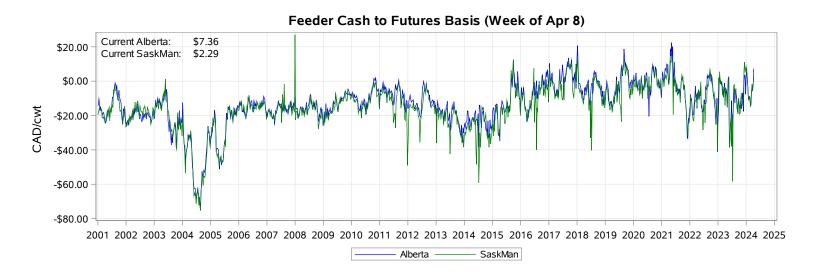

#### Feeder Cash to Futures Basis Alberta (Week of Apr 8)

#### Feeder Cash to Futures Basis SaskMan (Week of Apr 8)