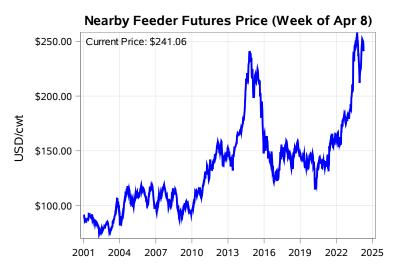

# Livestock Price Insurance Program Market Information & Outlook LPI - Feeder Monday, April 8, 2024

While many factors influence livestock prices, the following are some of the key market indicators that may be helpful when making your LPI purchasing decisions.