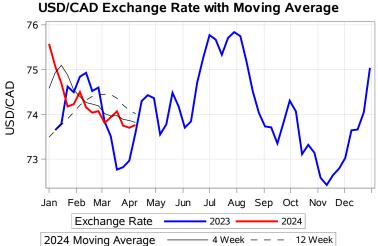

# Livestock Price Insurance Program Market Information & Outlook LPI - Feeder Monday, April 8, 2024

While many factors influence livestock prices, the following are some of the key market indicators that may be helpful when making your LPI purchasing decisions.