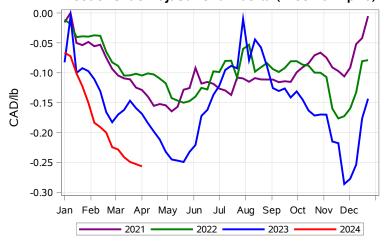

# Livestock Price Insurance Program Market Information & Outlook LPI - Feeder Monday, April 8, 2024



While many factors influence livestock prices, the following are some of the key market indicators that may be helpful when making your LPI purchasing decisions.













# Livestock Price Insurance Program Market Information & Outlook LPI - Feeder Monday, April 8, 2024











# Livestock Price Insurance Program Market Information & Outlook LPI - Feeder Monday, April 8, 2024



#### Feeder Cash to Futures Basis Alberta (Week of Apr 8)



#### Feeder Cash to Futures Basis SaskMan (Week of Apr 8)



### Slide Adjustment 750-950lbs Alberta (Week of Apr 8)



### Feeder Slide Adjustment Alberta (Week of Apr 8)