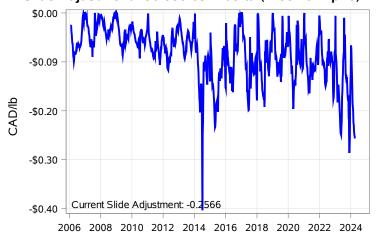

# Livestock Price Insurance Program Market Information & Outlook LPI - Feeder Monday, April 8, 2024



While many factors influence livestock prices, the following are some of the key market indicators that may be helpful when making your LPI purchasing decisions.













# Livestock Price Insurance Program Market Information & Outlook LPI - Feeder Monday, April 8, 2024











# Livestock Price Insurance Program Market Information & Outlook LPI - Feeder Monday, April 8, 2024



#### Feeder Cash to Futures Basis Alberta (Week of Apr 8)



#### Feeder Cash to Futures Basis SaskMan (Week of Apr 8)



### Slide Adjustment 750-950lbs Alberta (Week of Apr 8)



### Feeder Slide Adjustment Alberta (Week of Apr 8)