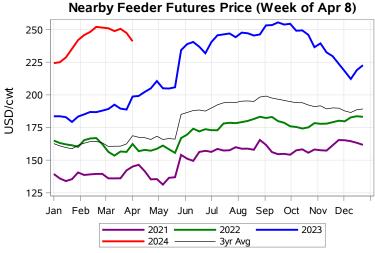

# Livestock Price Insurance Program Market Information & Outlook LPI - Feeder Monday, April 8, 2024

While many factors influence livestock prices, the following are some of the key market indicators that may be helpful when making your LPI purchasing decisions.