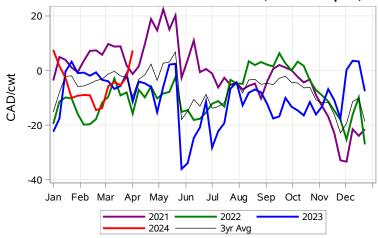

# Livestock Price Insurance Program Market Information & Outlook LPI - Feeder Monday, April 8, 2024



While many factors influence livestock prices, the following are some of the key market indicators that may be helpful when making your LPI purchasing decisions.













# Livestock Price Insurance Program Market Information & Outlook LPI - Feeder Monday, April 8, 2024











# Livestock Price Insurance Program Market Information & Outlook LPI - Feeder Monday, April 8, 2024



#### Feeder Cash to Futures Basis Alberta (Week of Apr 8)



#### Feeder Cash to Futures Basis SaskMan (Week of Apr 8)



### Slide Adjustment 750-950lbs Alberta (Week of Apr 8)



### Feeder Slide Adjustment Alberta (Week of Apr 8)