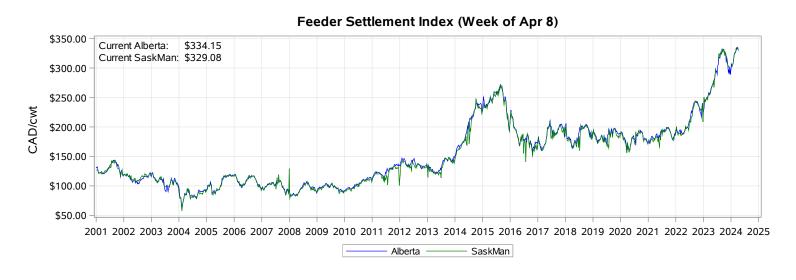

# Livestock Price Insurance Program Market Information & Outlook LPI - Feeder Monday, April 8, 2024

While many factors influence livestock prices, the following are some of the key market indicators that may be helpful when making your LPI purchasing decisions.