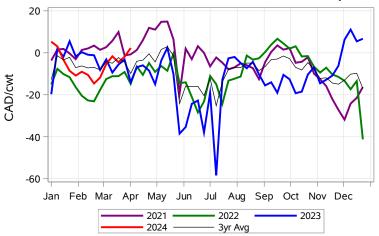

# Livestock Price Insurance Program Market Information & Outlook LPI - Feeder Monday, April 8, 2024



While many factors influence livestock prices, the following are some of the key market indicators that may be helpful when making your LPI purchasing decisions.













# Livestock Price Insurance Program Market Information & Outlook LPI - Feeder Monday, April 8, 2024











# Livestock Price Insurance Program Market Information & Outlook LPI - Feeder Monday, April 8, 2024



#### Feeder Cash to Futures Basis Alberta (Week of Apr 8)



#### Feeder Cash to Futures Basis SaskMan (Week of Apr 8)



### Slide Adjustment 750-950lbs Alberta (Week of Apr 8)



### Feeder Slide Adjustment Alberta (Week of Apr 8)