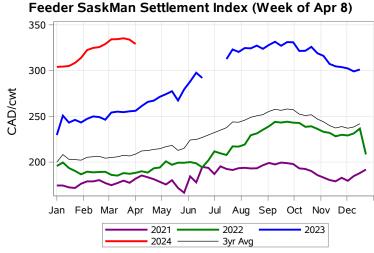

# Livestock Price Insurance Program Market Information & Outlook LPI - Feeder Monday, April 8, 2024

While many factors influence livestock prices, the following are some of the key market indicators that may be helpful when making your LPI purchasing decisions.