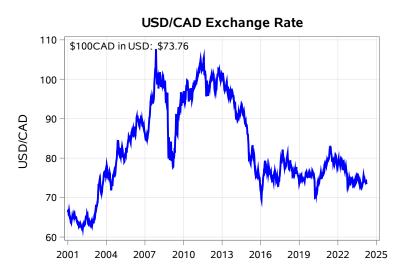

# Livestock Price Insurance Program Market Information & Outlook LPI - Feeder Monday, April 8, 2024

While many factors influence livestock prices, the following are some of the key market indicators that may be helpful when making your LPI purchasing decisions.