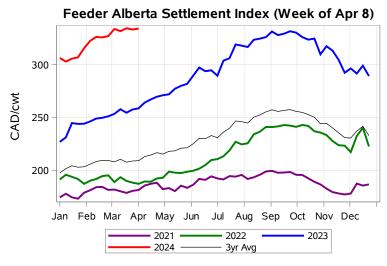

# Livestock Price Insurance Program Market Information & Outlook LPI - Feeder Monday, April 8, 2024

While many factors influence livestock prices, the following are some of the key market indicators that may be helpful when making your LPI purchasing decisions.