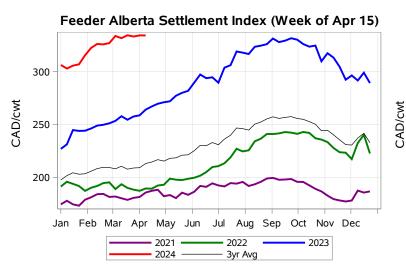

Feeder SaskMan Settlement Index (Week of Apr 15) 350 300 250 200 Jan Feb Mar Apr May Jun Jul Aug Sep Oct Nov Dec 2021 2022 2023

2024

3yr Avg

USD/cwt

2001 2002 2003 2004 2005 2006 2007 2008 2009 2010 2011 2012 2013 2014 2015 2016 2017 2018 2019 2020 2021 2022 2023 2024 2025