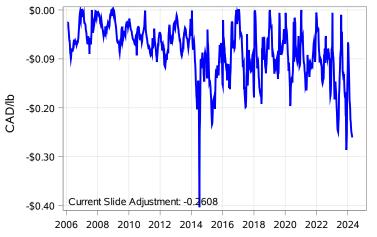

Feeder Cash to Futures Basis Alberta (Week of Apr 15)

Slide Adjustment 750-950lbs Alberta (Week of Apr 15)

Feeder Slide Adjustment Alberta (Week of Apr 15)