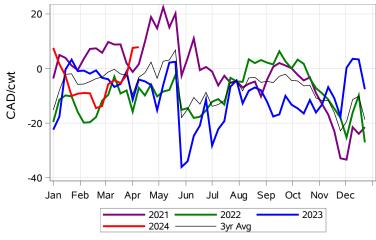

Feeder Cash to Futures Basis Alberta (Week of Apr 15)

Slide Adjustment 750-950lbs Alberta (Week of Apr 15)

Feeder Slide Adjustment Alberta (Week of Apr 15)