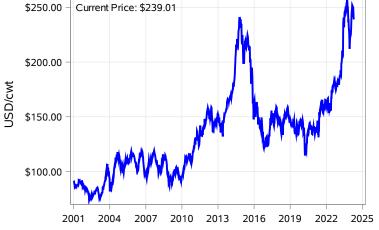

While many factors influence livestock prices, the following are some of the key market indicators that may be helpful when making your LPI purchasing decisions.

Nearby Feeder Futures Price (Week of Apr 15)