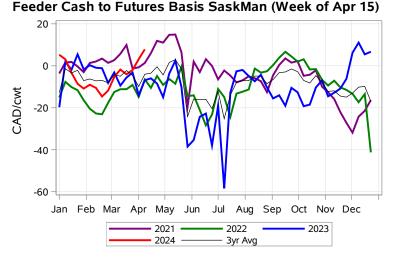

Feeder Cash to Futures Basis Alberta (Week of Apr 15)

Slide Adjustment 750-950lbs Alberta (Week of Apr 15)

Feeder Slide Adjustment Alberta (Week of Apr 15)