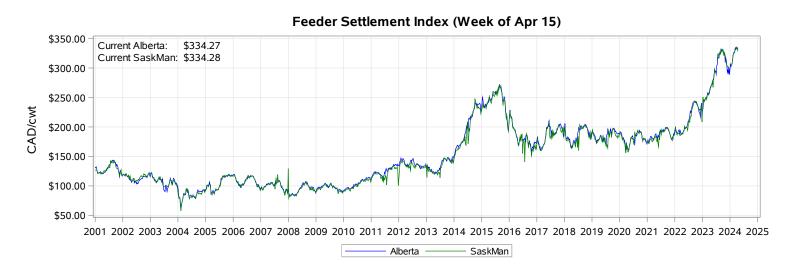

While many factors influence livestock prices, the following are some of the key market indicators that may be helpful when making your LPI purchasing decisions.

Nearby Feeder Futures Price (Week of Apr 15)