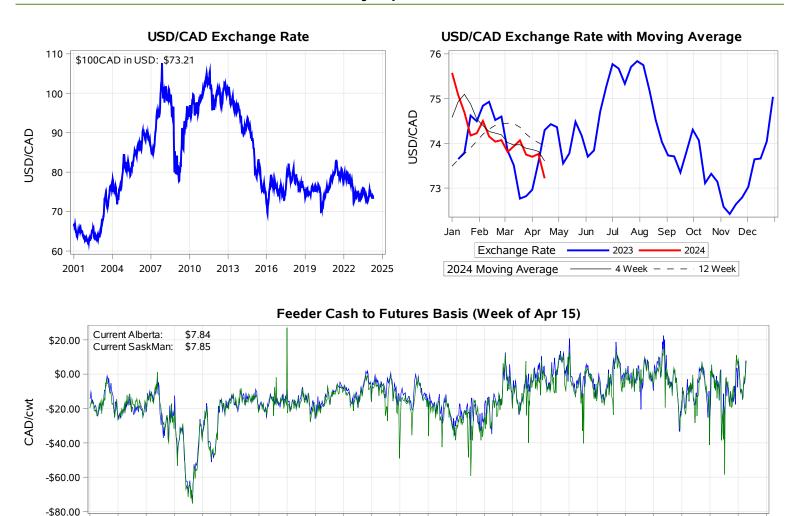

Feeder SaskMan Settlement Index (Week of Apr 15) 350 300 250 200 Jan Feb Mar Apr May Jun Jul Aug Sep Oct Nov Dec 2021 2022 2023

2024

3yr Avg

USD/cwt

2001 2002 2003 2004 2005 2006 2007 2008 2009 2010 2011 2012 2013 2014 2015 2016 2017 2018 2019 2020 2021 2022 2023 2024 2025