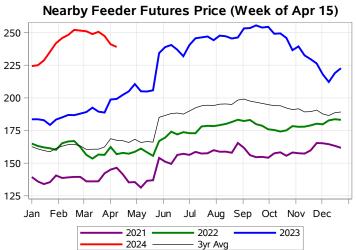

While many factors influence livestock prices, the following are some of the key market indicators that may be helpful when making your LPI purchasing decisions.

Nearby Feeder Futures Price (Week of Apr 15)