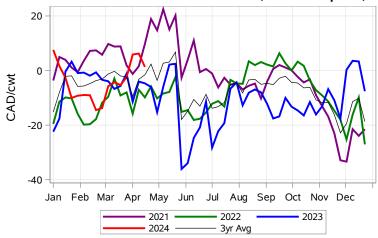

## Livestock Price Insurance Program Market Information & Outlook LPI - Feeder Monday, April 22, 2024



While many factors influence livestock prices, the following are some of the key market indicators that may be helpful when making your LPI purchasing decisions.













## Livestock Price Insurance Program Market Information & Outlook LPI - Feeder Monday, April 22, 2024











# Livestock Price Insurance Program Market Information & Outlook LPI - Feeder Monday, April 22, 2024



#### Feeder Cash to Futures Basis Alberta (Week of Apr 22)



#### Feeder Cash to Futures Basis SaskMan (Week of Apr 22)







### Feeder Slide Adjustment Alberta (Week of Apr 22)