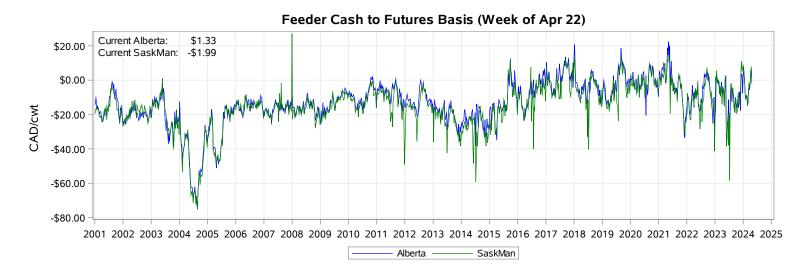

#### Feeder Cash to Futures Basis Alberta (Week of Apr 22)

#### Feeder Cash to Futures Basis SaskMan (Week of Apr 22)