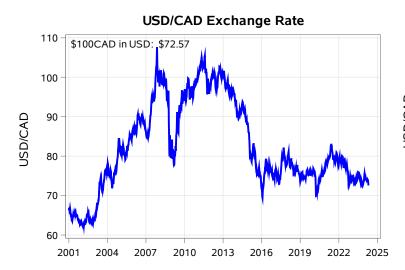

## Livestock Price Insurance Program Market Information & Outlook LPI - Feeder Monday, April 22, 2024

While many factors influence livestock prices, the following are some of the key market indicators that may be helpful when making your LPI purchasing decisions.