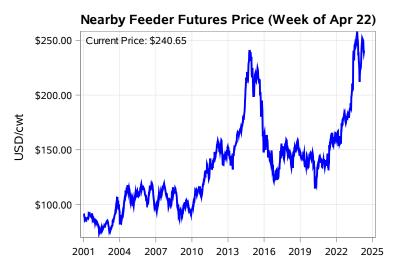

## Livestock Price Insurance Program Market Information & Outlook LPI - Feeder Monday, April 22, 2024

While many factors influence livestock prices, the following are some of the key market indicators that may be helpful when making your LPI purchasing decisions.