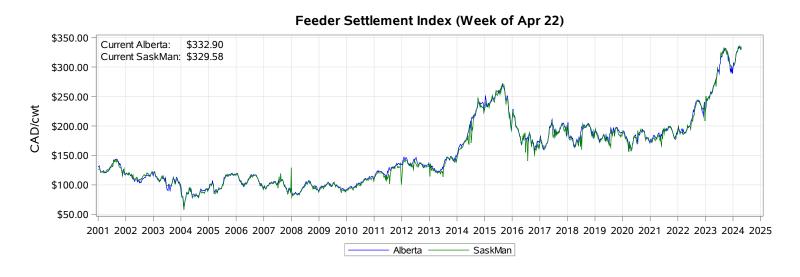

## Livestock Price Insurance Program Market Information & Outlook LPI - Feeder Monday, April 22, 2024

While many factors influence livestock prices, the following are some of the key market indicators that may be helpful when making your LPI purchasing decisions.