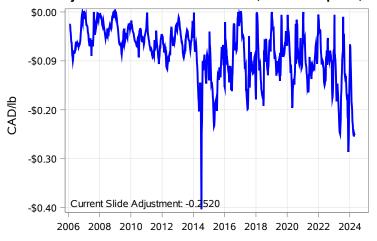

## Livestock Price Insurance Program Market Information & Outlook LPI - Feeder Monday, April 22, 2024



While many factors influence livestock prices, the following are some of the key market indicators that may be helpful when making your LPI purchasing decisions.













## Livestock Price Insurance Program Market Information & Outlook LPI - Feeder Monday, April 22, 2024











# Livestock Price Insurance Program Market Information & Outlook LPI - Feeder Monday, April 22, 2024



#### Feeder Cash to Futures Basis Alberta (Week of Apr 22)



#### Feeder Cash to Futures Basis SaskMan (Week of Apr 22)







### Feeder Slide Adjustment Alberta (Week of Apr 22)