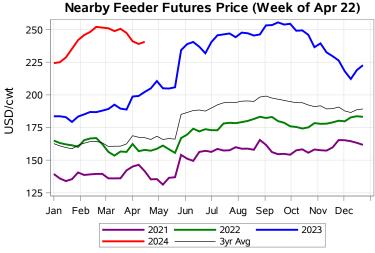

## Livestock Price Insurance Program Market Information & Outlook LPI - Feeder Monday, April 22, 2024

While many factors influence livestock prices, the following are some of the key market indicators that may be helpful when making your LPI purchasing decisions.