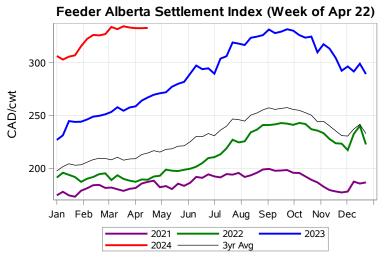

## Livestock Price Insurance Program Market Information & Outlook LPI - Feeder Monday, April 22, 2024

While many factors influence livestock prices, the following are some of the key market indicators that may be helpful when making your LPI purchasing decisions.