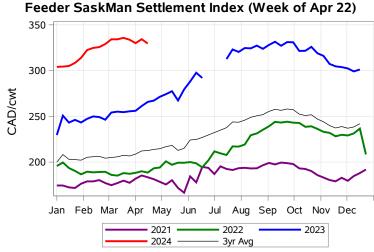

## Livestock Price Insurance Program Market Information & Outlook LPI - Feeder Monday, April 22, 2024

While many factors influence livestock prices, the following are some of the key market indicators that may be helpful when making your LPI purchasing decisions.