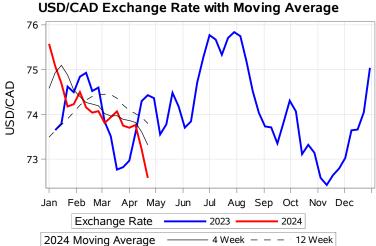

## Livestock Price Insurance Program Market Information & Outlook LPI - Feeder Monday, April 22, 2024

While many factors influence livestock prices, the following are some of the key market indicators that may be helpful when making your LPI purchasing decisions.