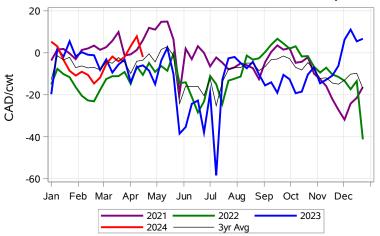

## Livestock Price Insurance Program Market Information & Outlook LPI - Feeder Monday, April 22, 2024



While many factors influence livestock prices, the following are some of the key market indicators that may be helpful when making your LPI purchasing decisions.













## Livestock Price Insurance Program Market Information & Outlook LPI - Feeder Monday, April 22, 2024











# Livestock Price Insurance Program Market Information & Outlook LPI - Feeder Monday, April 22, 2024



#### Feeder Cash to Futures Basis Alberta (Week of Apr 22)



#### Feeder Cash to Futures Basis SaskMan (Week of Apr 22)







### Feeder Slide Adjustment Alberta (Week of Apr 22)