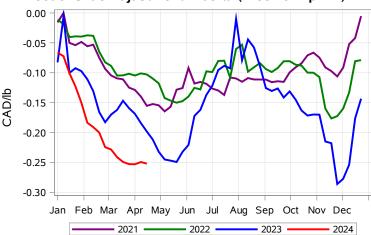

## Livestock Price Insurance Program Market Information & Outlook LPI - Feeder Monday, April 22, 2024



While many factors influence livestock prices, the following are some of the key market indicators that may be helpful when making your LPI purchasing decisions.













## Livestock Price Insurance Program Market Information & Outlook LPI - Feeder Monday, April 22, 2024











# Livestock Price Insurance Program Market Information & Outlook LPI - Feeder Monday, April 22, 2024



#### Feeder Cash to Futures Basis Alberta (Week of Apr 22)



#### Feeder Cash to Futures Basis SaskMan (Week of Apr 22)







### Feeder Slide Adjustment Alberta (Week of Apr 22)