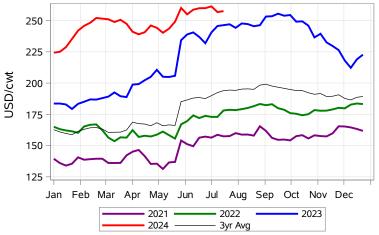

While many factors influence livestock prices, the following are some of the key market indicators that may be helpful when making your LPI purchasing decisions.

Calf Alberta Settlement Index (Week of Jul 22) 400 350 CAD/cwt 300 250 200 Jan Feb Mar May Jun Jul Aug Sep Oct Nov Dec Apr 2021 2022 2023 2024 3yr Avg