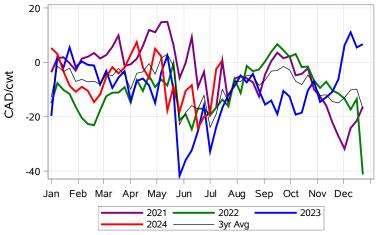

Nearby Feeder Futures Price (Week of Jul 22)

Calf SaskMan Settlement Index (Week of Jul 22)

Nearby Feeder Futures Price (Week of Jul 22)

Feeder Cash to Futures Basis Alberta (Week of Jul 22)

USD/CAD Exchange Rate with Moving Average