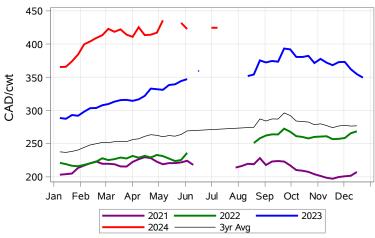

While many factors influence livestock prices, the following are some of the key market indicators that may be helpful when making your LPI purchasing decisions.

Calf Alberta Settlement Index (Week of Jul 22) 400 350 CAD/cwt 300 250 200 Jan Feb Mar May Jun Jul Aug Sep Oct Nov Dec Apr 2021 2022 2023 2024 3yr Avg