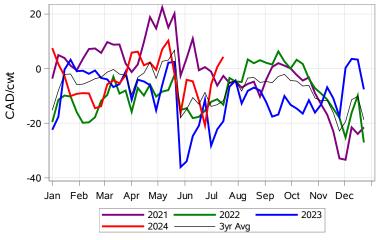

Nearby Feeder Futures Price (Week of Jul 22)

Calf SaskMan Settlement Index (Week of Jul 22)

Nearby Feeder Futures Price (Week of Jul 22)

Feeder Cash to Futures Basis Alberta (Week of Jul 22)

USD/CAD Exchange Rate with Moving Average