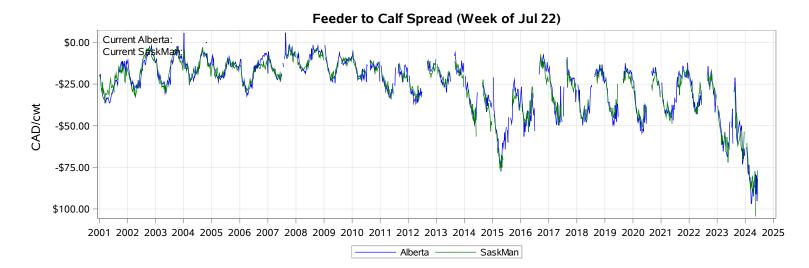

Feeder to Calf Spread Alberta (Week of Jul 22) Feeder to Calf Spread SaskMan (Week of Jul 22) -20 -20 -40 -40 CAD/cwt CAD/cwt -60 -60 -80 -80 -100 -100 Jan Feb Mar Apr May Aug Sep Oct Nov Dec Aug Sep Oct Nov Dec Jan Feb Mar Apr May Jun Jul Jun Jul 2021 2022 2023 2022 2023 2021 2024 2024 - 3yr Avg 3yr Avg