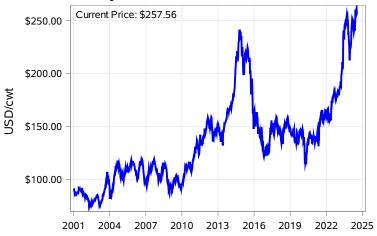

Nearby Feeder Futures Price (Week of Jul 22)

Calf SaskMan Settlement Index (Week of Jul 22)

Nearby Feeder Futures Price (Week of Jul 22)

Feeder Cash to Futures Basis Alberta (Week of Jul 22)

USD/CAD Exchange Rate with Moving Average