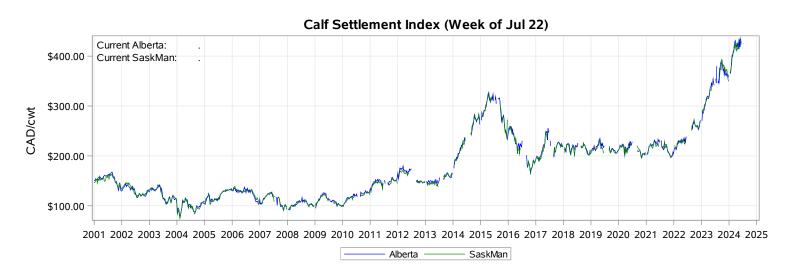

While many factors influence livestock prices, the following are some of the key market indicators that may be helpful when making your LPI purchasing decisions.

Calf Alberta Settlement Index (Week of Jul 22) 400 350 CAD/cwt 300 250 200 Jan Feb Mar May Jun Jul Aug Sep Oct Nov Dec Apr 2021 2022 2023 2024 3yr Avg