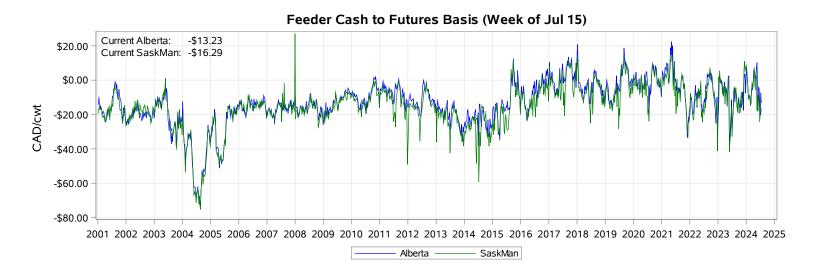

### Feeder Cash to Futures Basis Alberta (Week of Jul 15)

### Feeder Cash to Futures Basis SaskMan (Week of Jul 15)