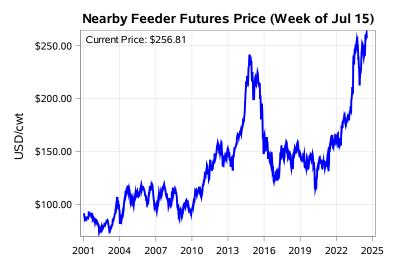

# Livestock Price Insurance Program Market Information & Outlook LPI - Feeder Monday, July 15, 2024

While many factors influence livestock prices, the following are some of the key market indicators that may be helpful when making your LPI purchasing decisions.