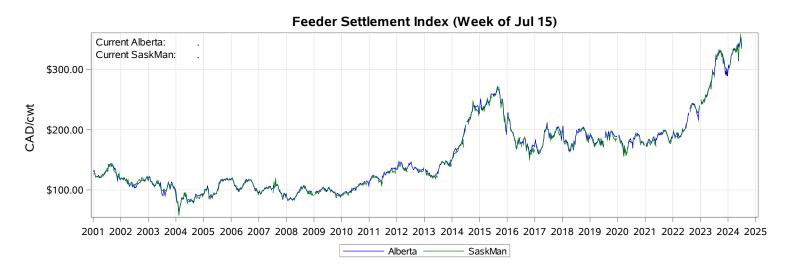

# Livestock Price Insurance Program Market Information & Outlook LPI - Feeder Monday, July 15, 2024

While many factors influence livestock prices, the following are some of the key market indicators that may be helpful when making your LPI purchasing decisions.