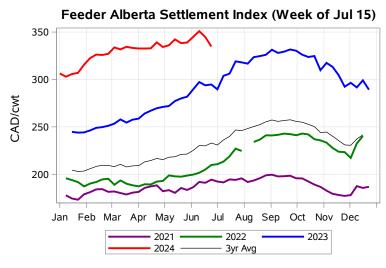

# Livestock Price Insurance Program Market Information & Outlook LPI - Feeder Monday, July 15, 2024

While many factors influence livestock prices, the following are some of the key market indicators that may be helpful when making your LPI purchasing decisions.