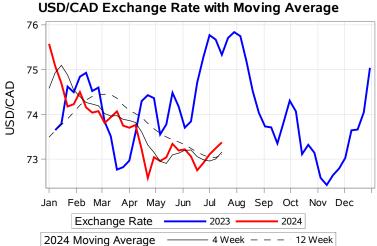

# Livestock Price Insurance Program Market Information & Outlook LPI - Feeder Monday, July 15, 2024

While many factors influence livestock prices, the following are some of the key market indicators that may be helpful when making your LPI purchasing decisions.