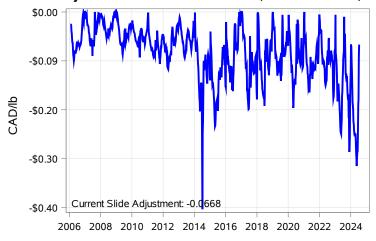

# Livestock Price Insurance Program Market Information & Outlook LPI - Feeder Monday, July 15, 2024



While many factors influence livestock prices, the following are some of the key market indicators that may be helpful when making your LPI purchasing decisions.













## Livestock Price Insurance Program Market Information & Outlook LPI - Feeder Monday, July 15, 2024











# Livestock Price Insurance Program Market Information & Outlook LPI - Feeder Monday, July 15, 2024



### Feeder Cash to Futures Basis Alberta (Week of Jul 15)



### Feeder Cash to Futures Basis SaskMan (Week of Jul 15)







## Feeder Slide Adjustment Alberta (Week of Jul 15)