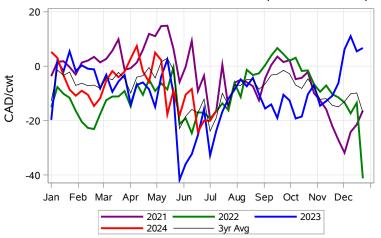

# Livestock Price Insurance Program Market Information & Outlook LPI - Feeder Monday, July 15, 2024



While many factors influence livestock prices, the following are some of the key market indicators that may be helpful when making your LPI purchasing decisions.













## Livestock Price Insurance Program Market Information & Outlook LPI - Feeder Monday, July 15, 2024











# Livestock Price Insurance Program Market Information & Outlook LPI - Feeder Monday, July 15, 2024



### Feeder Cash to Futures Basis Alberta (Week of Jul 15)



### Feeder Cash to Futures Basis SaskMan (Week of Jul 15)







## Feeder Slide Adjustment Alberta (Week of Jul 15)