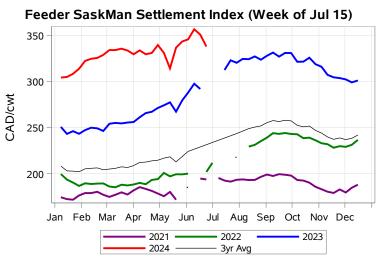

# Livestock Price Insurance Program Market Information & Outlook LPI - Feeder Monday, July 15, 2024

While many factors influence livestock prices, the following are some of the key market indicators that may be helpful when making your LPI purchasing decisions.