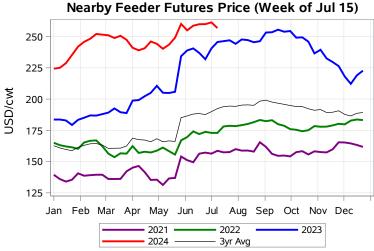

# Livestock Price Insurance Program Market Information & Outlook LPI - Feeder Monday, July 15, 2024

While many factors influence livestock prices, the following are some of the key market indicators that may be helpful when making your LPI purchasing decisions.