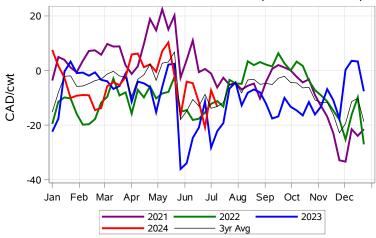

# Livestock Price Insurance Program Market Information & Outlook LPI - Feeder Monday, July 15, 2024



While many factors influence livestock prices, the following are some of the key market indicators that may be helpful when making your LPI purchasing decisions.













## Livestock Price Insurance Program Market Information & Outlook LPI - Feeder Monday, July 15, 2024











# Livestock Price Insurance Program Market Information & Outlook LPI - Feeder Monday, July 15, 2024



### Feeder Cash to Futures Basis Alberta (Week of Jul 15)



### Feeder Cash to Futures Basis SaskMan (Week of Jul 15)







## Feeder Slide Adjustment Alberta (Week of Jul 15)