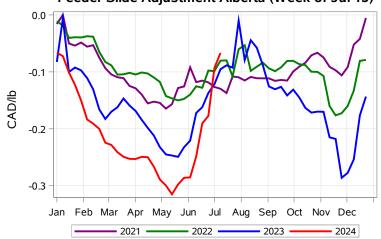

# Livestock Price Insurance Program Market Information & Outlook LPI - Feeder Monday, July 15, 2024



While many factors influence livestock prices, the following are some of the key market indicators that may be helpful when making your LPI purchasing decisions.













## Livestock Price Insurance Program Market Information & Outlook LPI - Feeder Monday, July 15, 2024











# Livestock Price Insurance Program Market Information & Outlook LPI - Feeder Monday, July 15, 2024



### Feeder Cash to Futures Basis Alberta (Week of Jul 15)



### Feeder Cash to Futures Basis SaskMan (Week of Jul 15)







## Feeder Slide Adjustment Alberta (Week of Jul 15)