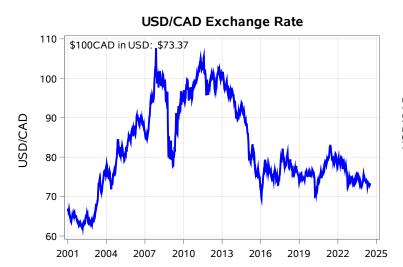

# Livestock Price Insurance Program Market Information & Outlook LPI - Feeder Monday, July 15, 2024

While many factors influence livestock prices, the following are some of the key market indicators that may be helpful when making your LPI purchasing decisions.