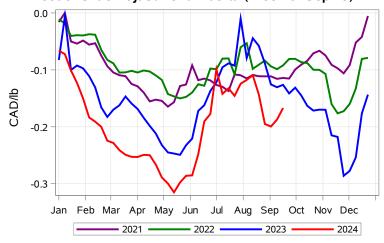

# Livestock Price Insurance Program Market Information & Outlook LPI - Feeder Monday, September 23, 2024



While many factors influence livestock prices, the following are some of the key market indicators that may be helpful when making your LPI purchasing decisions.













# Livestock Price Insurance Program Market Information & Outlook LPI - Feeder Monday, September 23, 2024











# Livestock Price Insurance Program Market Information & Outlook LPI - Feeder Monday, September 23, 2024



### Feeder Cash to Futures Basis Alberta (Week of Sep 23)



### Feeder Cash to Futures Basis SaskMan (Week of Sep 23)



## Slide Adjustment 750-950lbs Alberta (Week of Sep 23)



# Feeder Slide Adjustment Alberta (Week of Sep 23)