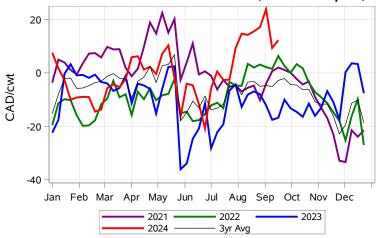

# Livestock Price Insurance Program Market Information & Outlook LPI - Feeder Monday, September 23, 2024



While many factors influence livestock prices, the following are some of the key market indicators that may be helpful when making your LPI purchasing decisions.













# Livestock Price Insurance Program Market Information & Outlook LPI - Feeder Monday, September 23, 2024











# Livestock Price Insurance Program Market Information & Outlook LPI - Feeder Monday, September 23, 2024



### Feeder Cash to Futures Basis Alberta (Week of Sep 23)



### Feeder Cash to Futures Basis SaskMan (Week of Sep 23)



## Slide Adjustment 750-950lbs Alberta (Week of Sep 23)



# Feeder Slide Adjustment Alberta (Week of Sep 23)