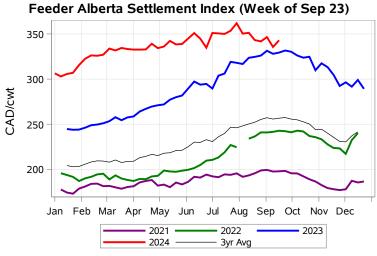

# Livestock Price Insurance Program Market Information & Outlook LPI - Feeder Monday, September 23, 2024

While many factors influence livestock prices, the following are some of the key market indicators that may be helpful when making your LPI purchasing decisions.