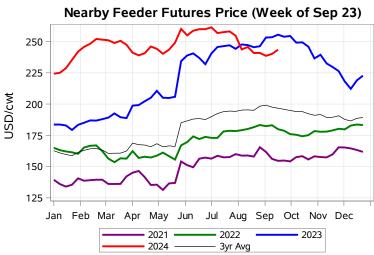

# Livestock Price Insurance Program Market Information & Outlook LPI - Feeder Monday, September 23, 2024

While many factors influence livestock prices, the following are some of the key market indicators that may be helpful when making your LPI purchasing decisions.