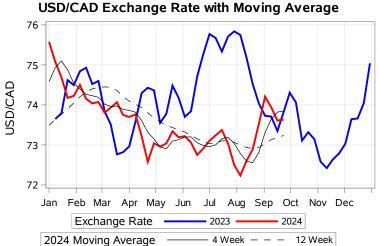

# Livestock Price Insurance Program Market Information & Outlook LPI - Feeder Monday, September 23, 2024

While many factors influence livestock prices, the following are some of the key market indicators that may be helpful when making your LPI purchasing decisions.