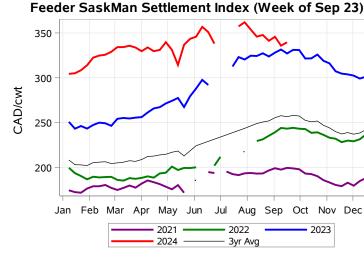

# Livestock Price Insurance Program Market Information & Outlook LPI - Feeder Monday, September 23, 2024

While many factors influence livestock prices, the following are some of the key market indicators that may be helpful when making your LPI purchasing decisions.