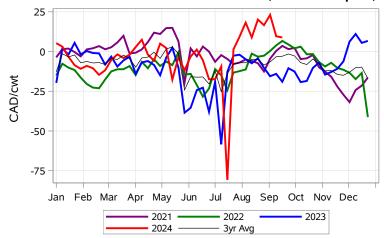

# Livestock Price Insurance Program Market Information & Outlook LPI - Feeder Monday, September 23, 2024



While many factors influence livestock prices, the following are some of the key market indicators that may be helpful when making your LPI purchasing decisions.













# Livestock Price Insurance Program Market Information & Outlook LPI - Feeder Monday, September 23, 2024











# Livestock Price Insurance Program Market Information & Outlook LPI - Feeder Monday, September 23, 2024



### Feeder Cash to Futures Basis Alberta (Week of Sep 23)



### Feeder Cash to Futures Basis SaskMan (Week of Sep 23)



## Slide Adjustment 750-950lbs Alberta (Week of Sep 23)



# Feeder Slide Adjustment Alberta (Week of Sep 23)