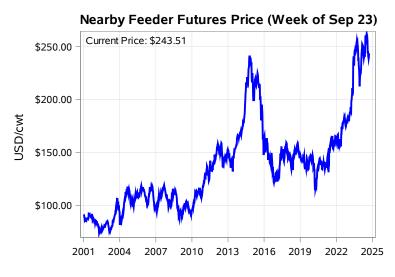

# Livestock Price Insurance Program Market Information & Outlook LPI - Feeder Monday, September 23, 2024

While many factors influence livestock prices, the following are some of the key market indicators that may be helpful when making your LPI purchasing decisions.