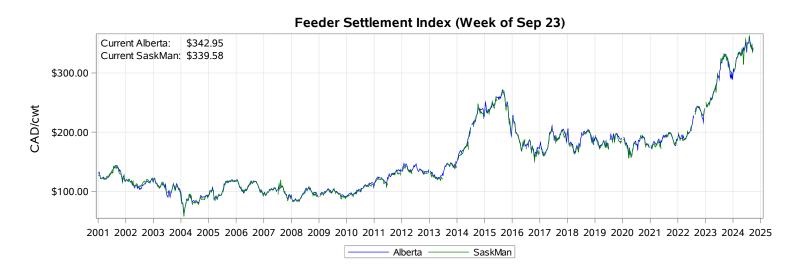

# Livestock Price Insurance Program Market Information & Outlook LPI - Feeder Monday, September 23, 2024

While many factors influence livestock prices, the following are some of the key market indicators that may be helpful when making your LPI purchasing decisions.