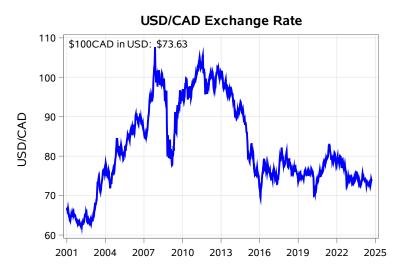

# Livestock Price Insurance Program Market Information & Outlook LPI - Feeder Monday, September 23, 2024

While many factors influence livestock prices, the following are some of the key market indicators that may be helpful when making your LPI purchasing decisions.