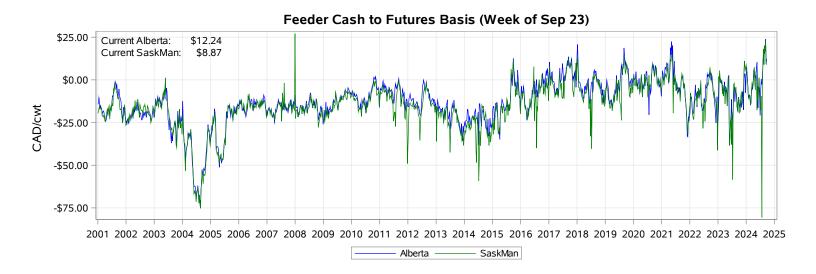

### Feeder Cash to Futures Basis Alberta (Week of Sep 23)

### Feeder Cash to Futures Basis SaskMan (Week of Sep 23)