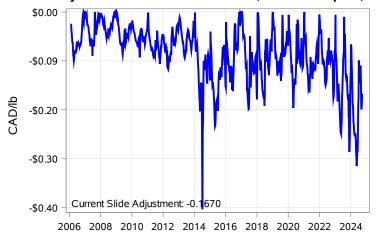

# Livestock Price Insurance Program Market Information & Outlook LPI - Feeder Monday, September 23, 2024



While many factors influence livestock prices, the following are some of the key market indicators that may be helpful when making your LPI purchasing decisions.













# Livestock Price Insurance Program Market Information & Outlook LPI - Feeder Monday, September 23, 2024











# Livestock Price Insurance Program Market Information & Outlook LPI - Feeder Monday, September 23, 2024



### Feeder Cash to Futures Basis Alberta (Week of Sep 23)



### Feeder Cash to Futures Basis SaskMan (Week of Sep 23)



## Slide Adjustment 750-950lbs Alberta (Week of Sep 23)



# Feeder Slide Adjustment Alberta (Week of Sep 23)