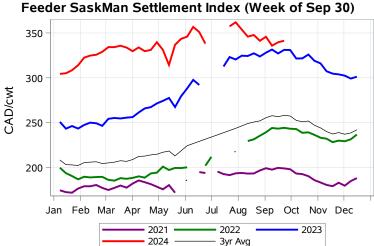

# **Livestock Price Insurance Program Market Information & Outlook** LPI - Feeder Monday, September 30, 2024

While many factors influence livestock prices, the following are some of the key market indicators that may be helpful when making your LPI purchasing decisions.