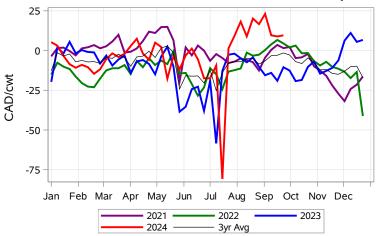

# **Livestock Price Insurance Program Market Information & Outlook** LPI - Feeder Monday, September 30, 2024



While many factors influence livestock prices, the following are some of the key market indicators that may be helpful when making your LPI purchasing decisions.















# Livestock Price Insurance Program Market Information & Outlook LPI - Feeder Monday, September 30, 2024











# Livestock Price Insurance Program Market Information & Outlook LPI - Feeder Monday, September 30, 2024



### Feeder Cash to Futures Basis Alberta (Week of Sep 30)



### Feeder Cash to Futures Basis SaskMan (Week of Sep 30)



### Slide Adjustment 750-950lbs Alberta (Week of Sep 30)



## Feeder Slide Adjustment Alberta (Week of Sep 30)