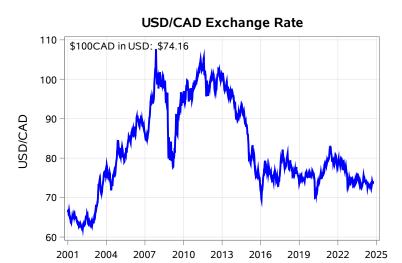

# **Livestock Price Insurance Program Market Information & Outlook** LPI - Feeder Monday, September 30, 2024

While many factors influence livestock prices, the following are some of the key market indicators that may be helpful when making your LPI purchasing decisions.