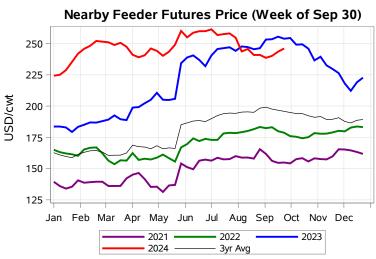

# **Livestock Price Insurance Program Market Information & Outlook** LPI - Feeder Monday, September 30, 2024

While many factors influence livestock prices, the following are some of the key market indicators that may be helpful when making your LPI purchasing decisions.