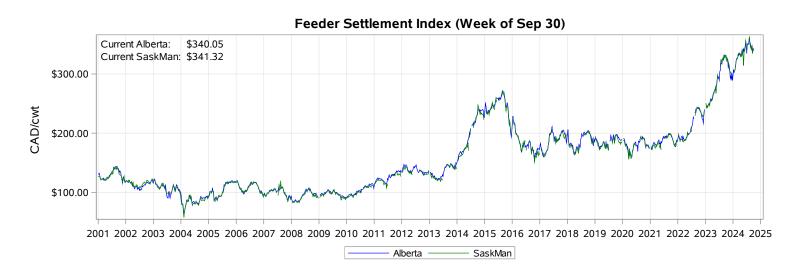

# **Livestock Price Insurance Program Market Information & Outlook** LPI - Feeder Monday, September 30, 2024

While many factors influence livestock prices, the following are some of the key market indicators that may be helpful when making your LPI purchasing decisions.