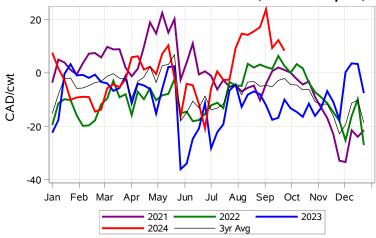

# **Livestock Price Insurance Program Market Information & Outlook** LPI - Feeder Monday, September 30, 2024



While many factors influence livestock prices, the following are some of the key market indicators that may be helpful when making your LPI purchasing decisions.















# Livestock Price Insurance Program Market Information & Outlook LPI - Feeder Monday, September 30, 2024











# Livestock Price Insurance Program Market Information & Outlook LPI - Feeder Monday, September 30, 2024



### Feeder Cash to Futures Basis Alberta (Week of Sep 30)



### Feeder Cash to Futures Basis SaskMan (Week of Sep 30)



### Slide Adjustment 750-950lbs Alberta (Week of Sep 30)



## Feeder Slide Adjustment Alberta (Week of Sep 30)