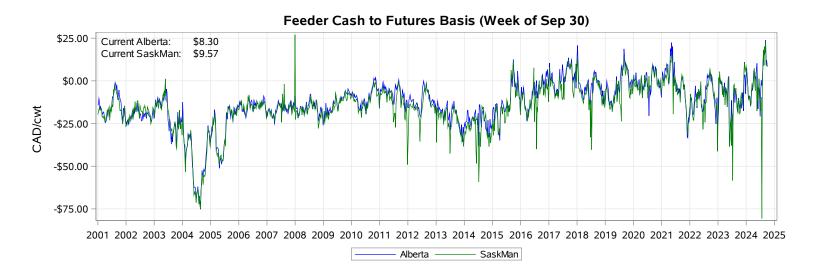

# **Livestock Price Insurance Program Market Information & Outlook** LPI - Feeder Monday, September 30, 2024

While many factors influence livestock prices, the following are some of the key market indicators that may be helpful when making your LPI purchasing decisions.