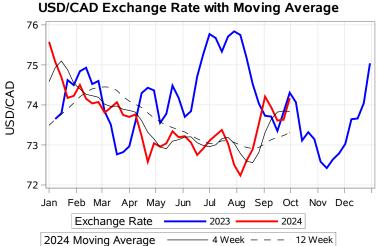

# **Livestock Price Insurance Program Market Information & Outlook** LPI - Feeder Monday, September 30, 2024

While many factors influence livestock prices, the following are some of the key market indicators that may be helpful when making your LPI purchasing decisions.