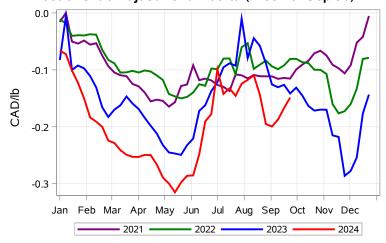

# **Livestock Price Insurance Program Market Information & Outlook** LPI - Feeder Monday, September 30, 2024



While many factors influence livestock prices, the following are some of the key market indicators that may be helpful when making your LPI purchasing decisions.















# Livestock Price Insurance Program Market Information & Outlook LPI - Feeder Monday, September 30, 2024











# Livestock Price Insurance Program Market Information & Outlook LPI - Feeder Monday, September 30, 2024



### Feeder Cash to Futures Basis Alberta (Week of Sep 30)



### Feeder Cash to Futures Basis SaskMan (Week of Sep 30)



### Slide Adjustment 750-950lbs Alberta (Week of Sep 30)



## Feeder Slide Adjustment Alberta (Week of Sep 30)