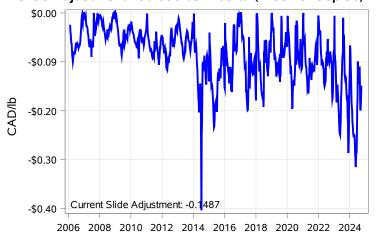

### Slide Adjustment 750-950lbs Alberta (Week of Sep 30)

## Feeder Slide Adjustment Alberta (Week of Sep 30)