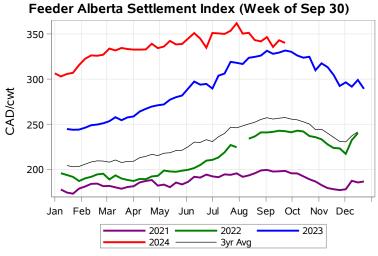

# **Livestock Price Insurance Program Market Information & Outlook** LPI - Feeder Monday, September 30, 2024

While many factors influence livestock prices, the following are some of the key market indicators that may be helpful when making your LPI purchasing decisions.