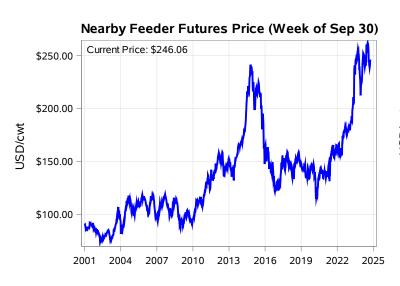

# **Livestock Price Insurance Program Market Information & Outlook** LPI - Feeder Monday, September 30, 2024

While many factors influence livestock prices, the following are some of the key market indicators that may be helpful when making your LPI purchasing decisions.