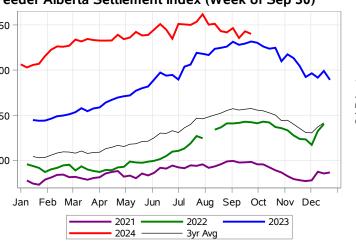

# **Livestock Price Insurance Program Market Information & Outlook** LPI - Feeder Monday, September 30, 2024

While many factors influence livestock prices, the following are some of the key market indicators that may be helpful when making your LPI purchasing decisions.