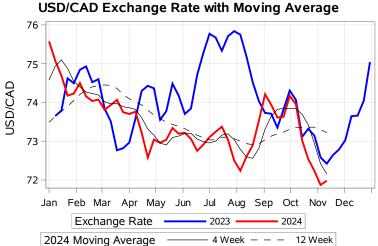

# Livestock Price Insurance Program Market Information & Outlook LPI - Feeder Tuesday, November 12, 2024

While many factors influence livestock prices, the following are some of the key market indicators that may be helpful when making your LPI purchasing decisions.