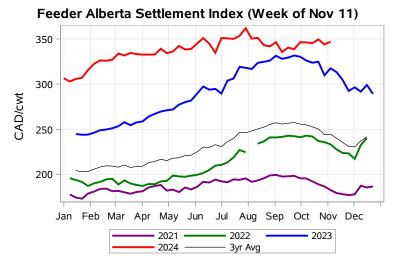

# Livestock Price Insurance Program Market Information & Outlook LPI - Feeder Tuesday, November 12, 2024

While many factors influence livestock prices, the following are some of the key market indicators that may be helpful when making your LPI purchasing decisions.