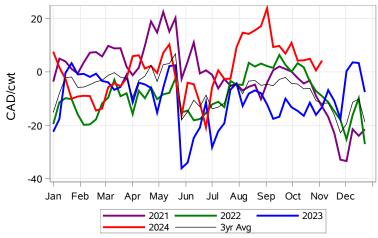

# Livestock Price Insurance Program Market Information & Outlook LPI - Feeder Tuesday, November 12, 2024



While many factors influence livestock prices, the following are some of the key market indicators that may be helpful when making your LPI purchasing decisions.













# Livestock Price Insurance Program Market Information & Outlook LPI - Feeder Tuesday, November 12, 2024











# Livestock Price Insurance Program Market Information & Outlook LPI - Feeder Tuesday, November 12, 2024



### Feeder Cash to Futures Basis Alberta (Week of Nov 11)



#### Feeder Cash to Futures Basis SaskMan (Week of Nov 11)



Slide Adjustment 750-950lbs Alberta (Week of Nov 11)



### Feeder Slide Adjustment Alberta (Week of Nov 11)