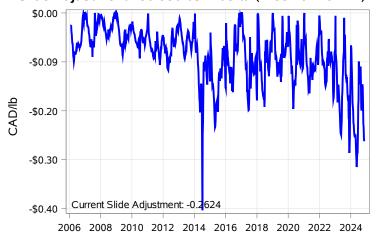

# Livestock Price Insurance Program Market Information & Outlook LPI - Feeder Tuesday, November 12, 2024



While many factors influence livestock prices, the following are some of the key market indicators that may be helpful when making your LPI purchasing decisions.













# Livestock Price Insurance Program Market Information & Outlook LPI - Feeder Tuesday, November 12, 2024











# Livestock Price Insurance Program Market Information & Outlook LPI - Feeder Tuesday, November 12, 2024



### Feeder Cash to Futures Basis Alberta (Week of Nov 11)



#### Feeder Cash to Futures Basis SaskMan (Week of Nov 11)



Slide Adjustment 750-950lbs Alberta (Week of Nov 11)



### Feeder Slide Adjustment Alberta (Week of Nov 11)