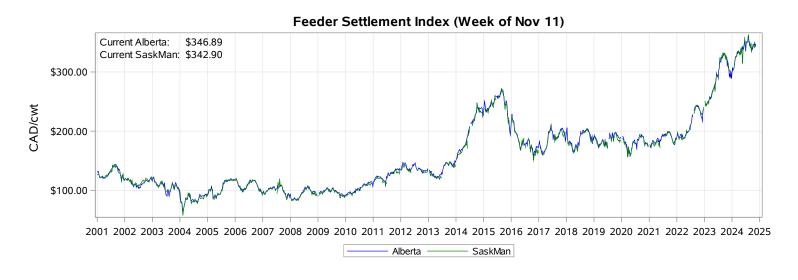

# Livestock Price Insurance Program Market Information & Outlook LPI - Feeder Tuesday, November 12, 2024

While many factors influence livestock prices, the following are some of the key market indicators that may be helpful when making your LPI purchasing decisions.