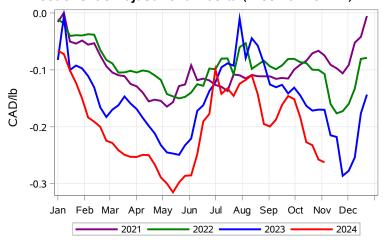

# Livestock Price Insurance Program Market Information & Outlook LPI - Feeder Tuesday, November 12, 2024



While many factors influence livestock prices, the following are some of the key market indicators that may be helpful when making your LPI purchasing decisions.













# Livestock Price Insurance Program Market Information & Outlook LPI - Feeder Tuesday, November 12, 2024











# Livestock Price Insurance Program Market Information & Outlook LPI - Feeder Tuesday, November 12, 2024



### Feeder Cash to Futures Basis Alberta (Week of Nov 11)



#### Feeder Cash to Futures Basis SaskMan (Week of Nov 11)



Slide Adjustment 750-950lbs Alberta (Week of Nov 11)



### Feeder Slide Adjustment Alberta (Week of Nov 11)