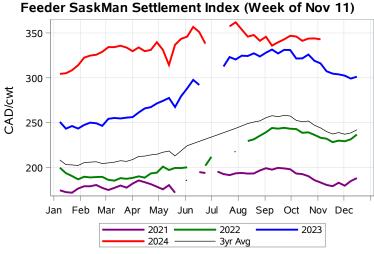

# Livestock Price Insurance Program Market Information & Outlook LPI - Feeder Tuesday, November 12, 2024

While many factors influence livestock prices, the following are some of the key market indicators that may be helpful when making your LPI purchasing decisions.