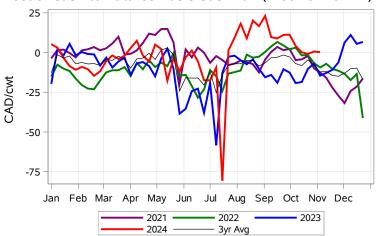

#### Feeder Cash to Futures Basis SaskMan (Week of Nov 11)

Slide Adjustment 750-950lbs Alberta (Week of Nov 11)