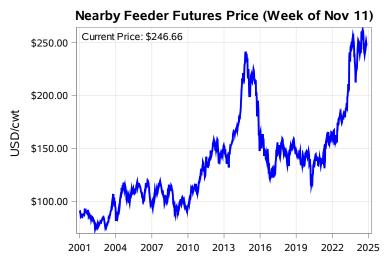

# Livestock Price Insurance Program Market Information & Outlook LPI - Feeder Tuesday, November 12, 2024

While many factors influence livestock prices, the following are some of the key market indicators that may be helpful when making your LPI purchasing decisions.