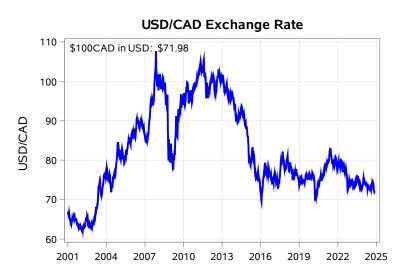

# Livestock Price Insurance Program Market Information & Outlook LPI - Feeder Tuesday, November 12, 2024

While many factors influence livestock prices, the following are some of the key market indicators that may be helpful when making your LPI purchasing decisions.