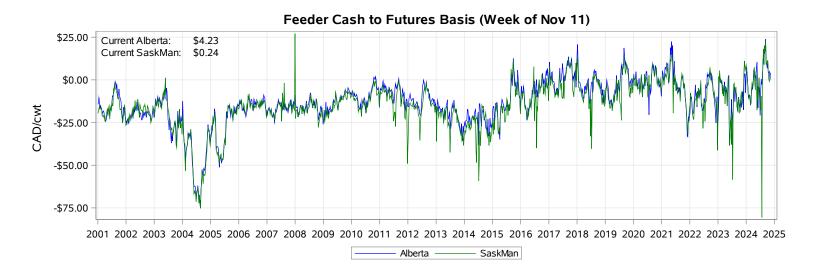

### Feeder Cash to Futures Basis Alberta (Week of Nov 11)

#### Feeder Cash to Futures Basis SaskMan (Week of Nov 11)

Slide Adjustment 750-950lbs Alberta (Week of Nov 11)