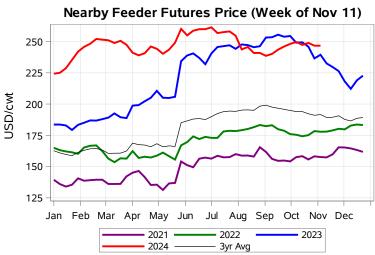

# Livestock Price Insurance Program Market Information & Outlook LPI - Feeder Tuesday, November 12, 2024

While many factors influence livestock prices, the following are some of the key market indicators that may be helpful when making your LPI purchasing decisions.