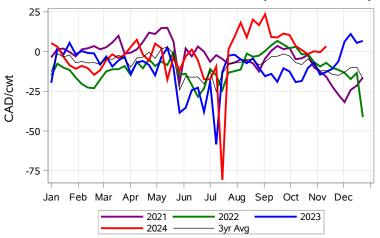

#### Feeder Cash to Futures Basis SaskMan (Week of Nov 18)

Slide Adjustment 750-950lbs Alberta (Week of Nov 18)