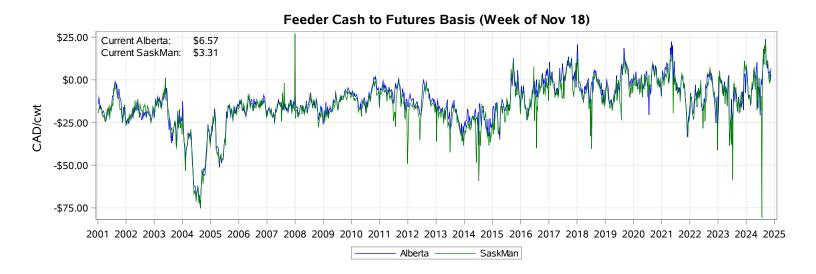

## Feeder Cash to Futures Basis Alberta (Week of Nov 18)

#### Feeder Cash to Futures Basis SaskMan (Week of Nov 18)

Slide Adjustment 750-950lbs Alberta (Week of Nov 18)