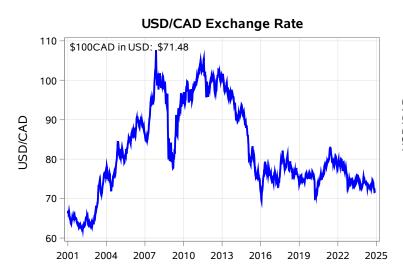

# Livestock Price Insurance Program Market Information & Outlook LPI - Feeder Monday, November 18, 2024

While many factors influence livestock prices, the following are some of the key market indicators that may be helpful when making your LPI purchasing decisions.