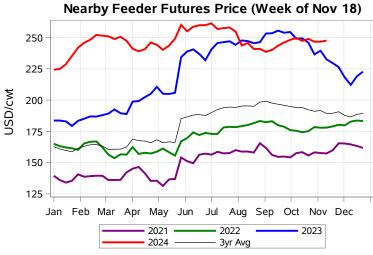

# Livestock Price Insurance Program Market Information & Outlook LPI - Feeder Monday, November 18, 2024

While many factors influence livestock prices, the following are some of the key market indicators that may be helpful when making your LPI purchasing decisions.