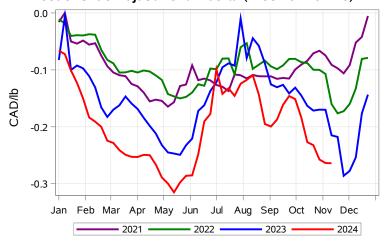

# Livestock Price Insurance Program Market Information & Outlook LPI - Feeder Monday, November 18, 2024



While many factors influence livestock prices, the following are some of the key market indicators that may be helpful when making your LPI purchasing decisions.













# Livestock Price Insurance Program Market Information & Outlook LPI - Feeder Monday, November 18, 2024











# Livestock Price Insurance Program Market Information & Outlook LPI - Feeder Monday, November 18, 2024



## Feeder Cash to Futures Basis Alberta (Week of Nov 18)



#### Feeder Cash to Futures Basis SaskMan (Week of Nov 18)



Slide Adjustment 750-950lbs Alberta (Week of Nov 18)



### Feeder Slide Adjustment Alberta (Week of Nov 18)