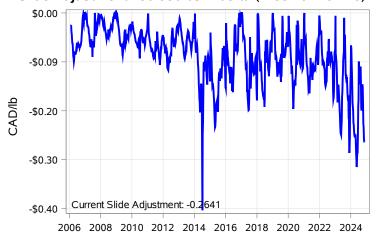

# Livestock Price Insurance Program Market Information & Outlook LPI - Feeder Monday, November 18, 2024



While many factors influence livestock prices, the following are some of the key market indicators that may be helpful when making your LPI purchasing decisions.













# Livestock Price Insurance Program Market Information & Outlook LPI - Feeder Monday, November 18, 2024











# Livestock Price Insurance Program Market Information & Outlook LPI - Feeder Monday, November 18, 2024



## Feeder Cash to Futures Basis Alberta (Week of Nov 18)



#### Feeder Cash to Futures Basis SaskMan (Week of Nov 18)



Slide Adjustment 750-950lbs Alberta (Week of Nov 18)



### Feeder Slide Adjustment Alberta (Week of Nov 18)