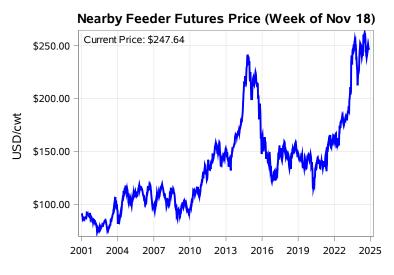

# Livestock Price Insurance Program Market Information & Outlook LPI - Feeder Monday, November 18, 2024

While many factors influence livestock prices, the following are some of the key market indicators that may be helpful when making your LPI purchasing decisions.