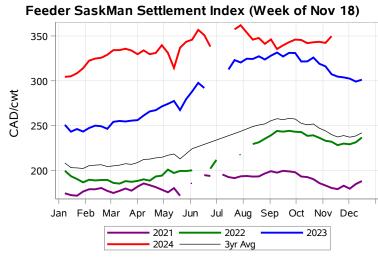

# Livestock Price Insurance Program Market Information & Outlook LPI - Feeder Monday, November 18, 2024

While many factors influence livestock prices, the following are some of the key market indicators that may be helpful when making your LPI purchasing decisions.