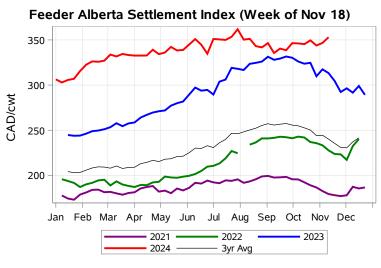

# Livestock Price Insurance Program Market Information & Outlook LPI - Feeder Monday, November 18, 2024

While many factors influence livestock prices, the following are some of the key market indicators that may be helpful when making your LPI purchasing decisions.