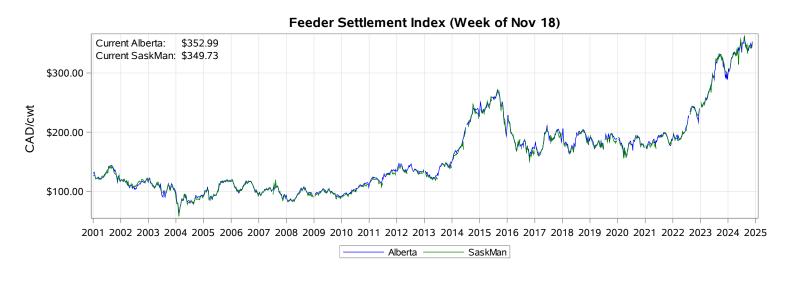

# Livestock Price Insurance Program Market Information & Outlook LPI - Feeder Monday, November 18, 2024

While many factors influence livestock prices, the following are some of the key market indicators that may be helpful when making your LPI purchasing decisions.