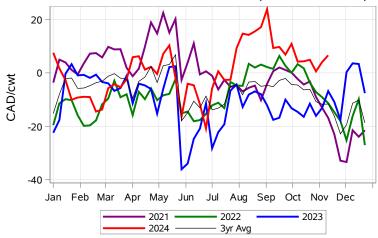

# Livestock Price Insurance Program Market Information & Outlook LPI - Feeder Monday, November 18, 2024



While many factors influence livestock prices, the following are some of the key market indicators that may be helpful when making your LPI purchasing decisions.













# Livestock Price Insurance Program Market Information & Outlook LPI - Feeder Monday, November 18, 2024











# Livestock Price Insurance Program Market Information & Outlook LPI - Feeder Monday, November 18, 2024



## Feeder Cash to Futures Basis Alberta (Week of Nov 18)



#### Feeder Cash to Futures Basis SaskMan (Week of Nov 18)



Slide Adjustment 750-950lbs Alberta (Week of Nov 18)



### Feeder Slide Adjustment Alberta (Week of Nov 18)