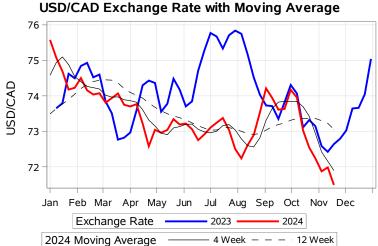

# Livestock Price Insurance Program Market Information & Outlook LPI - Feeder Monday, November 18, 2024

While many factors influence livestock prices, the following are some of the key market indicators that may be helpful when making your LPI purchasing decisions.