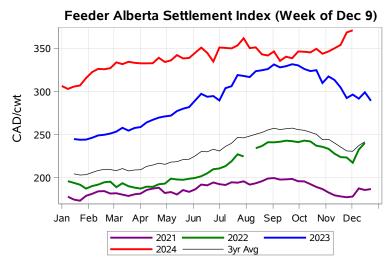

# Livestock Price Insurance Program Market Information & Outlook LPI - Feeder Monday, December 9, 2024

While many factors influence livestock prices, the following are some of the key market indicators that may be helpful when making your LPI purchasing decisions.