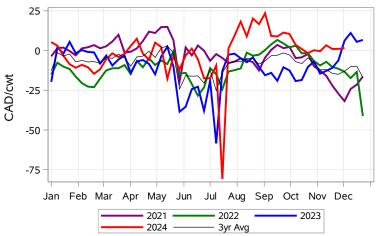

# Livestock Price Insurance Program Market Information & Outlook LPI - Feeder Monday, December 9, 2024



While many factors influence livestock prices, the following are some of the key market indicators that may be helpful when making your LPI purchasing decisions.













## Livestock Price Insurance Program Market Information & Outlook LPI - Feeder Monday, December 9, 2024











## Livestock Price Insurance Program Market Information & Outlook LPI - Feeder Monday, December 9, 2024



### Feeder Cash to Futures Basis Alberta (Week of Dec 9)



#### Feeder Cash to Futures Basis SaskMan (Week of Dec 9)







### Feeder Slide Adjustment Alberta (Week of Dec 9)