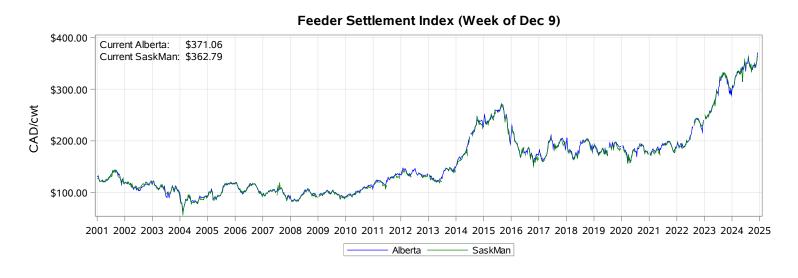

# Livestock Price Insurance Program Market Information & Outlook LPI - Feeder Monday, December 9, 2024

While many factors influence livestock prices, the following are some of the key market indicators that may be helpful when making your LPI purchasing decisions.