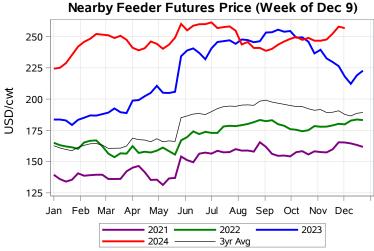

# Livestock Price Insurance Program Market Information & Outlook LPI - Feeder Monday, December 9, 2024

While many factors influence livestock prices, the following are some of the key market indicators that may be helpful when making your LPI purchasing decisions.