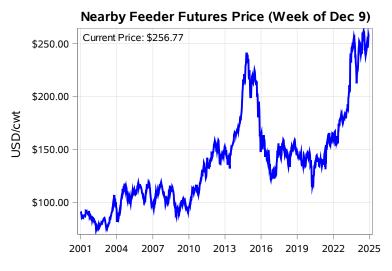

# Livestock Price Insurance Program Market Information & Outlook LPI - Feeder Monday, December 9, 2024

While many factors influence livestock prices, the following are some of the key market indicators that may be helpful when making your LPI purchasing decisions.