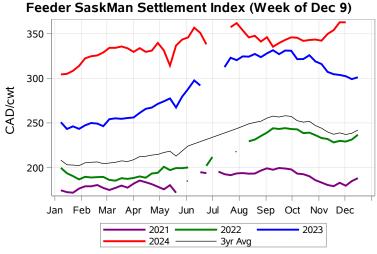

# Livestock Price Insurance Program Market Information & Outlook LPI - Feeder Monday, December 9, 2024

While many factors influence livestock prices, the following are some of the key market indicators that may be helpful when making your LPI purchasing decisions.