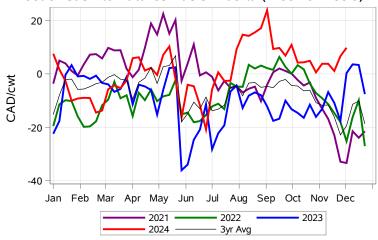

# Livestock Price Insurance Program Market Information & Outlook LPI - Feeder Monday, December 9, 2024



While many factors influence livestock prices, the following are some of the key market indicators that may be helpful when making your LPI purchasing decisions.













## Livestock Price Insurance Program Market Information & Outlook LPI - Feeder Monday, December 9, 2024











## Livestock Price Insurance Program Market Information & Outlook LPI - Feeder Monday, December 9, 2024



### Feeder Cash to Futures Basis Alberta (Week of Dec 9)



#### Feeder Cash to Futures Basis SaskMan (Week of Dec 9)







### Feeder Slide Adjustment Alberta (Week of Dec 9)