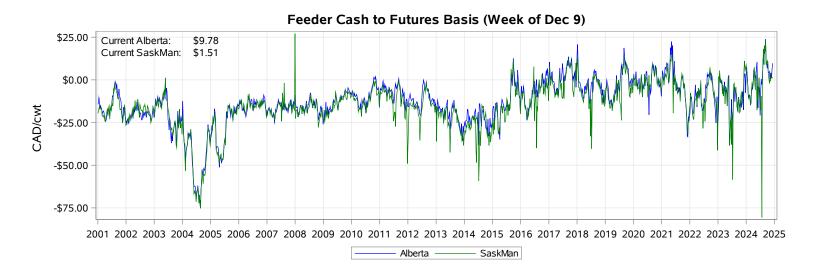

### Feeder Cash to Futures Basis Alberta (Week of Dec 9)

#### Feeder Cash to Futures Basis SaskMan (Week of Dec 9)