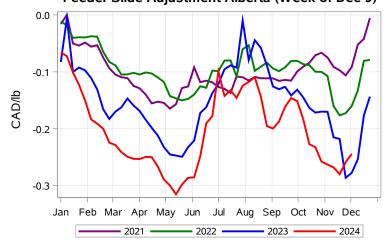

# Livestock Price Insurance Program Market Information & Outlook LPI - Feeder Monday, December 9, 2024



While many factors influence livestock prices, the following are some of the key market indicators that may be helpful when making your LPI purchasing decisions.













## Livestock Price Insurance Program Market Information & Outlook LPI - Feeder Monday, December 9, 2024











## Livestock Price Insurance Program Market Information & Outlook LPI - Feeder Monday, December 9, 2024



### Feeder Cash to Futures Basis Alberta (Week of Dec 9)



#### Feeder Cash to Futures Basis SaskMan (Week of Dec 9)







### Feeder Slide Adjustment Alberta (Week of Dec 9)