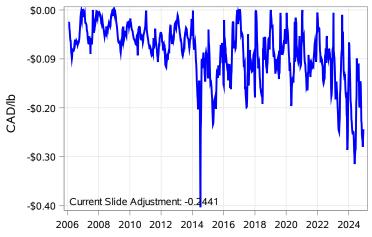

# Livestock Price Insurance Program Market Information & Outlook LPI - Feeder Monday, December 9, 2024



While many factors influence livestock prices, the following are some of the key market indicators that may be helpful when making your LPI purchasing decisions.













## Livestock Price Insurance Program Market Information & Outlook LPI - Feeder Monday, December 9, 2024











## Livestock Price Insurance Program Market Information & Outlook LPI - Feeder Monday, December 9, 2024



### Feeder Cash to Futures Basis Alberta (Week of Dec 9)



#### Feeder Cash to Futures Basis SaskMan (Week of Dec 9)







### Feeder Slide Adjustment Alberta (Week of Dec 9)