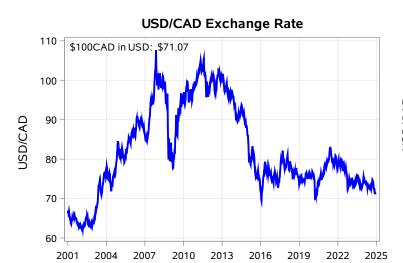

# Livestock Price Insurance Program Market Information & Outlook LPI - Feeder Monday, December 9, 2024

While many factors influence livestock prices, the following are some of the key market indicators that may be helpful when making your LPI purchasing decisions.