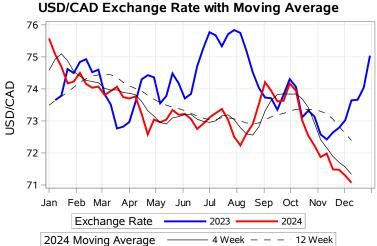

# Livestock Price Insurance Program Market Information & Outlook LPI - Feeder Monday, December 9, 2024

While many factors influence livestock prices, the following are some of the key market indicators that may be helpful when making your LPI purchasing decisions.