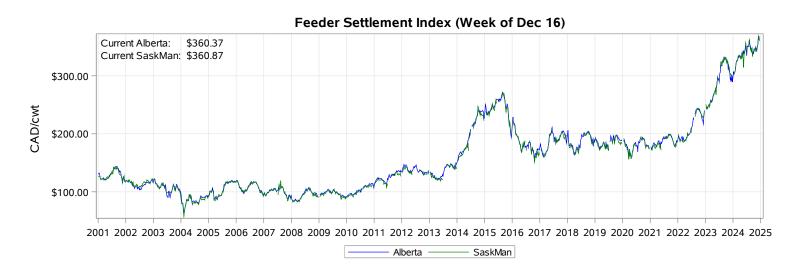

# Livestock Price Insurance Program Market Information & Outlook LPI - Feeder Monday, December 16, 2024

While many factors influence livestock prices, the following are some of the key market indicators that may be helpful when making your LPI purchasing decisions.