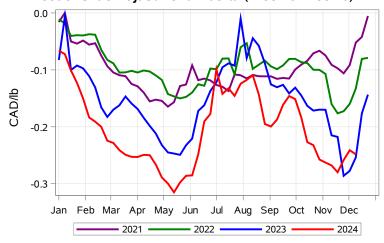

# Livestock Price Insurance Program Market Information & Outlook LPI - Feeder Monday, December 16, 2024



While many factors influence livestock prices, the following are some of the key market indicators that may be helpful when making your LPI purchasing decisions.













## Livestock Price Insurance Program Market Information & Outlook LPI - Feeder Monday, December 16, 2024











# Livestock Price Insurance Program Market Information & Outlook LPI - Feeder Monday, December 16, 2024



### Feeder Cash to Futures Basis Alberta (Week of Dec 16)



#### Feeder Cash to Futures Basis SaskMan (Week of Dec 16)



#### Slide Adjustment 750-950lbs Alberta (Week of Dec 16)



### Feeder Slide Adjustment Alberta (Week of Dec 16)