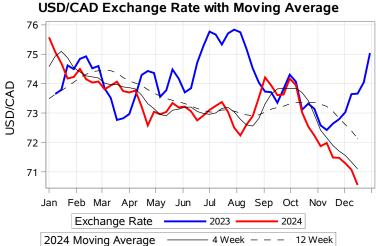

# Livestock Price Insurance Program Market Information & Outlook LPI - Feeder Monday, December 16, 2024

While many factors influence livestock prices, the following are some of the key market indicators that may be helpful when making your LPI purchasing decisions.