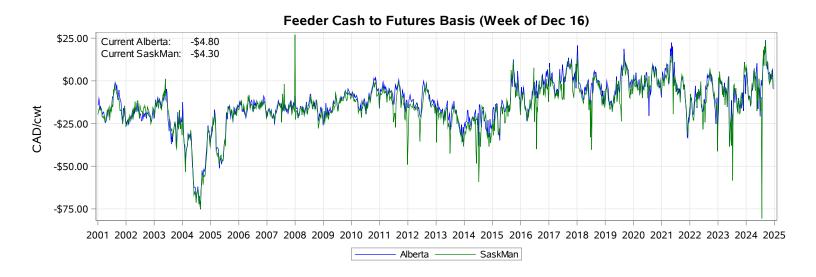

### Feeder Cash to Futures Basis Alberta (Week of Dec 16)

#### Feeder Cash to Futures Basis SaskMan (Week of Dec 16)