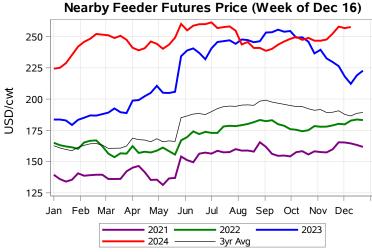

# Livestock Price Insurance Program Market Information & Outlook LPI - Feeder Monday, December 16, 2024

While many factors influence livestock prices, the following are some of the key market indicators that may be helpful when making your LPI purchasing decisions.