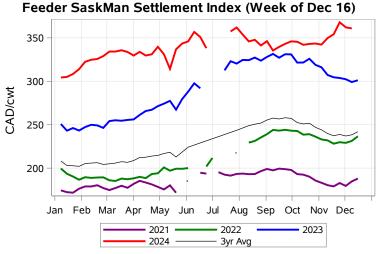

# Livestock Price Insurance Program Market Information & Outlook LPI - Feeder Monday, December 16, 2024

While many factors influence livestock prices, the following are some of the key market indicators that may be helpful when making your LPI purchasing decisions.