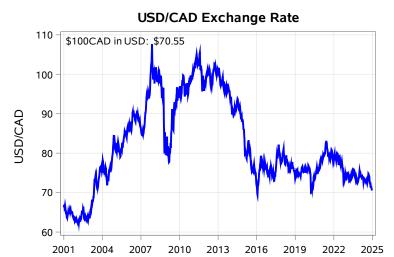

# Livestock Price Insurance Program Market Information & Outlook LPI - Feeder Monday, December 16, 2024

While many factors influence livestock prices, the following are some of the key market indicators that may be helpful when making your LPI purchasing decisions.