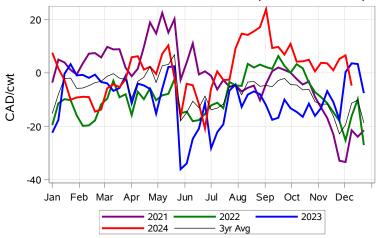

# Livestock Price Insurance Program Market Information & Outlook LPI - Feeder Monday, December 16, 2024



While many factors influence livestock prices, the following are some of the key market indicators that may be helpful when making your LPI purchasing decisions.













## Livestock Price Insurance Program Market Information & Outlook LPI - Feeder Monday, December 16, 2024











# Livestock Price Insurance Program Market Information & Outlook LPI - Feeder Monday, December 16, 2024



### Feeder Cash to Futures Basis Alberta (Week of Dec 16)



#### Feeder Cash to Futures Basis SaskMan (Week of Dec 16)



#### Slide Adjustment 750-950lbs Alberta (Week of Dec 16)



### Feeder Slide Adjustment Alberta (Week of Dec 16)