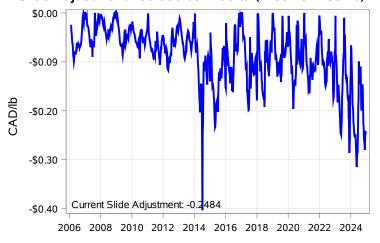

# Livestock Price Insurance Program Market Information & Outlook LPI - Feeder Monday, December 16, 2024



While many factors influence livestock prices, the following are some of the key market indicators that may be helpful when making your LPI purchasing decisions.













## Livestock Price Insurance Program Market Information & Outlook LPI - Feeder Monday, December 16, 2024











# Livestock Price Insurance Program Market Information & Outlook LPI - Feeder Monday, December 16, 2024



### Feeder Cash to Futures Basis Alberta (Week of Dec 16)



#### Feeder Cash to Futures Basis SaskMan (Week of Dec 16)



#### Slide Adjustment 750-950lbs Alberta (Week of Dec 16)



### Feeder Slide Adjustment Alberta (Week of Dec 16)