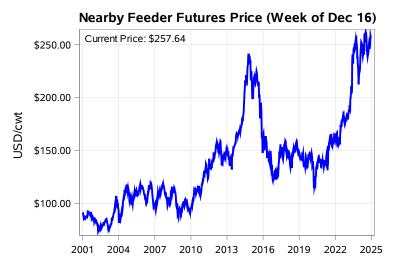

# Livestock Price Insurance Program Market Information & Outlook LPI - Feeder Monday, December 16, 2024

While many factors influence livestock prices, the following are some of the key market indicators that may be helpful when making your LPI purchasing decisions.