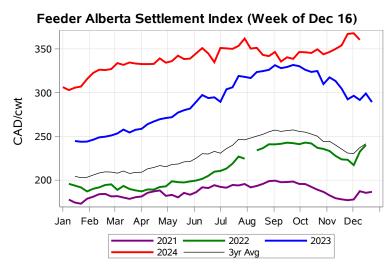

# Livestock Price Insurance Program Market Information & Outlook LPI - Feeder Monday, December 16, 2024

While many factors influence livestock prices, the following are some of the key market indicators that may be helpful when making your LPI purchasing decisions.