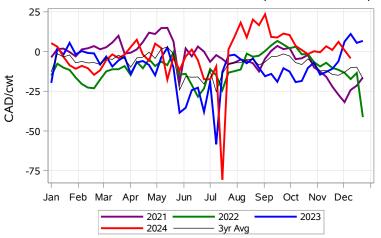

# Livestock Price Insurance Program Market Information & Outlook LPI - Feeder Monday, December 16, 2024



While many factors influence livestock prices, the following are some of the key market indicators that may be helpful when making your LPI purchasing decisions.













## Livestock Price Insurance Program Market Information & Outlook LPI - Feeder Monday, December 16, 2024











# Livestock Price Insurance Program Market Information & Outlook LPI - Feeder Monday, December 16, 2024



### Feeder Cash to Futures Basis Alberta (Week of Dec 16)



#### Feeder Cash to Futures Basis SaskMan (Week of Dec 16)



#### Slide Adjustment 750-950lbs Alberta (Week of Dec 16)



### Feeder Slide Adjustment Alberta (Week of Dec 16)