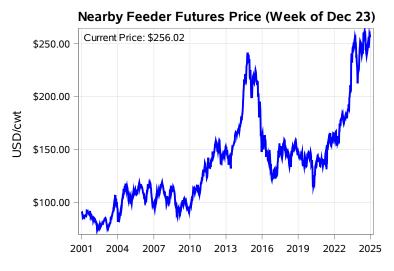

# Livestock Price Insurance Program Market Information & Outlook LPI - Feeder Monday, December 23, 2024

While many factors influence livestock prices, the following are some of the key market indicators that may be helpful when making your LPI purchasing decisions.