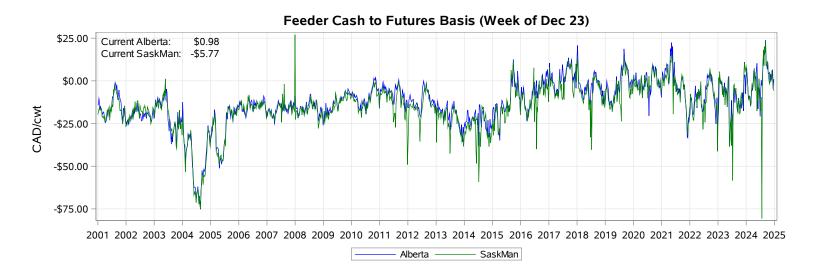

### Feeder Cash to Futures Basis Alberta (Week of Dec 23)

#### Feeder Cash to Futures Basis SaskMan (Week of Dec 23)

Slide Adjustment 750-950lbs Alberta (Week of Dec 23)