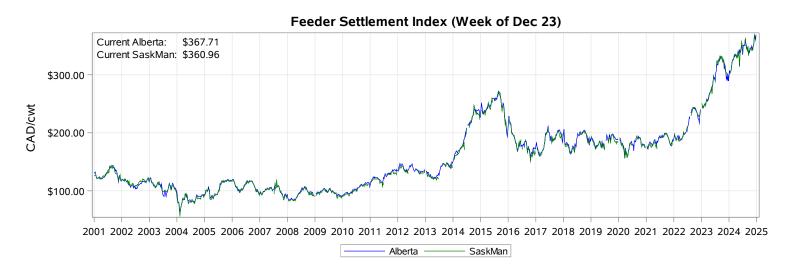

# Livestock Price Insurance Program Market Information & Outlook LPI - Feeder Monday, December 23, 2024

While many factors influence livestock prices, the following are some of the key market indicators that may be helpful when making your LPI purchasing decisions.