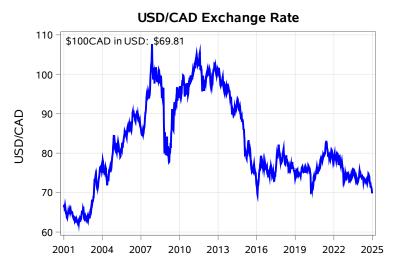

# Livestock Price Insurance Program Market Information & Outlook LPI - Feeder Monday, December 23, 2024

While many factors influence livestock prices, the following are some of the key market indicators that may be helpful when making your LPI purchasing decisions.