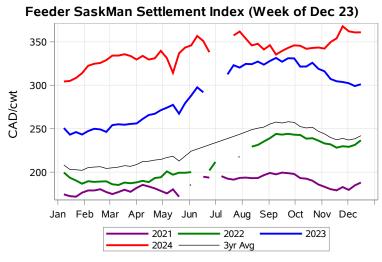

# Livestock Price Insurance Program Market Information & Outlook LPI - Feeder Monday, December 23, 2024

While many factors influence livestock prices, the following are some of the key market indicators that may be helpful when making your LPI purchasing decisions.