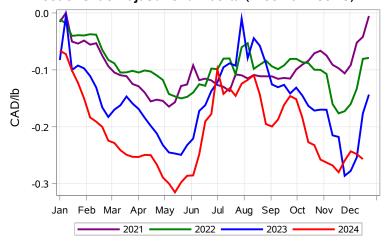

# Livestock Price Insurance Program Market Information & Outlook LPI - Feeder Monday, December 23, 2024



While many factors influence livestock prices, the following are some of the key market indicators that may be helpful when making your LPI purchasing decisions.













# Livestock Price Insurance Program Market Information & Outlook LPI - Feeder Monday, December 23, 2024











# Livestock Price Insurance Program Market Information & Outlook LPI - Feeder Monday, December 23, 2024



### Feeder Cash to Futures Basis Alberta (Week of Dec 23)



#### Feeder Cash to Futures Basis SaskMan (Week of Dec 23)



Slide Adjustment 750-950lbs Alberta (Week of Dec 23)



### Feeder Slide Adjustment Alberta (Week of Dec 23)