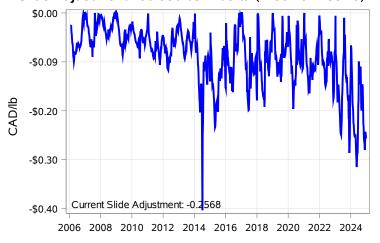

# Livestock Price Insurance Program Market Information & Outlook LPI - Feeder Monday, December 23, 2024



While many factors influence livestock prices, the following are some of the key market indicators that may be helpful when making your LPI purchasing decisions.













# Livestock Price Insurance Program Market Information & Outlook LPI - Feeder Monday, December 23, 2024











# Livestock Price Insurance Program Market Information & Outlook LPI - Feeder Monday, December 23, 2024



### Feeder Cash to Futures Basis Alberta (Week of Dec 23)



#### Feeder Cash to Futures Basis SaskMan (Week of Dec 23)



Slide Adjustment 750-950lbs Alberta (Week of Dec 23)



### Feeder Slide Adjustment Alberta (Week of Dec 23)