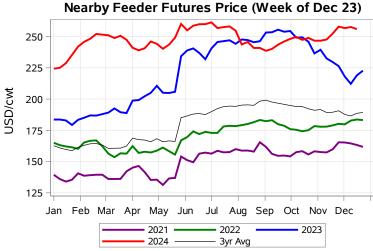

# Livestock Price Insurance Program Market Information & Outlook LPI - Feeder Monday, December 23, 2024

While many factors influence livestock prices, the following are some of the key market indicators that may be helpful when making your LPI purchasing decisions.