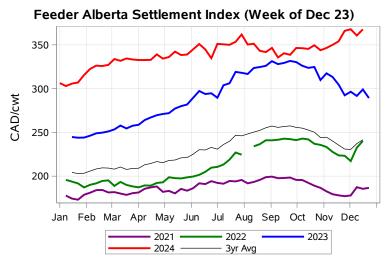

# Livestock Price Insurance Program Market Information & Outlook LPI - Feeder Monday, December 23, 2024

While many factors influence livestock prices, the following are some of the key market indicators that may be helpful when making your LPI purchasing decisions.