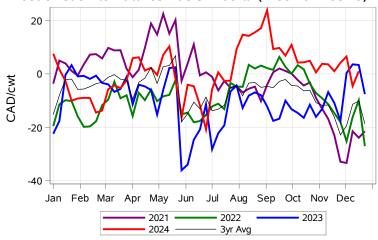

# Livestock Price Insurance Program Market Information & Outlook LPI - Feeder Monday, December 23, 2024



While many factors influence livestock prices, the following are some of the key market indicators that may be helpful when making your LPI purchasing decisions.













# Livestock Price Insurance Program Market Information & Outlook LPI - Feeder Monday, December 23, 2024











# Livestock Price Insurance Program Market Information & Outlook LPI - Feeder Monday, December 23, 2024



### Feeder Cash to Futures Basis Alberta (Week of Dec 23)



#### Feeder Cash to Futures Basis SaskMan (Week of Dec 23)



Slide Adjustment 750-950lbs Alberta (Week of Dec 23)



### Feeder Slide Adjustment Alberta (Week of Dec 23)