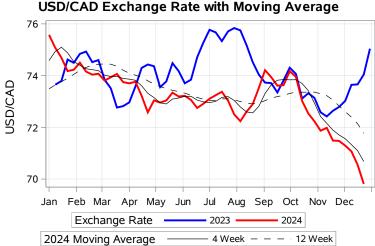

# Livestock Price Insurance Program Market Information & Outlook LPI - Feeder Monday, December 23, 2024

While many factors influence livestock prices, the following are some of the key market indicators that may be helpful when making your LPI purchasing decisions.