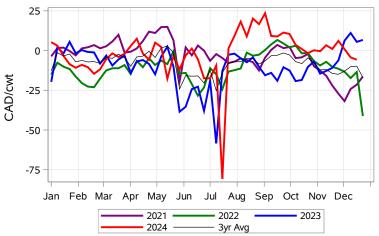

#### Feeder Cash to Futures Basis SaskMan (Week of Dec 23)

Slide Adjustment 750-950lbs Alberta (Week of Dec 23)