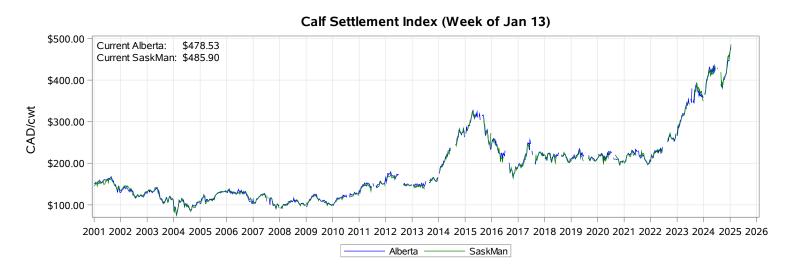

While many factors influence livestock prices, the following are some of the key market indicators that may be helpful when making your LPI purchasing decisions.

Nearby Feeder Futures Price (Week of Jan 13)
Current Price: \$268.37