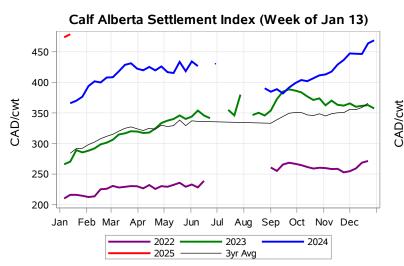

Calf SaskMan Settlement Index (Week of Jan 13)

Nearby Feeder Futures Price (Week of Jan 13)

Feeder Cash to Futures Basis Alberta (Week of Jan 13)

Feeder to Calf Spread SaskMan (Week of Jan 13) Feeder to Calf Spread Alberta (Week of Jan 13) -20 -20 -40 -40 CAD/cwt CAD/cwt -60 -60 -80 -80 -100 -100 Aug Sep Oct Nov Dec Jan Feb Mar Apr May Aug Sep Oct Nov Dec Jan Feb Mar Apr May Jun Jul Jun Jul 2022 2023 2024 2022 2023 2024 2025 2025 3yr Avg 3yr Avg