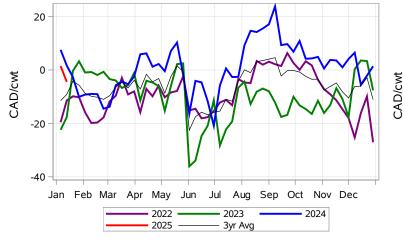

Calf SaskMan Settlement Index (Week of Jan 13)

Nearby Feeder Futures Price (Week of Jan 13)

Feeder Cash to Futures Basis Alberta (Week of Jan 13)

Feeder to Calf Spread SaskMan (Week of Jan 13) Feeder to Calf Spread Alberta (Week of Jan 13) -20 -20 -40 -40 CAD/cwt CAD/cwt -60 -60 -80 -80 -100 -100 Aug Sep Oct Nov Dec Jan Feb Mar Apr May Aug Sep Oct Nov Dec Jan Feb Mar Apr May Jun Jul Jun Jul 2022 2023 2024 2022 2023 2024 2025 2025 3yr Avg 3yr Avg