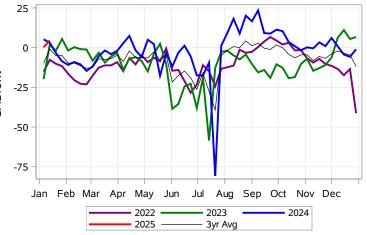

Calf SaskMan Settlement Index (Week of Jan 13)

Nearby Feeder Futures Price (Week of Jan 13)

Feeder Cash to Futures Basis Alberta (Week of Jan 13)

Feeder to Calf Spread SaskMan (Week of Jan 13) Feeder to Calf Spread Alberta (Week of Jan 13) -20 -20 -40 -40 CAD/cwt CAD/cwt -60 -60 -80 -80 -100 -100 Aug Sep Oct Nov Dec Jan Feb Mar Apr May Aug Sep Oct Nov Dec Jan Feb Mar Apr May Jun Jul Jun Jul 2022 2023 2024 2022 2023 2024 2025 2025 3yr Avg 3yr Avg