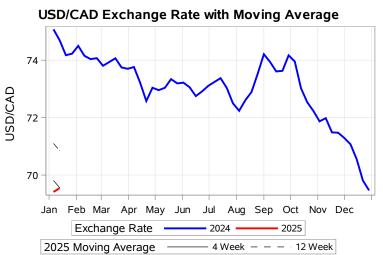

Calf SaskMan Settlement Index (Week of Jan 13)

Nearby Feeder Futures Price (Week of Jan 13)

Feeder Cash to Futures Basis Alberta (Week of Jan 13)

Feeder to Calf Spread SaskMan (Week of Jan 13) Feeder to Calf Spread Alberta (Week of Jan 13) -20 -20 -40 -40 CAD/cwt CAD/cwt -60 -60 -80 -80 -100 -100 Aug Sep Oct Nov Dec Jan Feb Mar Apr May Aug Sep Oct Nov Dec Jan Feb Mar Apr May Jun Jul Jun Jul 2022 2023 2024 2022 2023 2024 2025 2025 3yr Avg 3yr Avg