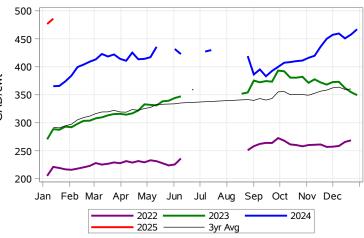

Calf SaskMan Settlement Index (Week of Jan 13)

Nearby Feeder Futures Price (Week of Jan 13)

Feeder Cash to Futures Basis Alberta (Week of Jan 13)

Feeder to Calf Spread SaskMan (Week of Jan 13) Feeder to Calf Spread Alberta (Week of Jan 13) -20 -20 -40 -40 CAD/cwt CAD/cwt -60 -60 -80 -80 -100 -100 Aug Sep Oct Nov Dec Jan Feb Mar Apr May Aug Sep Oct Nov Dec Jan Feb Mar Apr May Jun Jul Jun Jul 2022 2023 2024 2022 2023 2024 2025 2025 3yr Avg 3yr Avg