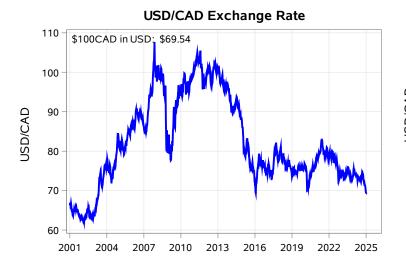

Calf SaskMan Settlement Index (Week of Jan 13)

Nearby Feeder Futures Price (Week of Jan 13)

Feeder Cash to Futures Basis Alberta (Week of Jan 13)

Feeder to Calf Spread SaskMan (Week of Jan 13) Feeder to Calf Spread Alberta (Week of Jan 13) -20 -20 -40 -40 CAD/cwt CAD/cwt -60 -60 -80 -80 -100 -100 Aug Sep Oct Nov Dec Jan Feb Mar Apr May Aug Sep Oct Nov Dec Jan Feb Mar Apr May Jun Jul Jun Jul 2022 2023 2024 2022 2023 2024 2025 2025 3yr Avg 3yr Avg