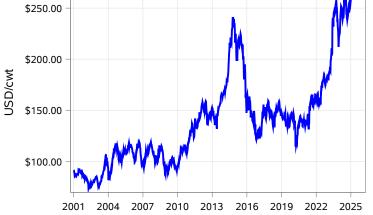

While many factors influence livestock prices, the following are some of the key market indicators that may be helpful when making your LPI purchasing decisions.

Nearby Feeder Futures Price (Week of Jan 13)
Current Price: \$268.37