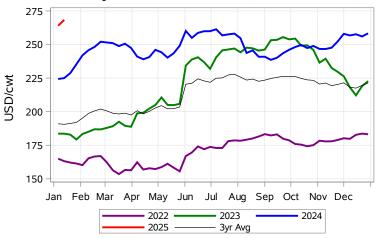

While many factors influence livestock prices, the following are some of the key market indicators that may be helpful when making your LPI purchasing decisions.

Nearby Feeder Futures Price (Week of Jan 13)
Current Price: \$268.37