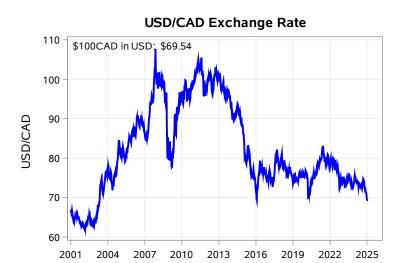

# Livestock Price Insurance Program Market Information & Outlook LPI - Feeder Monday, January 13, 2025

While many factors influence livestock prices, the following are some of the key market indicators that may be helpful when making your LPI purchasing decisions.