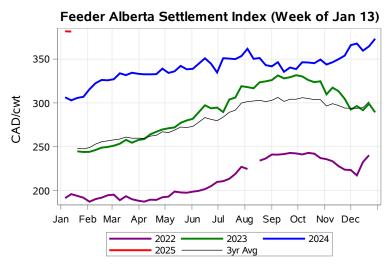

# Livestock Price Insurance Program Market Information & Outlook LPI - Feeder Monday, January 13, 2025

While many factors influence livestock prices, the following are some of the key market indicators that may be helpful when making your LPI purchasing decisions.