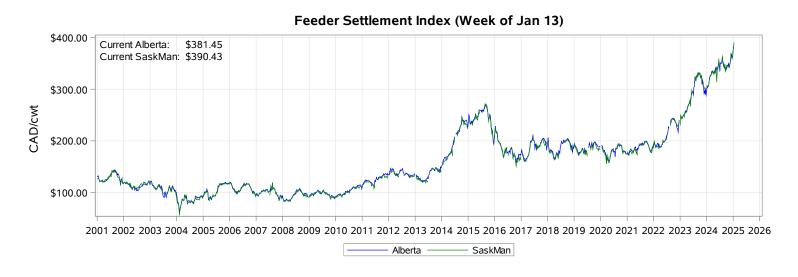

# Livestock Price Insurance Program Market Information & Outlook LPI - Feeder Monday, January 13, 2025

While many factors influence livestock prices, the following are some of the key market indicators that may be helpful when making your LPI purchasing decisions.