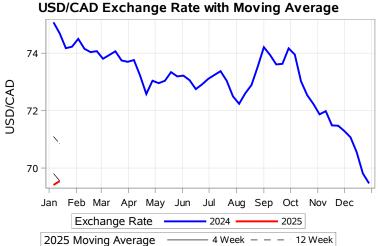

# Livestock Price Insurance Program Market Information & Outlook LPI - Feeder Monday, January 13, 2025

While many factors influence livestock prices, the following are some of the key market indicators that may be helpful when making your LPI purchasing decisions.