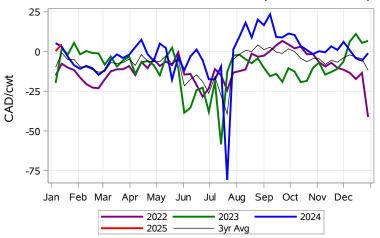

# Livestock Price Insurance Program Market Information & Outlook LPI - Feeder Monday, January 13, 2025



While many factors influence livestock prices, the following are some of the key market indicators that may be helpful when making your LPI purchasing decisions.













# Livestock Price Insurance Program Market Information & Outlook LPI - Feeder Monday, January 13, 2025











# Livestock Price Insurance Program Market Information & Outlook LPI - Feeder Monday, January 13, 2025



#### Feeder Cash to Futures Basis Alberta (Week of Jan 13)



#### Feeder Cash to Futures Basis SaskMan (Week of Jan 13)



### Slide Adjustment 750-950lbs Alberta (Week of Jan 13)



### Feeder Slide Adjustment Alberta (Week of Jan 13)