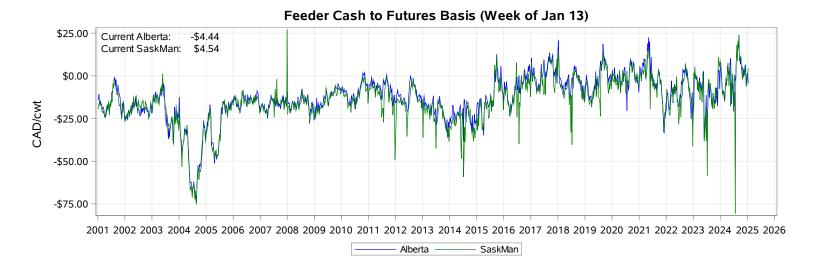

#### Feeder Cash to Futures Basis Alberta (Week of Jan 13)

#### Feeder Cash to Futures Basis SaskMan (Week of Jan 13)