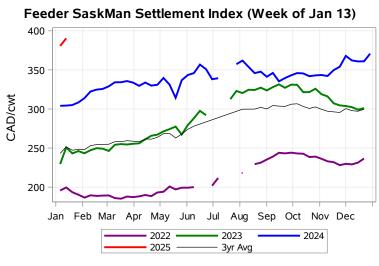

# Livestock Price Insurance Program Market Information & Outlook LPI - Feeder Monday, January 13, 2025

While many factors influence livestock prices, the following are some of the key market indicators that may be helpful when making your LPI purchasing decisions.