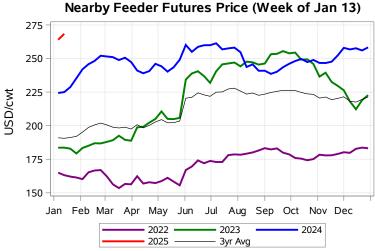

# Livestock Price Insurance Program Market Information & Outlook LPI - Feeder Monday, January 13, 2025

While many factors influence livestock prices, the following are some of the key market indicators that may be helpful when making your LPI purchasing decisions.