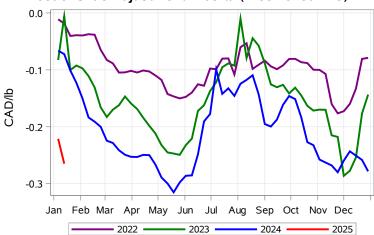

# Livestock Price Insurance Program Market Information & Outlook LPI - Feeder Monday, January 13, 2025



While many factors influence livestock prices, the following are some of the key market indicators that may be helpful when making your LPI purchasing decisions.













# Livestock Price Insurance Program Market Information & Outlook LPI - Feeder Monday, January 13, 2025











# Livestock Price Insurance Program Market Information & Outlook LPI - Feeder Monday, January 13, 2025



#### Feeder Cash to Futures Basis Alberta (Week of Jan 13)



#### Feeder Cash to Futures Basis SaskMan (Week of Jan 13)



### Slide Adjustment 750-950lbs Alberta (Week of Jan 13)



### Feeder Slide Adjustment Alberta (Week of Jan 13)