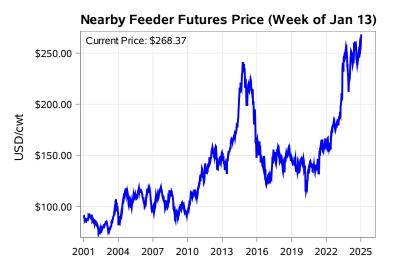

# Livestock Price Insurance Program Market Information & Outlook LPI - Feeder Monday, January 13, 2025

While many factors influence livestock prices, the following are some of the key market indicators that may be helpful when making your LPI purchasing decisions.