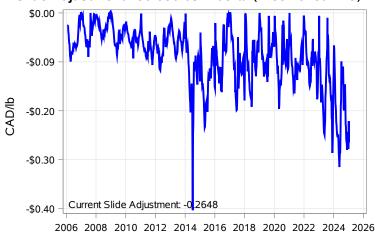

# Livestock Price Insurance Program Market Information & Outlook LPI - Feeder Monday, January 13, 2025



While many factors influence livestock prices, the following are some of the key market indicators that may be helpful when making your LPI purchasing decisions.













# Livestock Price Insurance Program Market Information & Outlook LPI - Feeder Monday, January 13, 2025











# Livestock Price Insurance Program Market Information & Outlook LPI - Feeder Monday, January 13, 2025



#### Feeder Cash to Futures Basis Alberta (Week of Jan 13)



#### Feeder Cash to Futures Basis SaskMan (Week of Jan 13)



### Slide Adjustment 750-950lbs Alberta (Week of Jan 13)



### Feeder Slide Adjustment Alberta (Week of Jan 13)