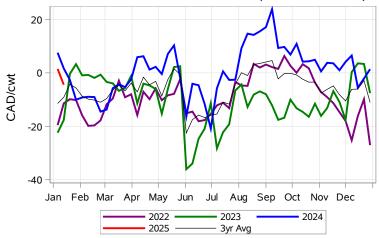

# Livestock Price Insurance Program Market Information & Outlook LPI - Feeder Monday, January 13, 2025



While many factors influence livestock prices, the following are some of the key market indicators that may be helpful when making your LPI purchasing decisions.













# Livestock Price Insurance Program Market Information & Outlook LPI - Feeder Monday, January 13, 2025











# Livestock Price Insurance Program Market Information & Outlook LPI - Feeder Monday, January 13, 2025



#### Feeder Cash to Futures Basis Alberta (Week of Jan 13)



#### Feeder Cash to Futures Basis SaskMan (Week of Jan 13)



### Slide Adjustment 750-950lbs Alberta (Week of Jan 13)



### Feeder Slide Adjustment Alberta (Week of Jan 13)