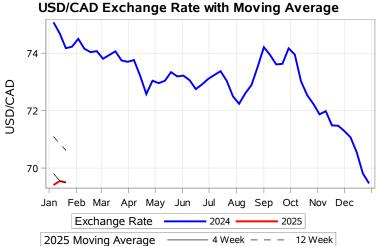

# Livestock Price Insurance Program Market Information & Outlook LPI - Feeder Monday, January 20, 2025

While many factors influence livestock prices, the following are some of the key market indicators that may be helpful when making your LPI purchasing decisions.