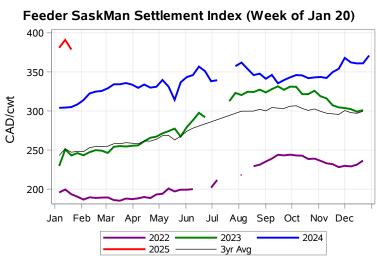

# Livestock Price Insurance Program Market Information & Outlook LPI - Feeder Monday, January 20, 2025

While many factors influence livestock prices, the following are some of the key market indicators that may be helpful when making your LPI purchasing decisions.