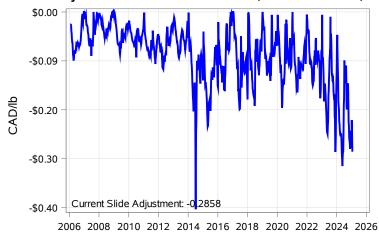

# Livestock Price Insurance Program Market Information & Outlook LPI - Feeder Monday, January 20, 2025



While many factors influence livestock prices, the following are some of the key market indicators that may be helpful when making your LPI purchasing decisions.













# Livestock Price Insurance Program Market Information & Outlook LPI - Feeder Monday, January 20, 2025











# Livestock Price Insurance Program Market Information & Outlook LPI - Feeder Monday, January 20, 2025



#### Feeder Cash to Futures Basis Alberta (Week of Jan 20)



#### Feeder Cash to Futures Basis SaskMan (Week of Jan 20)



### Slide Adjustment 750-950lbs Alberta (Week of Jan 20)



### Feeder Slide Adjustment Alberta (Week of Jan 20)