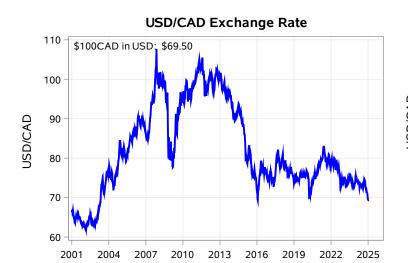

# Livestock Price Insurance Program Market Information & Outlook LPI - Feeder Monday, January 20, 2025

While many factors influence livestock prices, the following are some of the key market indicators that may be helpful when making your LPI purchasing decisions.