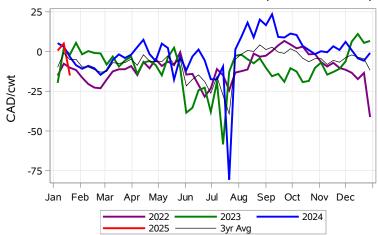

# Livestock Price Insurance Program Market Information & Outlook LPI - Feeder Monday, January 20, 2025



While many factors influence livestock prices, the following are some of the key market indicators that may be helpful when making your LPI purchasing decisions.













# Livestock Price Insurance Program Market Information & Outlook LPI - Feeder Monday, January 20, 2025











# Livestock Price Insurance Program Market Information & Outlook LPI - Feeder Monday, January 20, 2025



#### Feeder Cash to Futures Basis Alberta (Week of Jan 20)



#### Feeder Cash to Futures Basis SaskMan (Week of Jan 20)



### Slide Adjustment 750-950lbs Alberta (Week of Jan 20)



### Feeder Slide Adjustment Alberta (Week of Jan 20)