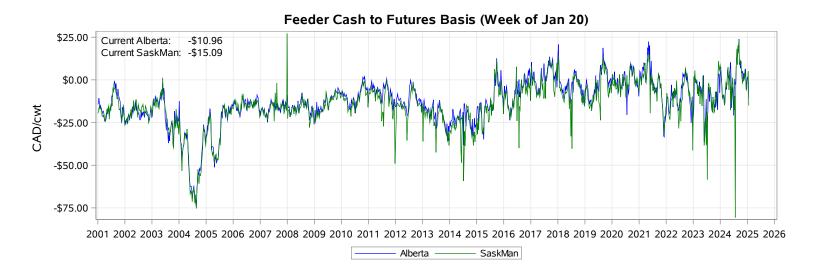

#### Feeder Cash to Futures Basis Alberta (Week of Jan 20)

#### Feeder Cash to Futures Basis SaskMan (Week of Jan 20)