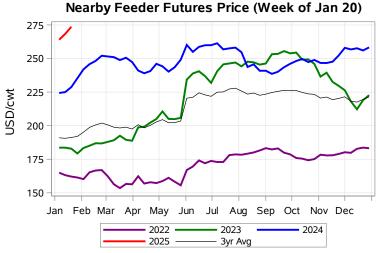

# Livestock Price Insurance Program Market Information & Outlook LPI - Feeder Monday, January 20, 2025

While many factors influence livestock prices, the following are some of the key market indicators that may be helpful when making your LPI purchasing decisions.