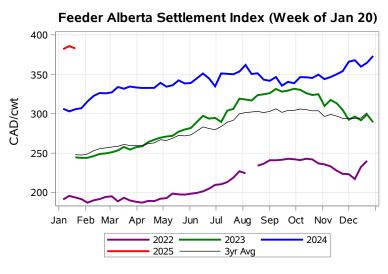

# Livestock Price Insurance Program Market Information & Outlook LPI - Feeder Monday, January 20, 2025

While many factors influence livestock prices, the following are some of the key market indicators that may be helpful when making your LPI purchasing decisions.