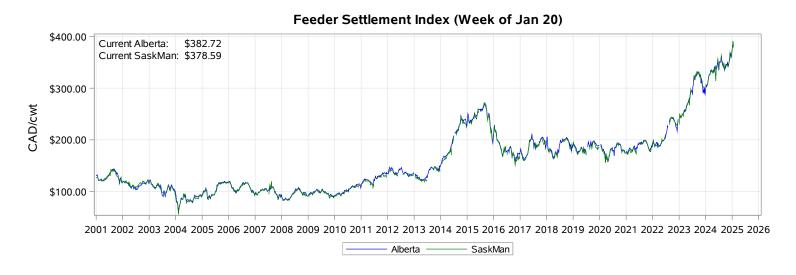

# Livestock Price Insurance Program Market Information & Outlook LPI - Feeder Monday, January 20, 2025

While many factors influence livestock prices, the following are some of the key market indicators that may be helpful when making your LPI purchasing decisions.