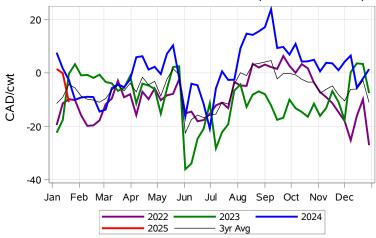

# Livestock Price Insurance Program Market Information & Outlook LPI - Feeder Monday, January 20, 2025



While many factors influence livestock prices, the following are some of the key market indicators that may be helpful when making your LPI purchasing decisions.













# Livestock Price Insurance Program Market Information & Outlook LPI - Feeder Monday, January 20, 2025











# Livestock Price Insurance Program Market Information & Outlook LPI - Feeder Monday, January 20, 2025



#### Feeder Cash to Futures Basis Alberta (Week of Jan 20)



#### Feeder Cash to Futures Basis SaskMan (Week of Jan 20)



### Slide Adjustment 750-950lbs Alberta (Week of Jan 20)



### Feeder Slide Adjustment Alberta (Week of Jan 20)