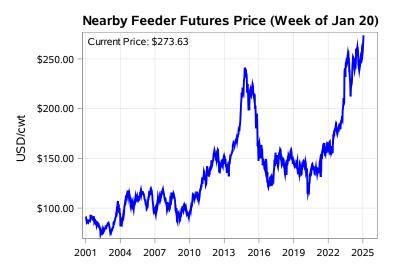

# Livestock Price Insurance Program Market Information & Outlook LPI - Feeder Monday, January 20, 2025

While many factors influence livestock prices, the following are some of the key market indicators that may be helpful when making your LPI purchasing decisions.