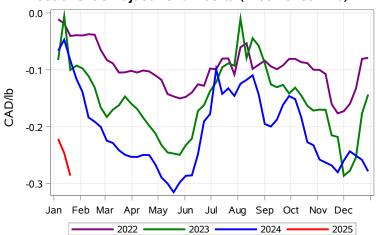

# Livestock Price Insurance Program Market Information & Outlook LPI - Feeder Monday, January 20, 2025



While many factors influence livestock prices, the following are some of the key market indicators that may be helpful when making your LPI purchasing decisions.













# Livestock Price Insurance Program Market Information & Outlook LPI - Feeder Monday, January 20, 2025











# Livestock Price Insurance Program Market Information & Outlook LPI - Feeder Monday, January 20, 2025



#### Feeder Cash to Futures Basis Alberta (Week of Jan 20)



#### Feeder Cash to Futures Basis SaskMan (Week of Jan 20)



### Slide Adjustment 750-950lbs Alberta (Week of Jan 20)



### Feeder Slide Adjustment Alberta (Week of Jan 20)