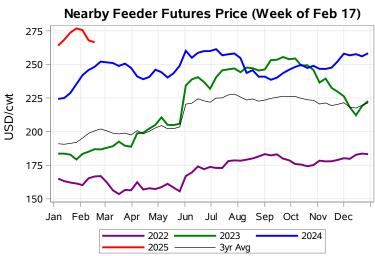

# Livestock Price Insurance Program Market Information & Outlook LPI - Feeder Tuesday, February 18, 2025

While many factors influence livestock prices, the following are some of the key market indicators that may be helpful when making your LPI purchasing decisions.