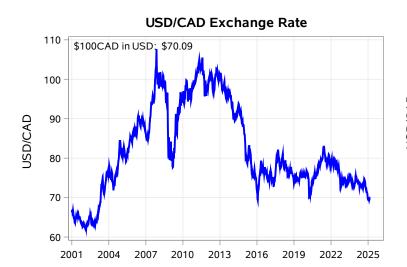

# Livestock Price Insurance Program Market Information & Outlook LPI - Feeder Tuesday, February 18, 2025

While many factors influence livestock prices, the following are some of the key market indicators that may be helpful when making your LPI purchasing decisions.