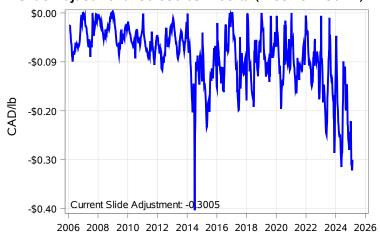

# Livestock Price Insurance Program Market Information & Outlook LPI - Feeder Tuesday, February 18, 2025



While many factors influence livestock prices, the following are some of the key market indicators that may be helpful when making your LPI purchasing decisions.













# Livestock Price Insurance Program Market Information & Outlook LPI - Feeder Tuesday, February 18, 2025











# Livestock Price Insurance Program Market Information & Outlook LPI - Feeder Tuesday, February 18, 2025



### Feeder Cash to Futures Basis Alberta (Week of Feb 17)



### Feeder Cash to Futures Basis SaskMan (Week of Feb 17)



### Slide Adjustment 750-950lbs Alberta (Week of Feb 17)



## Feeder Slide Adjustment Alberta (Week of Feb 17)