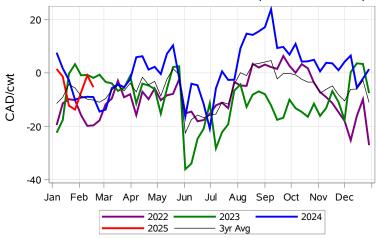

# Livestock Price Insurance Program Market Information & Outlook LPI - Feeder Tuesday, February 18, 2025



While many factors influence livestock prices, the following are some of the key market indicators that may be helpful when making your LPI purchasing decisions.













# Livestock Price Insurance Program Market Information & Outlook LPI - Feeder Tuesday, February 18, 2025











# Livestock Price Insurance Program Market Information & Outlook LPI - Feeder Tuesday, February 18, 2025



### Feeder Cash to Futures Basis Alberta (Week of Feb 17)



### Feeder Cash to Futures Basis SaskMan (Week of Feb 17)



### Slide Adjustment 750-950lbs Alberta (Week of Feb 17)



## Feeder Slide Adjustment Alberta (Week of Feb 17)