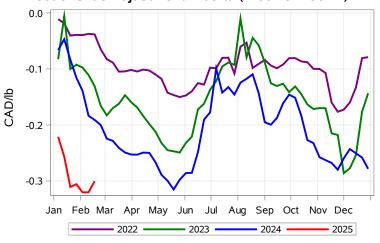

# Livestock Price Insurance Program Market Information & Outlook LPI - Feeder Tuesday, February 18, 2025



While many factors influence livestock prices, the following are some of the key market indicators that may be helpful when making your LPI purchasing decisions.













# Livestock Price Insurance Program Market Information & Outlook LPI - Feeder Tuesday, February 18, 2025











# Livestock Price Insurance Program Market Information & Outlook LPI - Feeder Tuesday, February 18, 2025



### Feeder Cash to Futures Basis Alberta (Week of Feb 17)



### Feeder Cash to Futures Basis SaskMan (Week of Feb 17)



### Slide Adjustment 750-950lbs Alberta (Week of Feb 17)



## Feeder Slide Adjustment Alberta (Week of Feb 17)