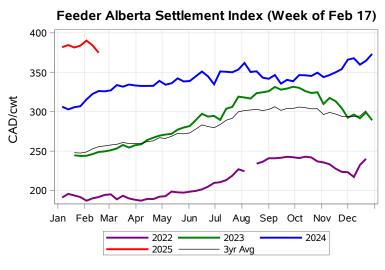

# Livestock Price Insurance Program Market Information & Outlook LPI - Feeder Tuesday, February 18, 2025

While many factors influence livestock prices, the following are some of the key market indicators that may be helpful when making your LPI purchasing decisions.