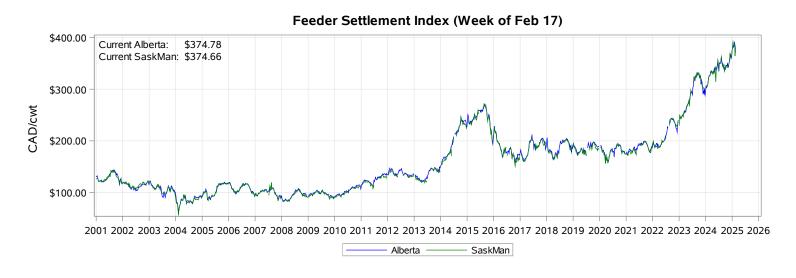

# Livestock Price Insurance Program Market Information & Outlook LPI - Feeder Tuesday, February 18, 2025

While many factors influence livestock prices, the following are some of the key market indicators that may be helpful when making your LPI purchasing decisions.