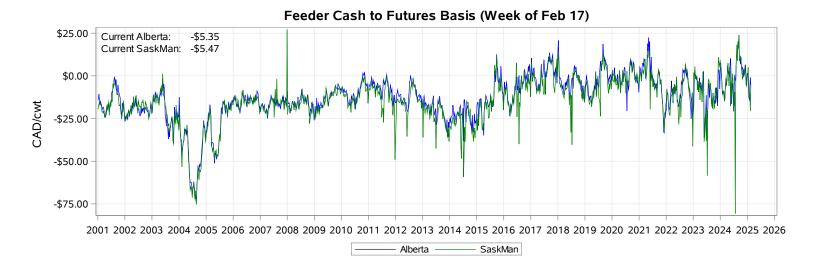

### Feeder Cash to Futures Basis Alberta (Week of Feb 17)

### Feeder Cash to Futures Basis SaskMan (Week of Feb 17)