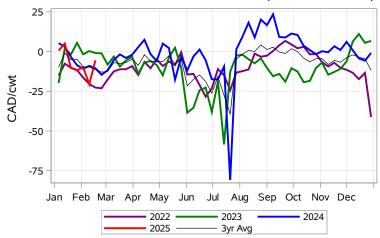

# Livestock Price Insurance Program Market Information & Outlook LPI - Feeder Tuesday, February 18, 2025



While many factors influence livestock prices, the following are some of the key market indicators that may be helpful when making your LPI purchasing decisions.













# Livestock Price Insurance Program Market Information & Outlook LPI - Feeder Tuesday, February 18, 2025











# Livestock Price Insurance Program Market Information & Outlook LPI - Feeder Tuesday, February 18, 2025



### Feeder Cash to Futures Basis Alberta (Week of Feb 17)



### Feeder Cash to Futures Basis SaskMan (Week of Feb 17)



### Slide Adjustment 750-950lbs Alberta (Week of Feb 17)



## Feeder Slide Adjustment Alberta (Week of Feb 17)