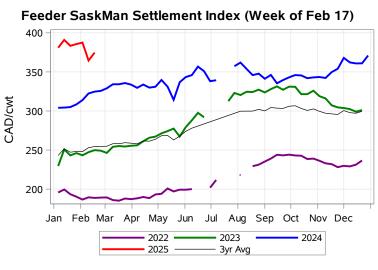

# Livestock Price Insurance Program Market Information & Outlook LPI - Feeder Tuesday, February 18, 2025

While many factors influence livestock prices, the following are some of the key market indicators that may be helpful when making your LPI purchasing decisions.