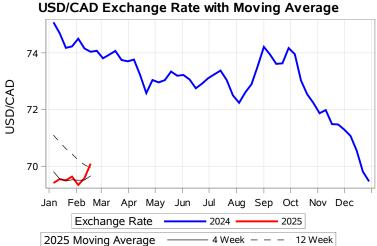

# Livestock Price Insurance Program Market Information & Outlook LPI - Feeder Tuesday, February 18, 2025

While many factors influence livestock prices, the following are some of the key market indicators that may be helpful when making your LPI purchasing decisions.