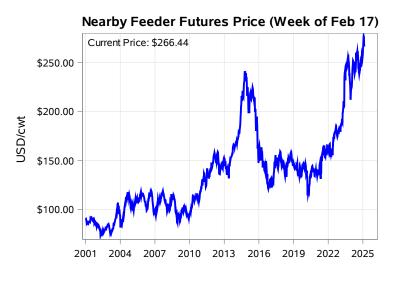

# Livestock Price Insurance Program Market Information & Outlook LPI - Feeder Tuesday, February 18, 2025

While many factors influence livestock prices, the following are some of the key market indicators that may be helpful when making your LPI purchasing decisions.