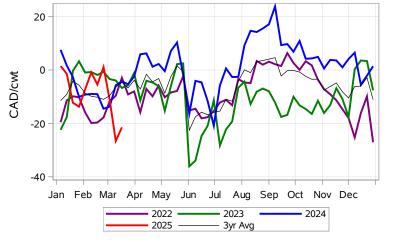

2022

2025

Feeder Cash to Futures Basis Alberta (Week of Mar 17)

Feeder to Calf Spread SaskMan (Week of Mar 17) Feeder to Calf Spread Alberta (Week of Mar 17) -20 -20 -40 -40 CAD/cwt CAD/cwt -60 -60 -80 -80 -100 -100 -120 Jan Feb Mar Apr May Aug Sep Oct Nov Dec Jan Feb Mar Apr May Jun Jul Aug Sep Oct Nov Dec Jun Jul 2022 2023 2024 2022 2023 2024 2025 2025 -- 3yr Avg - 3yr Avg