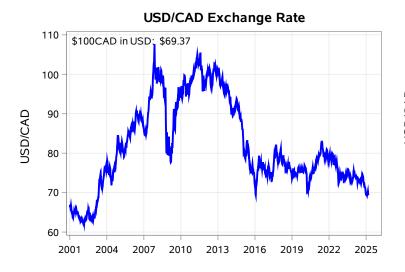

2010 2013 2016 2019

USD/cwt

\$100.00

2001

2004

2007

Calf SaskMan Settlement Index (Week of Mar 17)

Nearby Feeder Futures Price (Week of Mar 17)