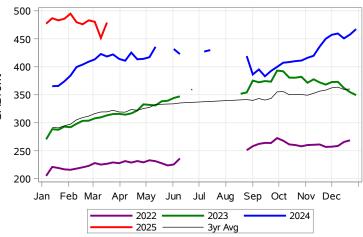

2022

2025

Feeder Cash to Futures Basis Alberta (Week of Mar 17)

Feeder to Calf Spread SaskMan (Week of Mar 17) Feeder to Calf Spread Alberta (Week of Mar 17) -20 -20 -40 -40 CAD/cwt CAD/cwt -60 -60 -80 -80 -100 -100 -120 Jan Feb Mar Apr May Aug Sep Oct Nov Dec Jan Feb Mar Apr May Jun Jul Aug Sep Oct Nov Dec Jun Jul 2022 2023 2024 2022 2023 2024 2025 2025 -- 3yr Avg - 3yr Avg