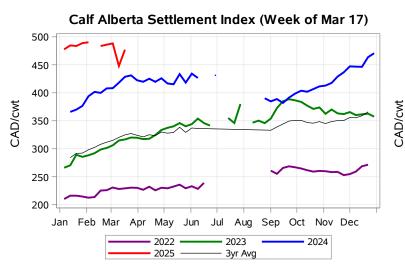

2022

2025

Feeder Cash to Futures Basis Alberta (Week of Mar 17)

Feeder to Calf Spread SaskMan (Week of Mar 17) Feeder to Calf Spread Alberta (Week of Mar 17) -20 -20 -40 -40 CAD/cwt CAD/cwt -60 -60 -80 -80 -100 -100 -120 Jan Feb Mar Apr May Aug Sep Oct Nov Dec Jan Feb Mar Apr May Jun Jul Aug Sep Oct Nov Dec Jun Jul 2022 2023 2024 2022 2023 2024 2025 2025 -- 3yr Avg - 3yr Avg