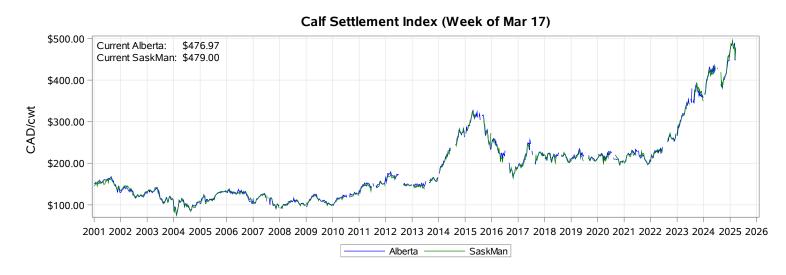

2010 2013 2016 2019

USD/cwt

\$100.00

2001

2004

2007

Calf SaskMan Settlement Index (Week of Mar 17)

Nearby Feeder Futures Price (Week of Mar 17)