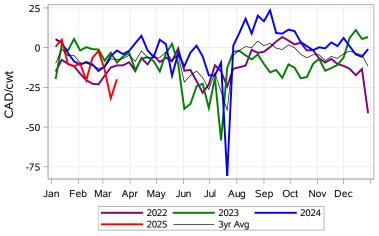

2022

2025

Feeder Cash to Futures Basis Alberta (Week of Mar 17)

Feeder to Calf Spread SaskMan (Week of Mar 17) Feeder to Calf Spread Alberta (Week of Mar 17) -20 -20 -40 -40 CAD/cwt CAD/cwt -60 -60 -80 -80 -100 -100 -120 Jan Feb Mar Apr May Aug Sep Oct Nov Dec Jan Feb Mar Apr May Jun Jul Aug Sep Oct Nov Dec Jun Jul 2022 2023 2024 2022 2023 2024 2025 2025 -- 3yr Avg - 3yr Avg