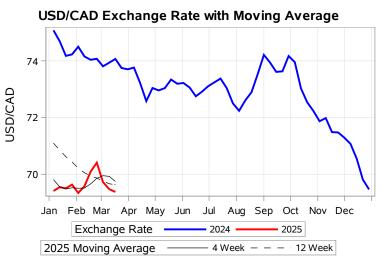

2010 2013 2016 2019

USD/cwt

\$100.00

2001

2004

2007

Calf SaskMan Settlement Index (Week of Mar 17)

Nearby Feeder Futures Price (Week of Mar 17)