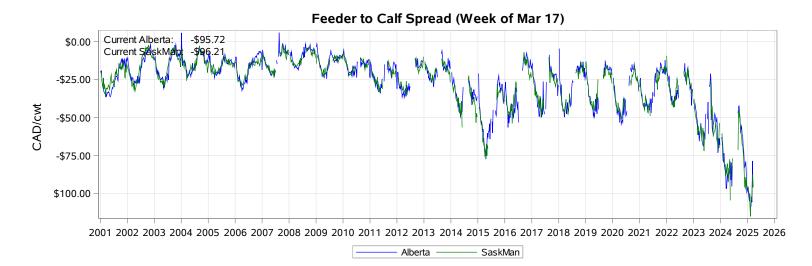

2022

2025

Feeder Cash to Futures Basis Alberta (Week of Mar 17)

Feeder to Calf Spread SaskMan (Week of Mar 17) Feeder to Calf Spread Alberta (Week of Mar 17) -20 -20 -40 -40 CAD/cwt CAD/cwt -60 -60 -80 -80 -100 -100 -120 Jan Feb Mar Apr May Aug Sep Oct Nov Dec Jan Feb Mar Apr May Jun Jul Aug Sep Oct Nov Dec Jun Jul 2022 2023 2024 2022 2023 2024 2025 2025 -- 3yr Avg - 3yr Avg