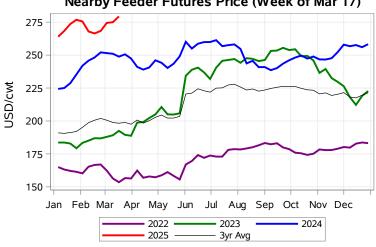

While many factors influence livestock prices, the following are some of the key market indicators that may be helpful when making your LPI purchasing decisions.

Nearby Feeder Futures Price (Week of Mar 17) Current Price: \$279.40 \$250.00 \$200.00 \$150.00