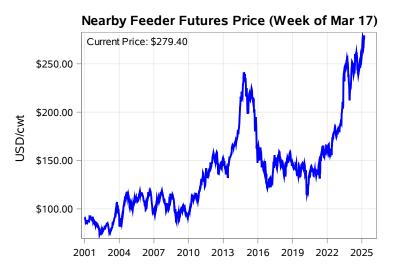

# Livestock Price Insurance Program Market Information & Outlook LPI - Feeder Monday, March 17, 2025

While many factors influence livestock prices, the following are some of the key market indicators that may be helpful when making your LPI purchasing decisions.