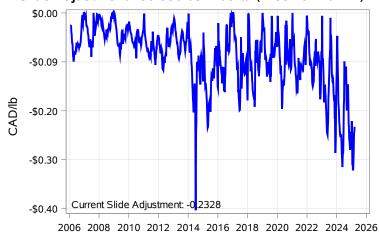

#### Feeder Cash to Futures Basis SaskMan (Week of Mar 17)

Slide Adjustment 750-950lbs Alberta (Week of Mar 17)