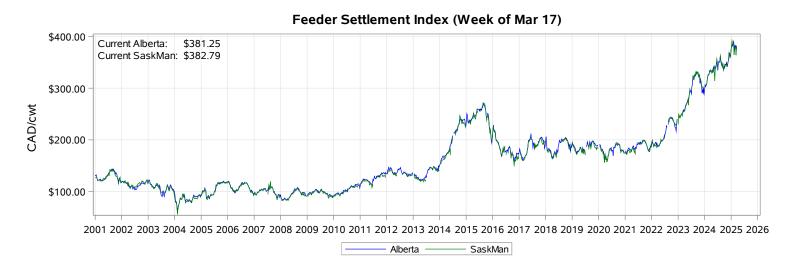

# Livestock Price Insurance Program Market Information & Outlook LPI - Feeder Monday, March 17, 2025

While many factors influence livestock prices, the following are some of the key market indicators that may be helpful when making your LPI purchasing decisions.