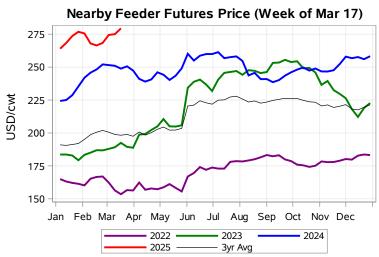

# Livestock Price Insurance Program Market Information & Outlook LPI - Feeder Monday, March 17, 2025

While many factors influence livestock prices, the following are some of the key market indicators that may be helpful when making your LPI purchasing decisions.