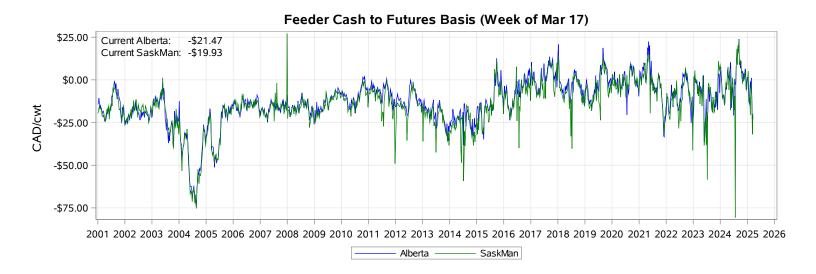

### Feeder Cash to Futures Basis Alberta (Week of Mar 17)

#### Feeder Cash to Futures Basis SaskMan (Week of Mar 17)

Slide Adjustment 750-950lbs Alberta (Week of Mar 17)