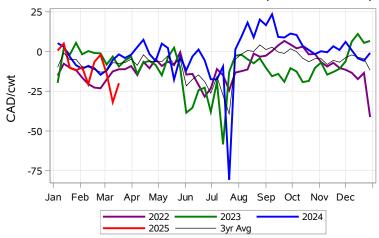

#### Feeder Cash to Futures Basis SaskMan (Week of Mar 17)

Slide Adjustment 750-950lbs Alberta (Week of Mar 17)