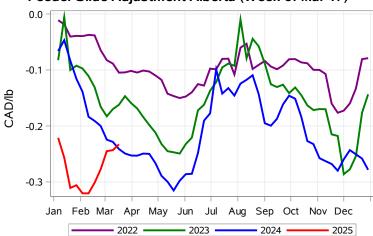

# Livestock Price Insurance Program Market Information & Outlook LPI - Feeder Monday, March 17, 2025



While many factors influence livestock prices, the following are some of the key market indicators that may be helpful when making your LPI purchasing decisions.













# Livestock Price Insurance Program Market Information & Outlook LPI - Feeder Monday, March 17, 2025











# Livestock Price Insurance Program Market Information & Outlook LPI - Feeder Monday, March 17, 2025



### Feeder Cash to Futures Basis Alberta (Week of Mar 17)



#### Feeder Cash to Futures Basis SaskMan (Week of Mar 17)



Slide Adjustment 750-950lbs Alberta (Week of Mar 17)



### Feeder Slide Adjustment Alberta (Week of Mar 17)