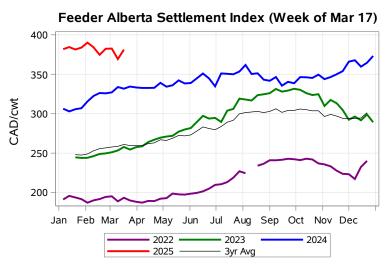

# Livestock Price Insurance Program Market Information & Outlook LPI - Feeder Monday, March 17, 2025

While many factors influence livestock prices, the following are some of the key market indicators that may be helpful when making your LPI purchasing decisions.