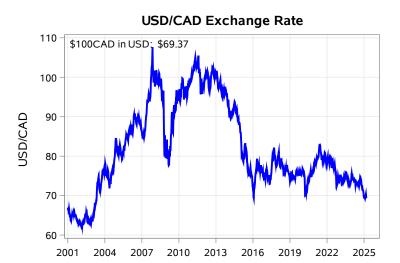

# Livestock Price Insurance Program Market Information & Outlook LPI - Feeder Monday, March 17, 2025

While many factors influence livestock prices, the following are some of the key market indicators that may be helpful when making your LPI purchasing decisions.