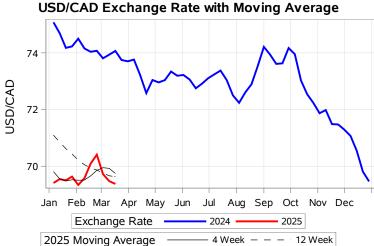

# Livestock Price Insurance Program Market Information & Outlook LPI - Feeder Monday, March 17, 2025

While many factors influence livestock prices, the following are some of the key market indicators that may be helpful when making your LPI purchasing decisions.