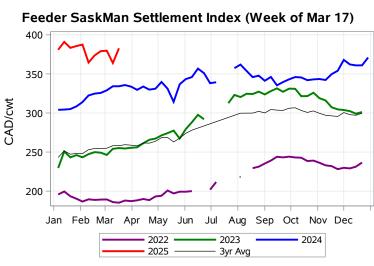

# Livestock Price Insurance Program Market Information & Outlook LPI - Feeder Monday, March 17, 2025

While many factors influence livestock prices, the following are some of the key market indicators that may be helpful when making your LPI purchasing decisions.