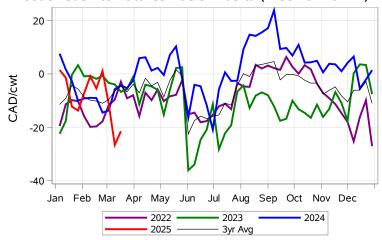

# Livestock Price Insurance Program Market Information & Outlook LPI - Feeder Monday, March 17, 2025



While many factors influence livestock prices, the following are some of the key market indicators that may be helpful when making your LPI purchasing decisions.













# Livestock Price Insurance Program Market Information & Outlook LPI - Feeder Monday, March 17, 2025











# Livestock Price Insurance Program Market Information & Outlook LPI - Feeder Monday, March 17, 2025



### Feeder Cash to Futures Basis Alberta (Week of Mar 17)



#### Feeder Cash to Futures Basis SaskMan (Week of Mar 17)



Slide Adjustment 750-950lbs Alberta (Week of Mar 17)



### Feeder Slide Adjustment Alberta (Week of Mar 17)