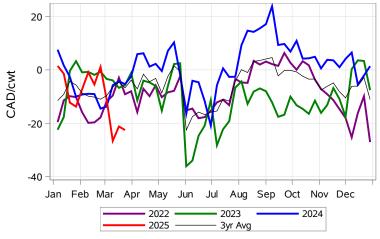

## Feeder Cash to Futures Basis Alberta (Week of Mar 24)

Slide Adjustment 750-950lbs Alberta (Week of Mar 24)

Feeder Cash to Futures Basis SaskMan (Week of Mar 24)

Feeder Slide Adjustment Alberta (Week of Mar 24)