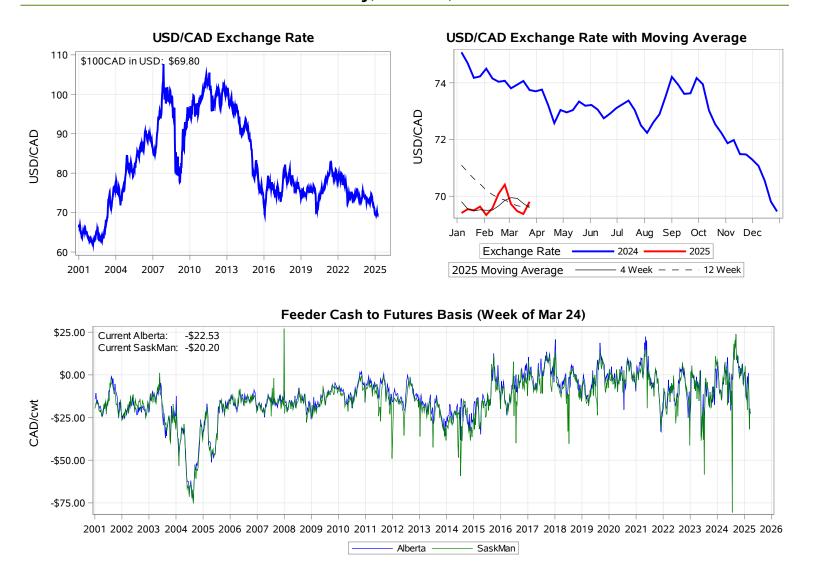

While many factors influence livestock prices, the following are some of the key market indicators that may be helpful when making your LPI purchasing decisions.

Feeder Alberta Settlement Index (Week of Mar 24) 400 350 CAD/cwt 300 250 200 Jan Feb Mar Apr May Jun Jul Aug Sep Oct Nov Dec 2022 2023 2024 2025 3yr Avg