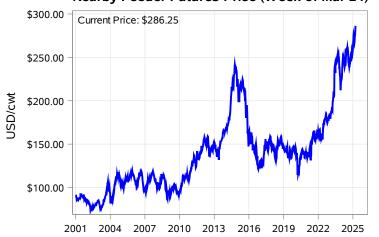

Nearby Feeder Futures Price (Week of Mar 24)

Feeder SaskMan Settlement Index (Week of Mar 24)