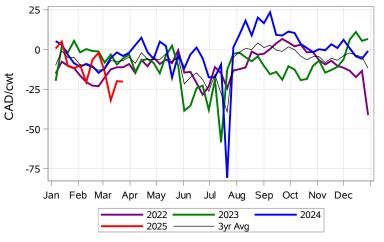

## Feeder Cash to Futures Basis Alberta (Week of Mar 24)

Slide Adjustment 750-950lbs Alberta (Week of Mar 24)

Feeder Cash to Futures Basis SaskMan (Week of Mar 24)

Feeder Slide Adjustment Alberta (Week of Mar 24)