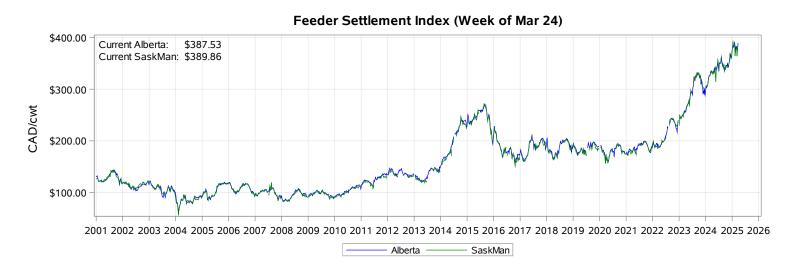

While many factors influence livestock prices, the following are some of the key market indicators that may be helpful when making your LPI purchasing decisions.

Feeder Alberta Settlement Index (Week of Mar 24) 400 350 CAD/cwt 300 250 200 Jan Feb Mar Apr May Jun Jul Aug Sep Oct Nov Dec 2022 2023 2024 2025 3yr Avg