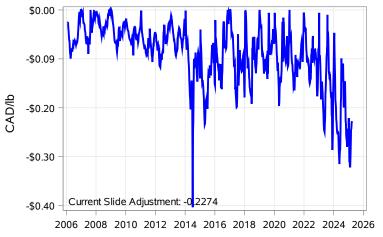

## Feeder Cash to Futures Basis Alberta (Week of Mar 24)

Slide Adjustment 750-950lbs Alberta (Week of Mar 24)

Feeder Cash to Futures Basis SaskMan (Week of Mar 24)

Feeder Slide Adjustment Alberta (Week of Mar 24)