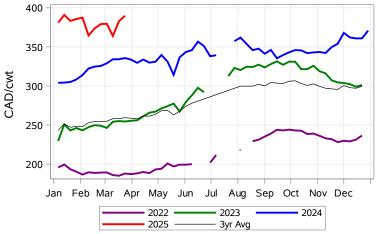

While many factors influence livestock prices, the following are some of the key market indicators that may be helpful when making your LPI purchasing decisions.

Feeder Alberta Settlement Index (Week of Mar 24) 400 350 CAD/cwt 300 250 200 Jan Feb Mar Apr May Jun Jul Aug Sep Oct Nov Dec 2022 2023 2024 2025 3yr Avg