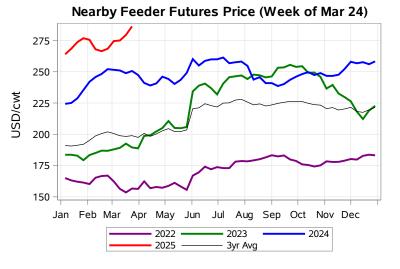

Nearby Feeder Futures Price (Week of Mar 24)

Feeder SaskMan Settlement Index (Week of Mar 24)