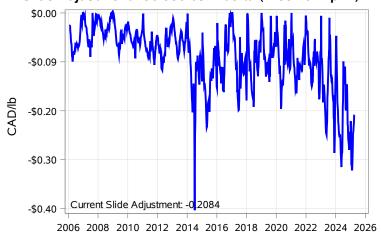

# Livestock Price Insurance Program Market Information & Outlook LPI - Feeder Monday, April 7, 2025



While many factors influence livestock prices, the following are some of the key market indicators that may be helpful when making your LPI purchasing decisions.













# Livestock Price Insurance Program Market Information & Outlook LPI - Feeder Monday, April 7, 2025











# Livestock Price Insurance Program Market Information & Outlook LPI - Feeder Monday, April 7, 2025



#### Feeder Cash to Futures Basis Alberta (Week of Apr 7)



#### Feeder Cash to Futures Basis SaskMan (Week of Apr 7)



### Slide Adjustment 750-950lbs Alberta (Week of Apr 7)



### Feeder Slide Adjustment Alberta (Week of Apr 7)