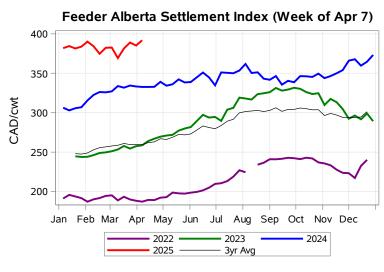

# Livestock Price Insurance Program Market Information & Outlook LPI - Feeder Monday, April 7, 2025

While many factors influence livestock prices, the following are some of the key market indicators that may be helpful when making your LPI purchasing decisions.