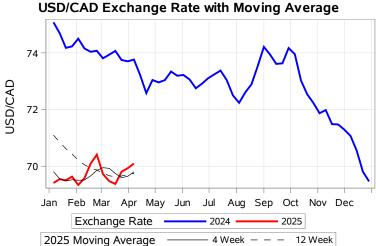

# Livestock Price Insurance Program Market Information & Outlook LPI - Feeder Monday, April 7, 2025

While many factors influence livestock prices, the following are some of the key market indicators that may be helpful when making your LPI purchasing decisions.