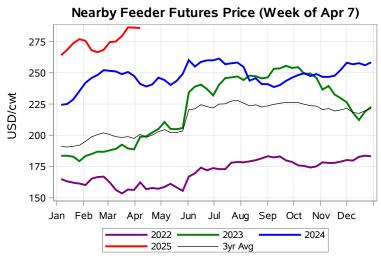

# Livestock Price Insurance Program Market Information & Outlook LPI - Feeder Monday, April 7, 2025

While many factors influence livestock prices, the following are some of the key market indicators that may be helpful when making your LPI purchasing decisions.