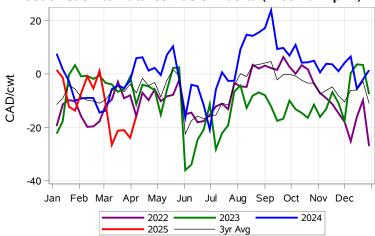

# Livestock Price Insurance Program Market Information & Outlook LPI - Feeder Monday, April 7, 2025



While many factors influence livestock prices, the following are some of the key market indicators that may be helpful when making your LPI purchasing decisions.













# Livestock Price Insurance Program Market Information & Outlook LPI - Feeder Monday, April 7, 2025











# Livestock Price Insurance Program Market Information & Outlook LPI - Feeder Monday, April 7, 2025



#### Feeder Cash to Futures Basis Alberta (Week of Apr 7)



#### Feeder Cash to Futures Basis SaskMan (Week of Apr 7)



### Slide Adjustment 750-950lbs Alberta (Week of Apr 7)



### Feeder Slide Adjustment Alberta (Week of Apr 7)