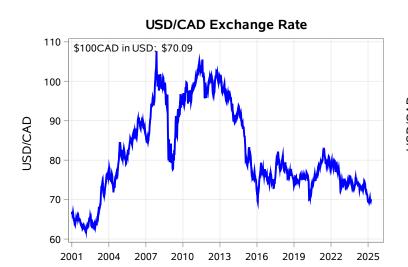

# Livestock Price Insurance Program Market Information & Outlook LPI - Feeder Monday, April 7, 2025

While many factors influence livestock prices, the following are some of the key market indicators that may be helpful when making your LPI purchasing decisions.