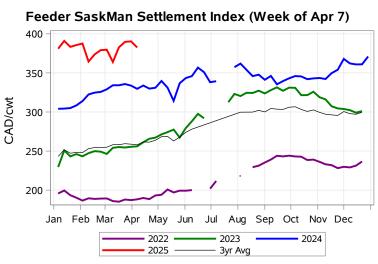

# Livestock Price Insurance Program Market Information & Outlook LPI - Feeder Monday, April 7, 2025

While many factors influence livestock prices, the following are some of the key market indicators that may be helpful when making your LPI purchasing decisions.