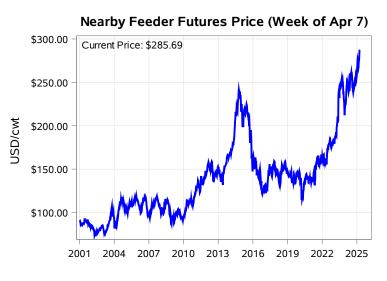

# Livestock Price Insurance Program Market Information & Outlook LPI - Feeder Monday, April 7, 2025

While many factors influence livestock prices, the following are some of the key market indicators that may be helpful when making your LPI purchasing decisions.