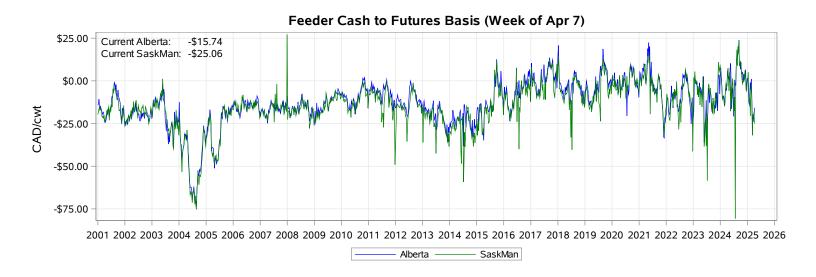

#### Feeder Cash to Futures Basis Alberta (Week of Apr 7)

#### Feeder Cash to Futures Basis SaskMan (Week of Apr 7)