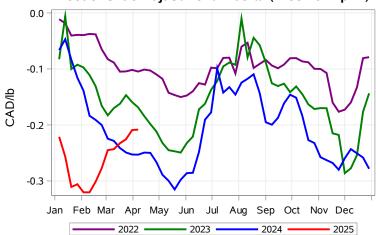

# Livestock Price Insurance Program Market Information & Outlook LPI - Feeder Monday, April 7, 2025



While many factors influence livestock prices, the following are some of the key market indicators that may be helpful when making your LPI purchasing decisions.













# Livestock Price Insurance Program Market Information & Outlook LPI - Feeder Monday, April 7, 2025











# Livestock Price Insurance Program Market Information & Outlook LPI - Feeder Monday, April 7, 2025



#### Feeder Cash to Futures Basis Alberta (Week of Apr 7)



#### Feeder Cash to Futures Basis SaskMan (Week of Apr 7)



### Slide Adjustment 750-950lbs Alberta (Week of Apr 7)



### Feeder Slide Adjustment Alberta (Week of Apr 7)