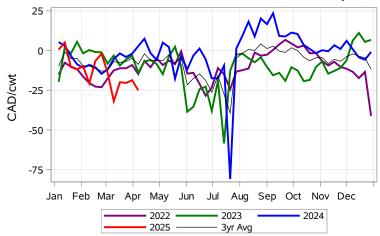

# Livestock Price Insurance Program Market Information & Outlook LPI - Feeder Monday, April 7, 2025



While many factors influence livestock prices, the following are some of the key market indicators that may be helpful when making your LPI purchasing decisions.













# Livestock Price Insurance Program Market Information & Outlook LPI - Feeder Monday, April 7, 2025











# Livestock Price Insurance Program Market Information & Outlook LPI - Feeder Monday, April 7, 2025



#### Feeder Cash to Futures Basis Alberta (Week of Apr 7)



#### Feeder Cash to Futures Basis SaskMan (Week of Apr 7)



### Slide Adjustment 750-950lbs Alberta (Week of Apr 7)



### Feeder Slide Adjustment Alberta (Week of Apr 7)