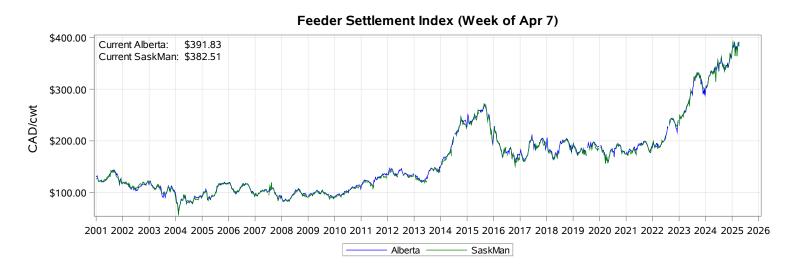

# Livestock Price Insurance Program Market Information & Outlook LPI - Feeder Monday, April 7, 2025

While many factors influence livestock prices, the following are some of the key market indicators that may be helpful when making your LPI purchasing decisions.