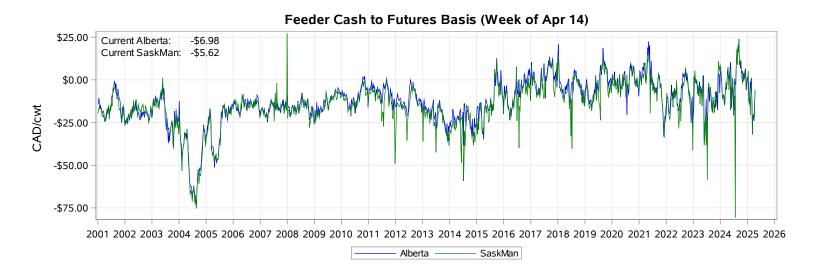

### Feeder Cash to Futures Basis Alberta (Week of Apr 14)

### Feeder Cash to Futures Basis SaskMan (Week of Apr 14)