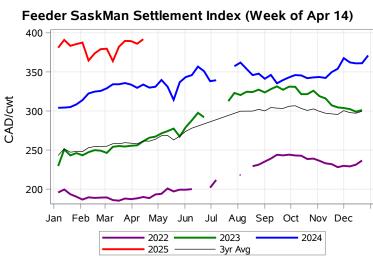

## Livestock Price Insurance Program Market Information & Outlook LPI - Feeder Monday, April 14, 2025

While many factors influence livestock prices, the following are some of the key market indicators that may be helpful when making your LPI purchasing decisions.