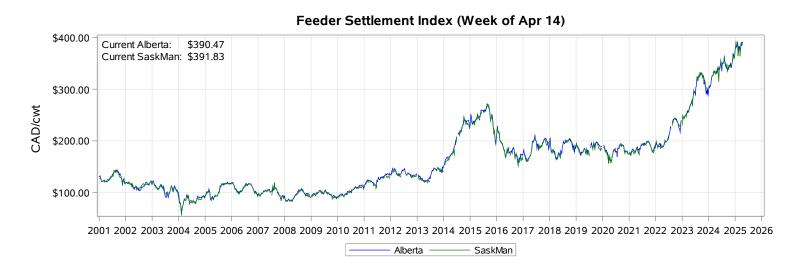

## Livestock Price Insurance Program Market Information & Outlook LPI - Feeder Monday, April 14, 2025

While many factors influence livestock prices, the following are some of the key market indicators that may be helpful when making your LPI purchasing decisions.