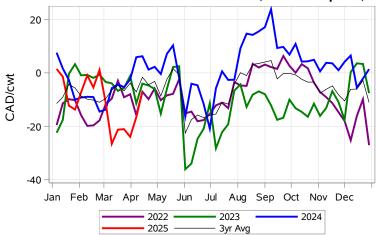

## Livestock Price Insurance Program Market Information & Outlook LPI - Feeder Monday, April 14, 2025



While many factors influence livestock prices, the following are some of the key market indicators that may be helpful when making your LPI purchasing decisions.













# Livestock Price Insurance Program Market Information & Outlook LPI - Feeder Monday, April 14, 2025











# Livestock Price Insurance Program Market Information & Outlook LPI - Feeder Monday, April 14, 2025



### Feeder Cash to Futures Basis Alberta (Week of Apr 14)



### Feeder Cash to Futures Basis SaskMan (Week of Apr 14)







## Feeder Slide Adjustment Alberta (Week of Apr 14)