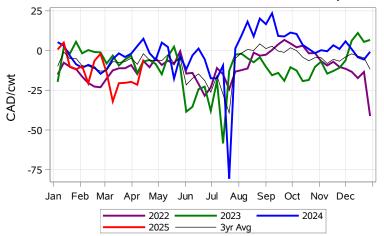

## Livestock Price Insurance Program Market Information & Outlook LPI - Feeder Monday, April 14, 2025



While many factors influence livestock prices, the following are some of the key market indicators that may be helpful when making your LPI purchasing decisions.













# Livestock Price Insurance Program Market Information & Outlook LPI - Feeder Monday, April 14, 2025











# Livestock Price Insurance Program Market Information & Outlook LPI - Feeder Monday, April 14, 2025



### Feeder Cash to Futures Basis Alberta (Week of Apr 14)



### Feeder Cash to Futures Basis SaskMan (Week of Apr 14)







## Feeder Slide Adjustment Alberta (Week of Apr 14)