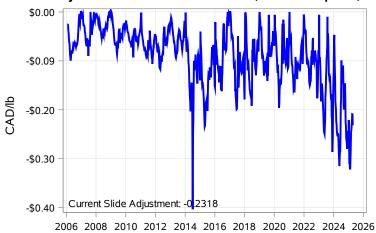

## Livestock Price Insurance Program Market Information & Outlook LPI - Feeder Monday, April 14, 2025



While many factors influence livestock prices, the following are some of the key market indicators that may be helpful when making your LPI purchasing decisions.













# Livestock Price Insurance Program Market Information & Outlook LPI - Feeder Monday, April 14, 2025











# Livestock Price Insurance Program Market Information & Outlook LPI - Feeder Monday, April 14, 2025



### Feeder Cash to Futures Basis Alberta (Week of Apr 14)



### Feeder Cash to Futures Basis SaskMan (Week of Apr 14)







## Feeder Slide Adjustment Alberta (Week of Apr 14)