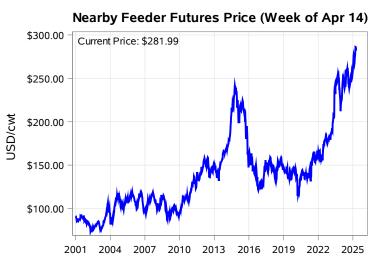

## Livestock Price Insurance Program Market Information & Outlook LPI - Feeder Monday, April 14, 2025

While many factors influence livestock prices, the following are some of the key market indicators that may be helpful when making your LPI purchasing decisions.