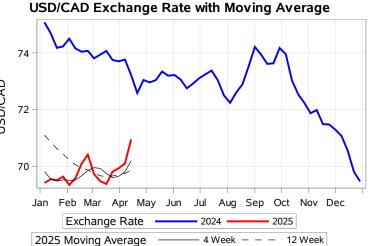

## Livestock Price Insurance Program Market Information & Outlook LPI - Feeder Monday, April 14, 2025

While many factors influence livestock prices, the following are some of the key market indicators that may be helpful when making your LPI purchasing decisions.