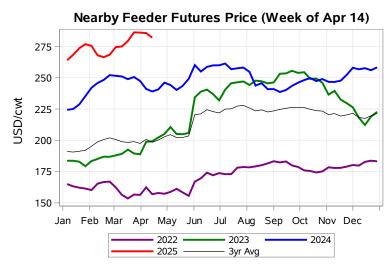

## Livestock Price Insurance Program Market Information & Outlook LPI - Feeder Monday, April 14, 2025

While many factors influence livestock prices, the following are some of the key market indicators that may be helpful when making your LPI purchasing decisions.