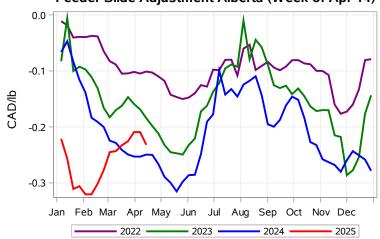

## Livestock Price Insurance Program Market Information & Outlook LPI - Feeder Monday, April 14, 2025



While many factors influence livestock prices, the following are some of the key market indicators that may be helpful when making your LPI purchasing decisions.













# Livestock Price Insurance Program Market Information & Outlook LPI - Feeder Monday, April 14, 2025











# Livestock Price Insurance Program Market Information & Outlook LPI - Feeder Monday, April 14, 2025



### Feeder Cash to Futures Basis Alberta (Week of Apr 14)



### Feeder Cash to Futures Basis SaskMan (Week of Apr 14)







## Feeder Slide Adjustment Alberta (Week of Apr 14)