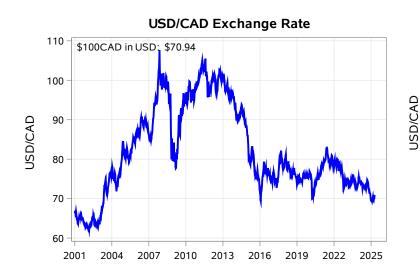

## Livestock Price Insurance Program Market Information & Outlook LPI - Feeder Monday, April 14, 2025

While many factors influence livestock prices, the following are some of the key market indicators that may be helpful when making your LPI purchasing decisions.