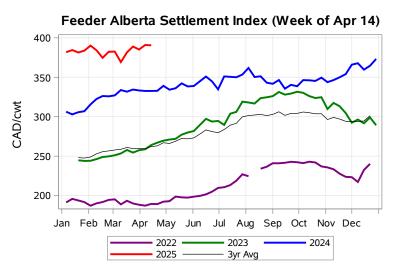

## Livestock Price Insurance Program Market Information & Outlook LPI - Feeder Monday, April 14, 2025

While many factors influence livestock prices, the following are some of the key market indicators that may be helpful when making your LPI purchasing decisions.