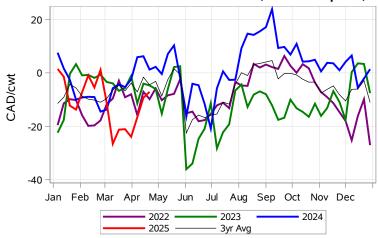

# Livestock Price Insurance Program Market Information & Outlook LPI - Feeder Tuesday, April 22, 2025



While many factors influence livestock prices, the following are some of the key market indicators that may be helpful when making your LPI purchasing decisions.













# Livestock Price Insurance Program Market Information & Outlook LPI - Feeder Tuesday, April 22, 2025











# Livestock Price Insurance Program Market Information & Outlook LPI - Feeder Tuesday, April 22, 2025



#### Feeder Cash to Futures Basis Alberta (Week of Apr 21)



#### Feeder Cash to Futures Basis SaskMan (Week of Apr 21)



### Slide Adjustment 750-950lbs Alberta (Week of Apr 21)



## Feeder Slide Adjustment Alberta (Week of Apr 21)