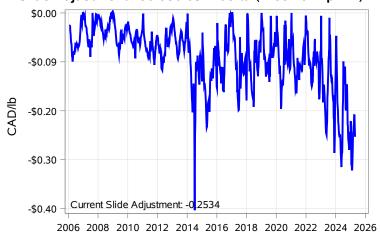

# Livestock Price Insurance Program Market Information & Outlook LPI - Feeder Tuesday, April 22, 2025



While many factors influence livestock prices, the following are some of the key market indicators that may be helpful when making your LPI purchasing decisions.













# Livestock Price Insurance Program Market Information & Outlook LPI - Feeder Tuesday, April 22, 2025











# Livestock Price Insurance Program Market Information & Outlook LPI - Feeder Tuesday, April 22, 2025



#### Feeder Cash to Futures Basis Alberta (Week of Apr 21)



#### Feeder Cash to Futures Basis SaskMan (Week of Apr 21)



### Slide Adjustment 750-950lbs Alberta (Week of Apr 21)



## Feeder Slide Adjustment Alberta (Week of Apr 21)