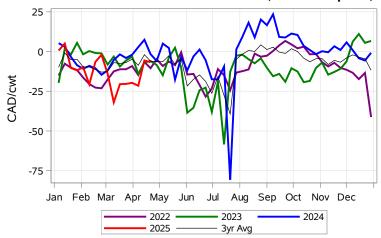

# Livestock Price Insurance Program Market Information & Outlook LPI - Feeder Tuesday, April 22, 2025



While many factors influence livestock prices, the following are some of the key market indicators that may be helpful when making your LPI purchasing decisions.













# Livestock Price Insurance Program Market Information & Outlook LPI - Feeder Tuesday, April 22, 2025











# Livestock Price Insurance Program Market Information & Outlook LPI - Feeder Tuesday, April 22, 2025



#### Feeder Cash to Futures Basis Alberta (Week of Apr 21)



#### Feeder Cash to Futures Basis SaskMan (Week of Apr 21)



### Slide Adjustment 750-950lbs Alberta (Week of Apr 21)



## Feeder Slide Adjustment Alberta (Week of Apr 21)