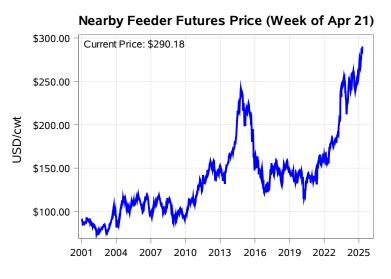

# Livestock Price Insurance Program Market Information & Outlook LPI - Feeder Tuesday, April 22, 2025

While many factors influence livestock prices, the following are some of the key market indicators that may be helpful when making your LPI purchasing decisions.