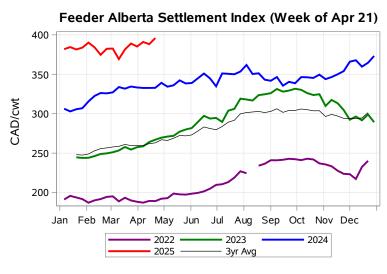

# Livestock Price Insurance Program Market Information & Outlook LPI - Feeder Tuesday, April 22, 2025

While many factors influence livestock prices, the following are some of the key market indicators that may be helpful when making your LPI purchasing decisions.