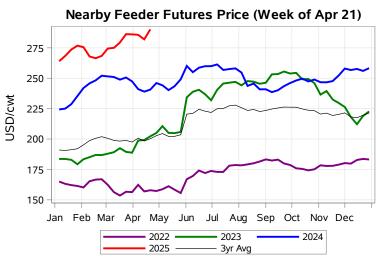

# Livestock Price Insurance Program Market Information & Outlook LPI - Feeder Tuesday, April 22, 2025

While many factors influence livestock prices, the following are some of the key market indicators that may be helpful when making your LPI purchasing decisions.