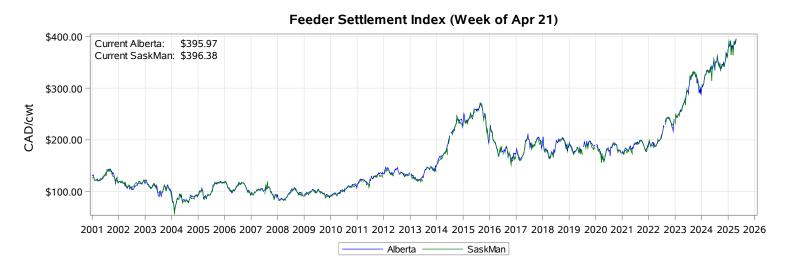

# Livestock Price Insurance Program Market Information & Outlook LPI - Feeder Tuesday, April 22, 2025

While many factors influence livestock prices, the following are some of the key market indicators that may be helpful when making your LPI purchasing decisions.