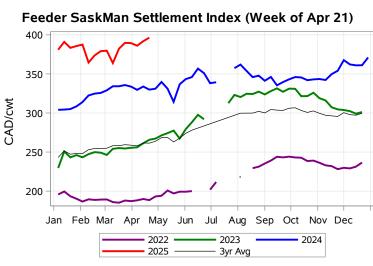

# Livestock Price Insurance Program Market Information & Outlook LPI - Feeder Tuesday, April 22, 2025

While many factors influence livestock prices, the following are some of the key market indicators that may be helpful when making your LPI purchasing decisions.