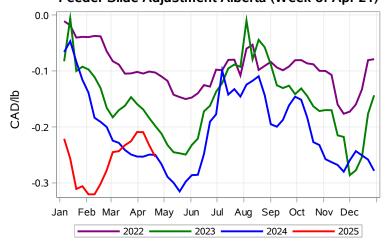

# Livestock Price Insurance Program Market Information & Outlook LPI - Feeder Tuesday, April 22, 2025



While many factors influence livestock prices, the following are some of the key market indicators that may be helpful when making your LPI purchasing decisions.













# Livestock Price Insurance Program Market Information & Outlook LPI - Feeder Tuesday, April 22, 2025











# Livestock Price Insurance Program Market Information & Outlook LPI - Feeder Tuesday, April 22, 2025



#### Feeder Cash to Futures Basis Alberta (Week of Apr 21)



#### Feeder Cash to Futures Basis SaskMan (Week of Apr 21)



### Slide Adjustment 750-950lbs Alberta (Week of Apr 21)



## Feeder Slide Adjustment Alberta (Week of Apr 21)