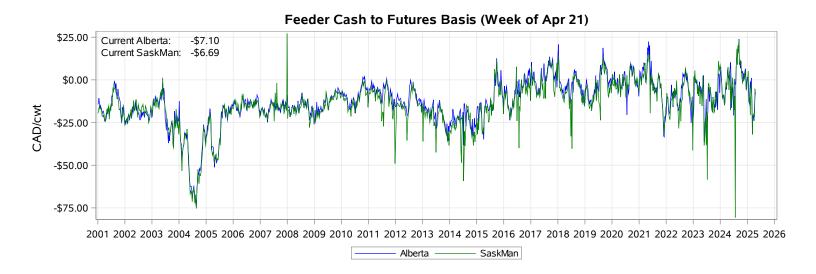

#### Feeder Cash to Futures Basis Alberta (Week of Apr 21)

#### Feeder Cash to Futures Basis SaskMan (Week of Apr 21)