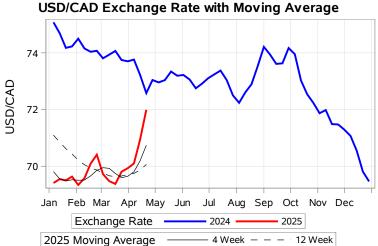

# Livestock Price Insurance Program Market Information & Outlook LPI - Feeder Tuesday, April 22, 2025

While many factors influence livestock prices, the following are some of the key market indicators that may be helpful when making your LPI purchasing decisions.