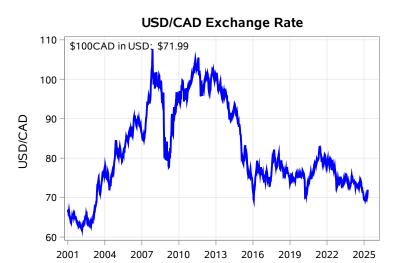

# Livestock Price Insurance Program Market Information & Outlook LPI - Feeder Tuesday, April 22, 2025

While many factors influence livestock prices, the following are some of the key market indicators that may be helpful when making your LPI purchasing decisions.