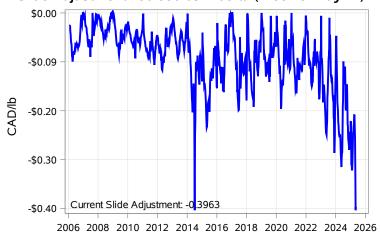

# Livestock Price Insurance Program Market Information & Outlook LPI - Feeder Monday, May 12, 2025



While many factors influence livestock prices, the following are some of the key market indicators that may be helpful when making your LPI purchasing decisions.













# Livestock Price Insurance Program Market Information & Outlook LPI - Feeder Monday, May 12, 2025











# Livestock Price Insurance Program Market Information & Outlook LPI - Feeder Monday, May 12, 2025



### Feeder Cash to Futures Basis Alberta (Week of May 12)



### Feeder Cash to Futures Basis SaskMan (Week of May 12)



Slide Adjustment 750-950lbs Alberta (Week of May 12)



## Feeder Slide Adjustment Alberta (Week of May 12)