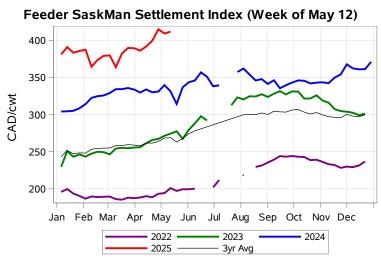

# Livestock Price Insurance Program Market Information & Outlook LPI - Feeder Monday, May 12, 2025

While many factors influence livestock prices, the following are some of the key market indicators that may be helpful when making your LPI purchasing decisions.