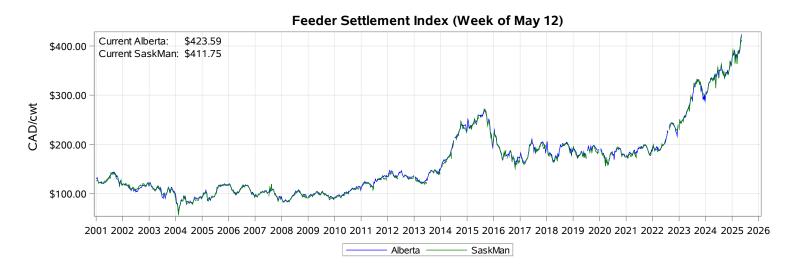

# Livestock Price Insurance Program Market Information & Outlook LPI - Feeder Monday, May 12, 2025

While many factors influence livestock prices, the following are some of the key market indicators that may be helpful when making your LPI purchasing decisions.