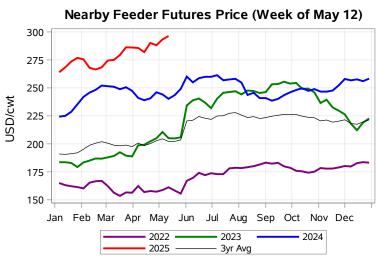

# Livestock Price Insurance Program Market Information & Outlook LPI - Feeder Monday, May 12, 2025

While many factors influence livestock prices, the following are some of the key market indicators that may be helpful when making your LPI purchasing decisions.