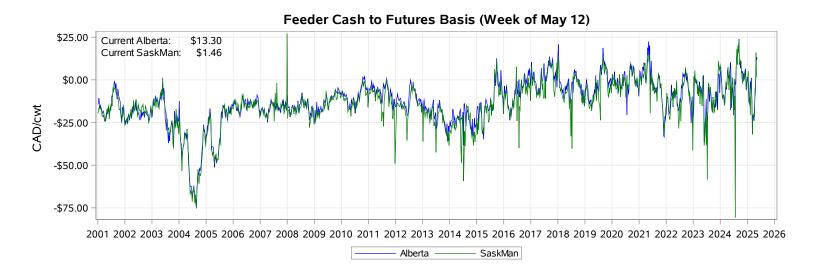

### Feeder Cash to Futures Basis Alberta (Week of May 12)

### Feeder Cash to Futures Basis SaskMan (Week of May 12)

Slide Adjustment 750-950lbs Alberta (Week of May 12)