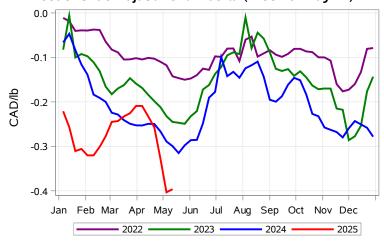

# Livestock Price Insurance Program Market Information & Outlook LPI - Feeder Monday, May 12, 2025



While many factors influence livestock prices, the following are some of the key market indicators that may be helpful when making your LPI purchasing decisions.













# Livestock Price Insurance Program Market Information & Outlook LPI - Feeder Monday, May 12, 2025











# Livestock Price Insurance Program Market Information & Outlook LPI - Feeder Monday, May 12, 2025



### Feeder Cash to Futures Basis Alberta (Week of May 12)



### Feeder Cash to Futures Basis SaskMan (Week of May 12)



Slide Adjustment 750-950lbs Alberta (Week of May 12)



## Feeder Slide Adjustment Alberta (Week of May 12)