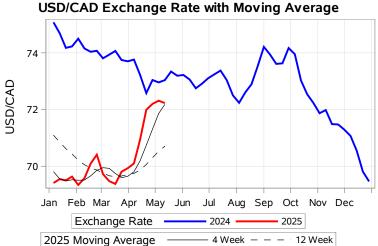

# Livestock Price Insurance Program Market Information & Outlook LPI - Feeder Monday, May 12, 2025

While many factors influence livestock prices, the following are some of the key market indicators that may be helpful when making your LPI purchasing decisions.