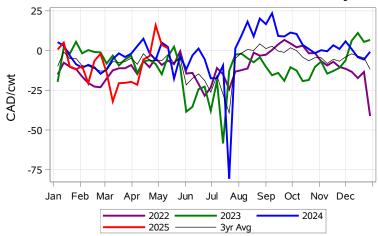

### Feeder Cash to Futures Basis SaskMan (Week of May 12)

Slide Adjustment 750-950lbs Alberta (Week of May 12)