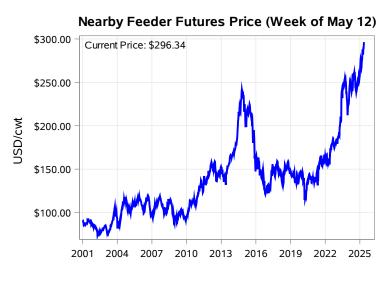

# Livestock Price Insurance Program Market Information & Outlook LPI - Feeder Monday, May 12, 2025

While many factors influence livestock prices, the following are some of the key market indicators that may be helpful when making your LPI purchasing decisions.