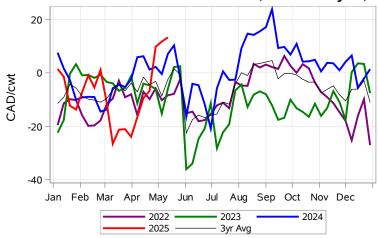

# Livestock Price Insurance Program Market Information & Outlook LPI - Feeder Monday, May 12, 2025



While many factors influence livestock prices, the following are some of the key market indicators that may be helpful when making your LPI purchasing decisions.













# Livestock Price Insurance Program Market Information & Outlook LPI - Feeder Monday, May 12, 2025











# Livestock Price Insurance Program Market Information & Outlook LPI - Feeder Monday, May 12, 2025



### Feeder Cash to Futures Basis Alberta (Week of May 12)



### Feeder Cash to Futures Basis SaskMan (Week of May 12)



Slide Adjustment 750-950lbs Alberta (Week of May 12)



## Feeder Slide Adjustment Alberta (Week of May 12)