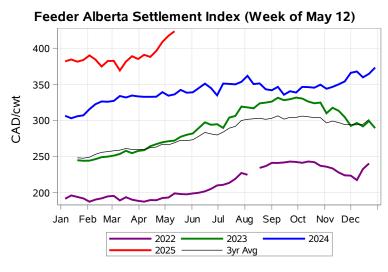

# Livestock Price Insurance Program Market Information & Outlook LPI - Feeder Monday, May 12, 2025

While many factors influence livestock prices, the following are some of the key market indicators that may be helpful when making your LPI purchasing decisions.