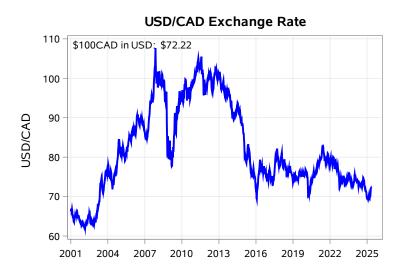

# Livestock Price Insurance Program Market Information & Outlook LPI - Feeder Monday, May 12, 2025

While many factors influence livestock prices, the following are some of the key market indicators that may be helpful when making your LPI purchasing decisions.