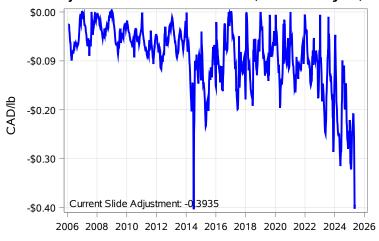

# Livestock Price Insurance Program Market Information & Outlook LPI - Feeder Tuesday, May 20, 2025



While many factors influence livestock prices, the following are some of the key market indicators that may be helpful when making your LPI purchasing decisions.













# Livestock Price Insurance Program Market Information & Outlook LPI - Feeder Tuesday, May 20, 2025











# Livestock Price Insurance Program Market Information & Outlook LPI - Feeder Tuesday, May 20, 2025



### Feeder Cash to Futures Basis Alberta (Week of May 19)



#### Feeder Cash to Futures Basis SaskMan (Week of May 19)







### Feeder Slide Adjustment Alberta (Week of May 19)