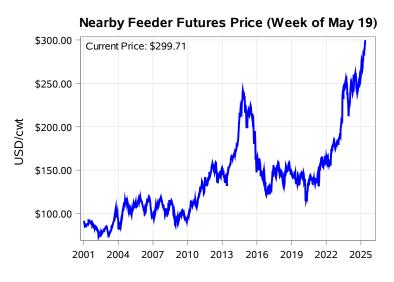

# Livestock Price Insurance Program Market Information & Outlook LPI - Feeder Tuesday, May 20, 2025

While many factors influence livestock prices, the following are some of the key market indicators that may be helpful when making your LPI purchasing decisions.