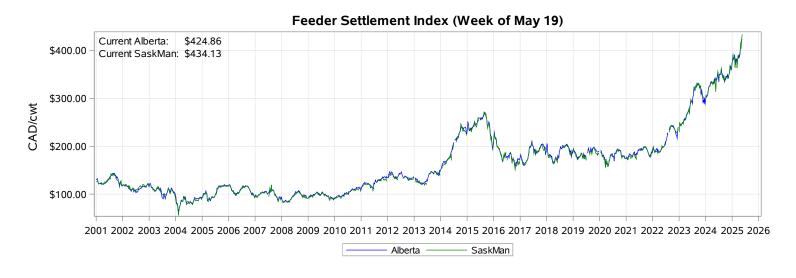

# Livestock Price Insurance Program Market Information & Outlook LPI - Feeder Tuesday, May 20, 2025

While many factors influence livestock prices, the following are some of the key market indicators that may be helpful when making your LPI purchasing decisions.