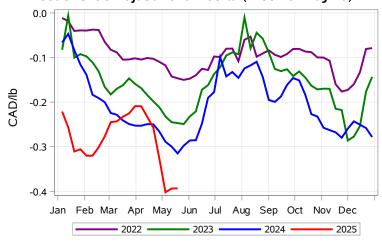

# Livestock Price Insurance Program Market Information & Outlook LPI - Feeder Tuesday, May 20, 2025



While many factors influence livestock prices, the following are some of the key market indicators that may be helpful when making your LPI purchasing decisions.













# Livestock Price Insurance Program Market Information & Outlook LPI - Feeder Tuesday, May 20, 2025











# Livestock Price Insurance Program Market Information & Outlook LPI - Feeder Tuesday, May 20, 2025



### Feeder Cash to Futures Basis Alberta (Week of May 19)



#### Feeder Cash to Futures Basis SaskMan (Week of May 19)







### Feeder Slide Adjustment Alberta (Week of May 19)