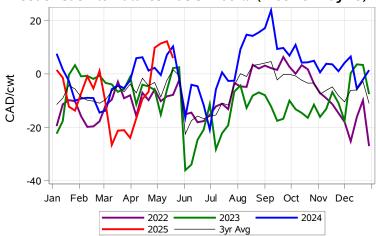

# Livestock Price Insurance Program Market Information & Outlook LPI - Feeder Tuesday, May 20, 2025



While many factors influence livestock prices, the following are some of the key market indicators that may be helpful when making your LPI purchasing decisions.













# Livestock Price Insurance Program Market Information & Outlook LPI - Feeder Tuesday, May 20, 2025











# Livestock Price Insurance Program Market Information & Outlook LPI - Feeder Tuesday, May 20, 2025



### Feeder Cash to Futures Basis Alberta (Week of May 19)



#### Feeder Cash to Futures Basis SaskMan (Week of May 19)







### Feeder Slide Adjustment Alberta (Week of May 19)