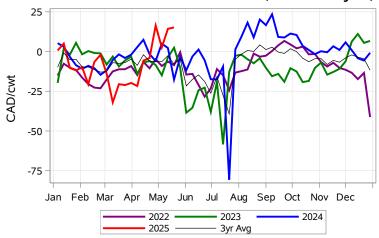

# Livestock Price Insurance Program Market Information & Outlook LPI - Feeder Tuesday, May 20, 2025



While many factors influence livestock prices, the following are some of the key market indicators that may be helpful when making your LPI purchasing decisions.













# Livestock Price Insurance Program Market Information & Outlook LPI - Feeder Tuesday, May 20, 2025











# Livestock Price Insurance Program Market Information & Outlook LPI - Feeder Tuesday, May 20, 2025



### Feeder Cash to Futures Basis Alberta (Week of May 19)



#### Feeder Cash to Futures Basis SaskMan (Week of May 19)







### Feeder Slide Adjustment Alberta (Week of May 19)