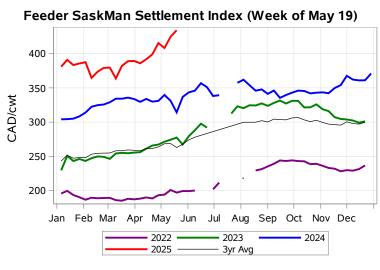

# Livestock Price Insurance Program Market Information & Outlook LPI - Feeder Tuesday, May 20, 2025

While many factors influence livestock prices, the following are some of the key market indicators that may be helpful when making your LPI purchasing decisions.