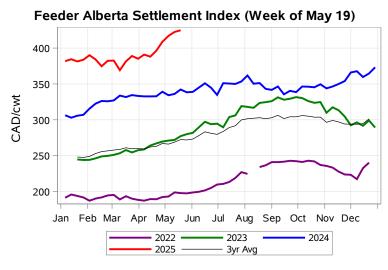

# Livestock Price Insurance Program Market Information & Outlook LPI - Feeder Tuesday, May 20, 2025

While many factors influence livestock prices, the following are some of the key market indicators that may be helpful when making your LPI purchasing decisions.