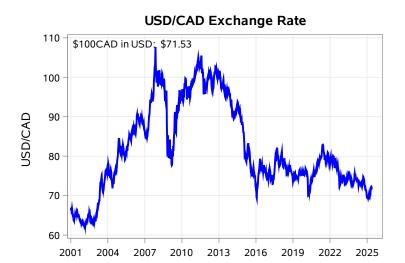

# Livestock Price Insurance Program Market Information & Outlook LPI - Feeder Tuesday, May 20, 2025

While many factors influence livestock prices, the following are some of the key market indicators that may be helpful when making your LPI purchasing decisions.