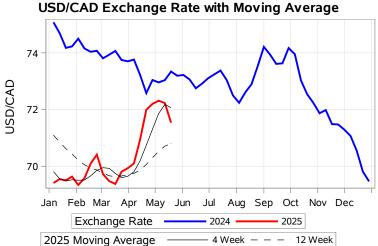

# Livestock Price Insurance Program Market Information & Outlook LPI - Feeder Tuesday, May 20, 2025

While many factors influence livestock prices, the following are some of the key market indicators that may be helpful when making your LPI purchasing decisions.