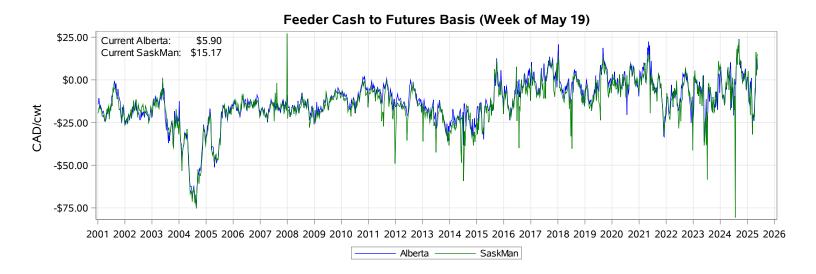

### Feeder Cash to Futures Basis Alberta (Week of May 19)

#### Feeder Cash to Futures Basis SaskMan (Week of May 19)