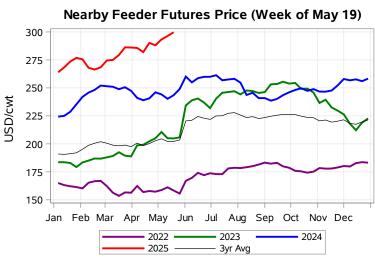

# Livestock Price Insurance Program Market Information & Outlook LPI - Feeder Tuesday, May 20, 2025

While many factors influence livestock prices, the following are some of the key market indicators that may be helpful when making your LPI purchasing decisions.