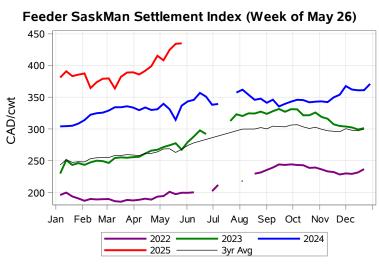

# Livestock Price Insurance Program Market Information & Outlook LPI - Feeder Monday, May 26, 2025

While many factors influence livestock prices, the following are some of the key market indicators that may be helpful when making your LPI purchasing decisions.