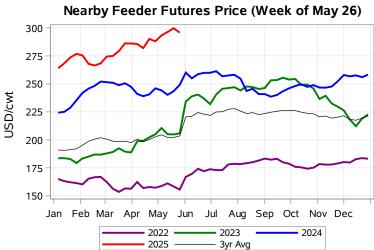

# Livestock Price Insurance Program Market Information & Outlook LPI - Feeder Monday, May 26, 2025

While many factors influence livestock prices, the following are some of the key market indicators that may be helpful when making your LPI purchasing decisions.