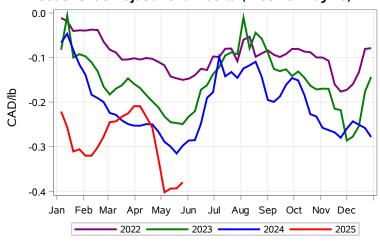

# Livestock Price Insurance Program Market Information & Outlook LPI - Feeder Monday, May 26, 2025



While many factors influence livestock prices, the following are some of the key market indicators that may be helpful when making your LPI purchasing decisions.













# Livestock Price Insurance Program Market Information & Outlook LPI - Feeder Monday, May 26, 2025











# Livestock Price Insurance Program Market Information & Outlook LPI - Feeder Monday, May 26, 2025



### Feeder Cash to Futures Basis Alberta (Week of May 26)



### Feeder Cash to Futures Basis SaskMan (Week of May 26)







## Feeder Slide Adjustment Alberta (Week of May 26)