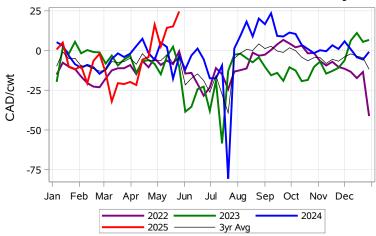

# Livestock Price Insurance Program Market Information & Outlook LPI - Feeder Monday, May 26, 2025



While many factors influence livestock prices, the following are some of the key market indicators that may be helpful when making your LPI purchasing decisions.













# Livestock Price Insurance Program Market Information & Outlook LPI - Feeder Monday, May 26, 2025











# Livestock Price Insurance Program Market Information & Outlook LPI - Feeder Monday, May 26, 2025



### Feeder Cash to Futures Basis Alberta (Week of May 26)



### Feeder Cash to Futures Basis SaskMan (Week of May 26)







## Feeder Slide Adjustment Alberta (Week of May 26)