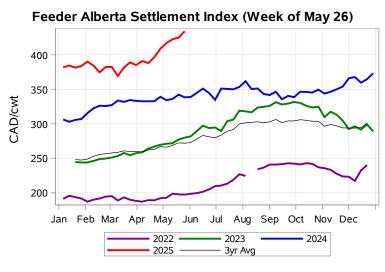

# Livestock Price Insurance Program Market Information & Outlook LPI - Feeder Monday, May 26, 2025

While many factors influence livestock prices, the following are some of the key market indicators that may be helpful when making your LPI purchasing decisions.