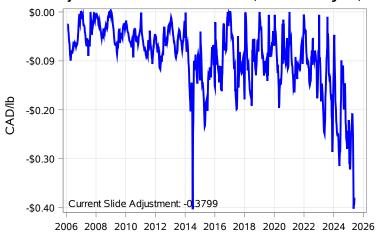

# Livestock Price Insurance Program Market Information & Outlook LPI - Feeder Monday, May 26, 2025



While many factors influence livestock prices, the following are some of the key market indicators that may be helpful when making your LPI purchasing decisions.













# Livestock Price Insurance Program Market Information & Outlook LPI - Feeder Monday, May 26, 2025











# Livestock Price Insurance Program Market Information & Outlook LPI - Feeder Monday, May 26, 2025



### Feeder Cash to Futures Basis Alberta (Week of May 26)



### Feeder Cash to Futures Basis SaskMan (Week of May 26)







## Feeder Slide Adjustment Alberta (Week of May 26)