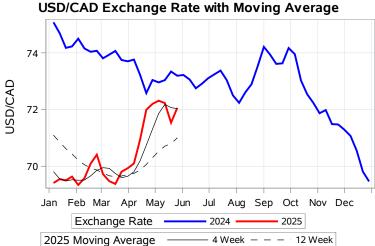

# Livestock Price Insurance Program Market Information & Outlook LPI - Feeder Monday, May 26, 2025



While many factors influence livestock prices, the following are some of the key market indicators that may be helpful when making your LPI purchasing decisions.













# Livestock Price Insurance Program Market Information & Outlook LPI - Feeder Monday, May 26, 2025











# Livestock Price Insurance Program Market Information & Outlook LPI - Feeder Monday, May 26, 2025



### Feeder Cash to Futures Basis Alberta (Week of May 26)



### Feeder Cash to Futures Basis SaskMan (Week of May 26)







## Feeder Slide Adjustment Alberta (Week of May 26)