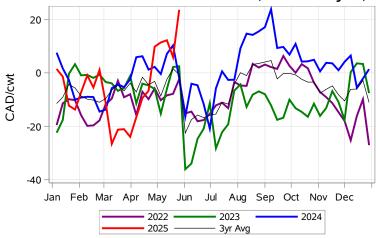

# Livestock Price Insurance Program Market Information & Outlook LPI - Feeder Monday, May 26, 2025



While many factors influence livestock prices, the following are some of the key market indicators that may be helpful when making your LPI purchasing decisions.













# Livestock Price Insurance Program Market Information & Outlook LPI - Feeder Monday, May 26, 2025











# Livestock Price Insurance Program Market Information & Outlook LPI - Feeder Monday, May 26, 2025



### Feeder Cash to Futures Basis Alberta (Week of May 26)



### Feeder Cash to Futures Basis SaskMan (Week of May 26)







## Feeder Slide Adjustment Alberta (Week of May 26)