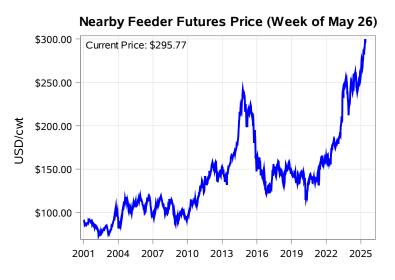

# Livestock Price Insurance Program Market Information & Outlook LPI - Feeder Monday, May 26, 2025

While many factors influence livestock prices, the following are some of the key market indicators that may be helpful when making your LPI purchasing decisions.