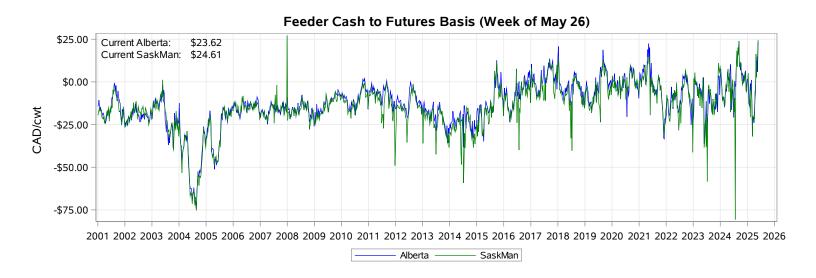

### Feeder Cash to Futures Basis Alberta (Week of May 26)

### Feeder Cash to Futures Basis SaskMan (Week of May 26)