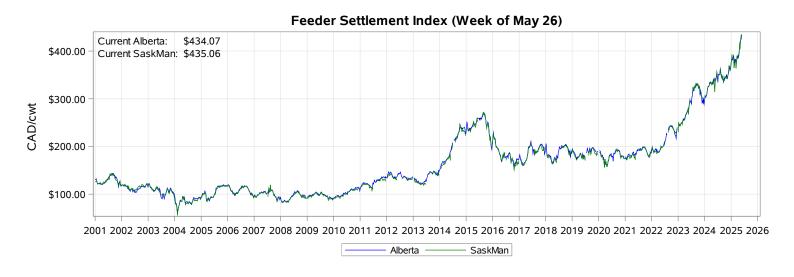

# Livestock Price Insurance Program Market Information & Outlook LPI - Feeder Monday, May 26, 2025

While many factors influence livestock prices, the following are some of the key market indicators that may be helpful when making your LPI purchasing decisions.