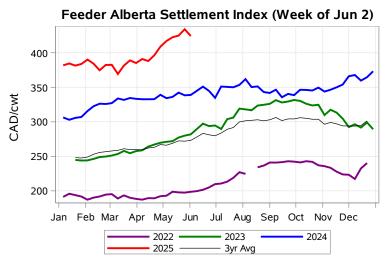

# Livestock Price Insurance Program Market Information & Outlook LPI - Feeder Monday, June 2, 2025

While many factors influence livestock prices, the following are some of the key market indicators that may be helpful when making your LPI purchasing decisions.