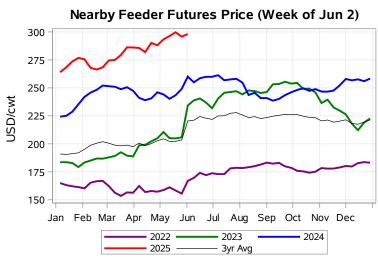

# Livestock Price Insurance Program Market Information & Outlook LPI - Feeder Monday, June 2, 2025

While many factors influence livestock prices, the following are some of the key market indicators that may be helpful when making your LPI purchasing decisions.