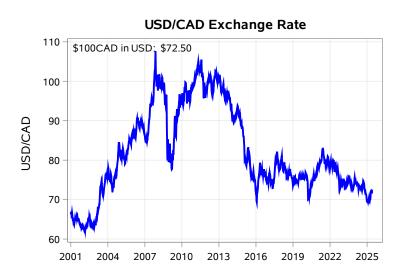

# Livestock Price Insurance Program Market Information & Outlook LPI - Feeder Monday, June 2, 2025

While many factors influence livestock prices, the following are some of the key market indicators that may be helpful when making your LPI purchasing decisions.