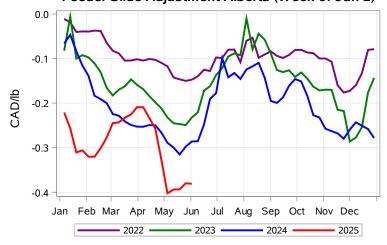

# Livestock Price Insurance Program Market Information & Outlook LPI - Feeder Monday, June 2, 2025



While many factors influence livestock prices, the following are some of the key market indicators that may be helpful when making your LPI purchasing decisions.













# Livestock Price Insurance Program Market Information & Outlook LPI - Feeder Monday, June 2, 2025











# Livestock Price Insurance Program Market Information & Outlook LPI - Feeder Monday, June 2, 2025



### Feeder Cash to Futures Basis Alberta (Week of Jun 2)



### Feeder Cash to Futures Basis SaskMan (Week of Jun 2)







## Feeder Slide Adjustment Alberta (Week of Jun 2)