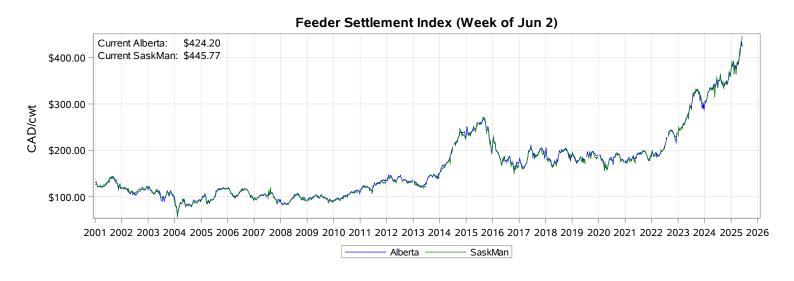

# Livestock Price Insurance Program Market Information & Outlook LPI - Feeder Monday, June 2, 2025

While many factors influence livestock prices, the following are some of the key market indicators that may be helpful when making your LPI purchasing decisions.