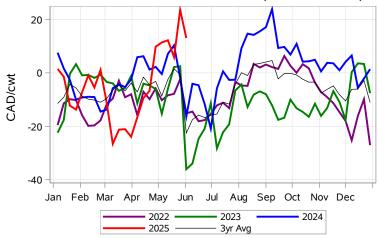

# Livestock Price Insurance Program Market Information & Outlook LPI - Feeder Monday, June 2, 2025



While many factors influence livestock prices, the following are some of the key market indicators that may be helpful when making your LPI purchasing decisions.













# Livestock Price Insurance Program Market Information & Outlook LPI - Feeder Monday, June 2, 2025











# Livestock Price Insurance Program Market Information & Outlook LPI - Feeder Monday, June 2, 2025



### Feeder Cash to Futures Basis Alberta (Week of Jun 2)



### Feeder Cash to Futures Basis SaskMan (Week of Jun 2)







## Feeder Slide Adjustment Alberta (Week of Jun 2)