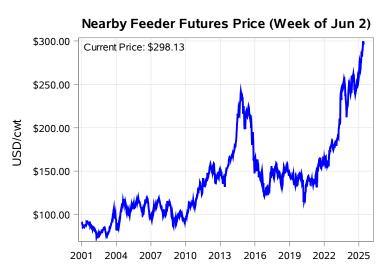

# Livestock Price Insurance Program Market Information & Outlook LPI - Feeder Monday, June 2, 2025

While many factors influence livestock prices, the following are some of the key market indicators that may be helpful when making your LPI purchasing decisions.