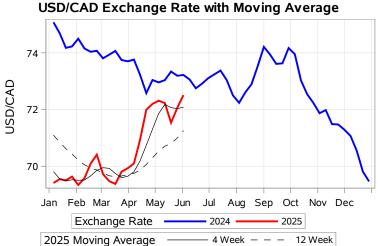

# Livestock Price Insurance Program Market Information & Outlook LPI - Feeder Monday, June 2, 2025

While many factors influence livestock prices, the following are some of the key market indicators that may be helpful when making your LPI purchasing decisions.