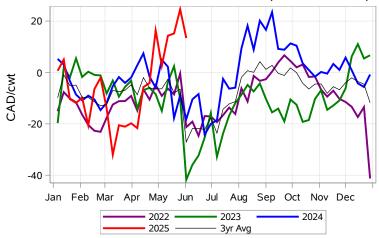

# Livestock Price Insurance Program Market Information & Outlook LPI - Feeder Monday, June 2, 2025



While many factors influence livestock prices, the following are some of the key market indicators that may be helpful when making your LPI purchasing decisions.













# Livestock Price Insurance Program Market Information & Outlook LPI - Feeder Monday, June 2, 2025











# Livestock Price Insurance Program Market Information & Outlook LPI - Feeder Monday, June 2, 2025



### Feeder Cash to Futures Basis Alberta (Week of Jun 2)



### Feeder Cash to Futures Basis SaskMan (Week of Jun 2)







## Feeder Slide Adjustment Alberta (Week of Jun 2)