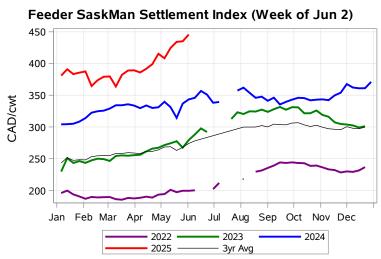

# Livestock Price Insurance Program Market Information & Outlook LPI - Feeder Monday, June 2, 2025

While many factors influence livestock prices, the following are some of the key market indicators that may be helpful when making your LPI purchasing decisions.