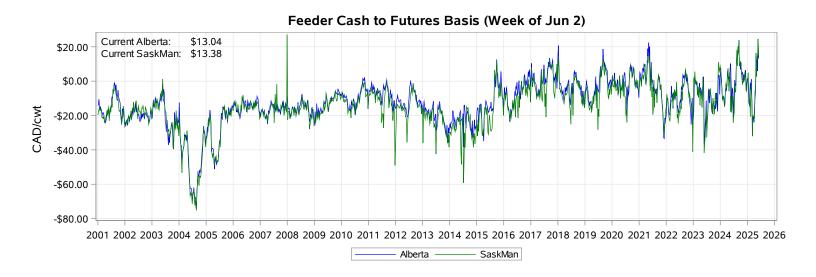

### Feeder Cash to Futures Basis Alberta (Week of Jun 2)

### Feeder Cash to Futures Basis SaskMan (Week of Jun 2)