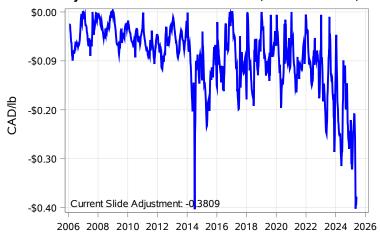

# Livestock Price Insurance Program Market Information & Outlook LPI - Feeder Monday, June 2, 2025



While many factors influence livestock prices, the following are some of the key market indicators that may be helpful when making your LPI purchasing decisions.













# Livestock Price Insurance Program Market Information & Outlook LPI - Feeder Monday, June 2, 2025











# Livestock Price Insurance Program Market Information & Outlook LPI - Feeder Monday, June 2, 2025



### Feeder Cash to Futures Basis Alberta (Week of Jun 2)



### Feeder Cash to Futures Basis SaskMan (Week of Jun 2)







## Feeder Slide Adjustment Alberta (Week of Jun 2)