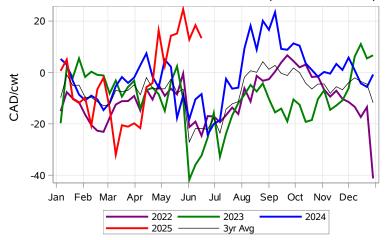

# Livestock Price Insurance Program Market Information & Outlook LPI - Feeder Monday, June 16, 2025



While many factors influence livestock prices, the following are some of the key market indicators that may be helpful when making your LPI purchasing decisions.













# Livestock Price Insurance Program Market Information & Outlook LPI - Feeder Monday, June 16, 2025











# Livestock Price Insurance Program Market Information & Outlook LPI - Feeder Monday, June 16, 2025



### Feeder Cash to Futures Basis Alberta (Week of Jun 16)



### Feeder Cash to Futures Basis SaskMan (Week of Jun 16)



## Slide Adjustment 750-950lbs Alberta (Week of Jun 16)



# Feeder Slide Adjustment Alberta (Week of Jun 16)