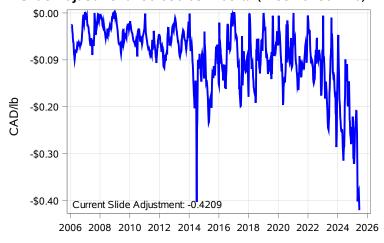

# Livestock Price Insurance Program Market Information & Outlook LPI - Feeder Monday, June 16, 2025



While many factors influence livestock prices, the following are some of the key market indicators that may be helpful when making your LPI purchasing decisions.













# Livestock Price Insurance Program Market Information & Outlook LPI - Feeder Monday, June 16, 2025











# Livestock Price Insurance Program Market Information & Outlook LPI - Feeder Monday, June 16, 2025



### Feeder Cash to Futures Basis Alberta (Week of Jun 16)



### Feeder Cash to Futures Basis SaskMan (Week of Jun 16)



## Slide Adjustment 750-950lbs Alberta (Week of Jun 16)



# Feeder Slide Adjustment Alberta (Week of Jun 16)