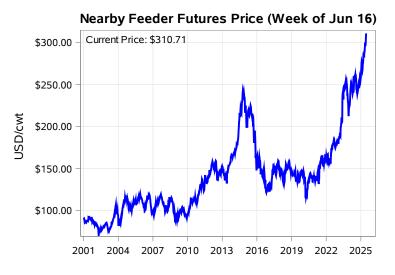

# Livestock Price Insurance Program Market Information & Outlook LPI - Feeder Monday, June 16, 2025

While many factors influence livestock prices, the following are some of the key market indicators that may be helpful when making your LPI purchasing decisions.