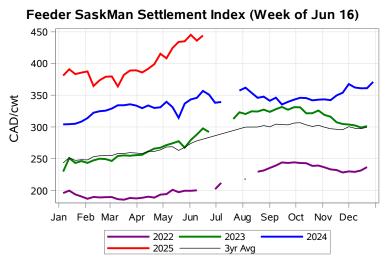

# Livestock Price Insurance Program Market Information & Outlook LPI - Feeder Monday, June 16, 2025

While many factors influence livestock prices, the following are some of the key market indicators that may be helpful when making your LPI purchasing decisions.