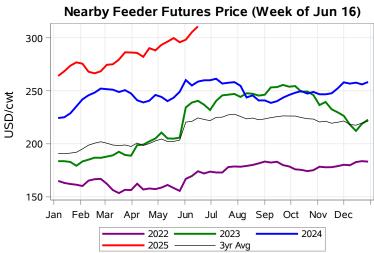

# Livestock Price Insurance Program Market Information & Outlook LPI - Feeder Monday, June 16, 2025

While many factors influence livestock prices, the following are some of the key market indicators that may be helpful when making your LPI purchasing decisions.