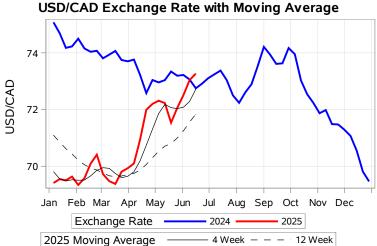

# Livestock Price Insurance Program Market Information & Outlook LPI - Feeder Monday, June 16, 2025

While many factors influence livestock prices, the following are some of the key market indicators that may be helpful when making your LPI purchasing decisions.