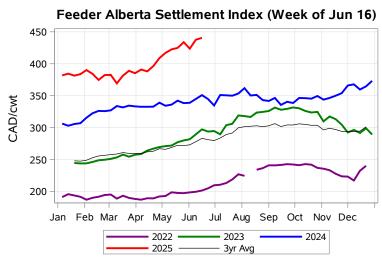

# Livestock Price Insurance Program Market Information & Outlook LPI - Feeder Monday, June 16, 2025

While many factors influence livestock prices, the following are some of the key market indicators that may be helpful when making your LPI purchasing decisions.