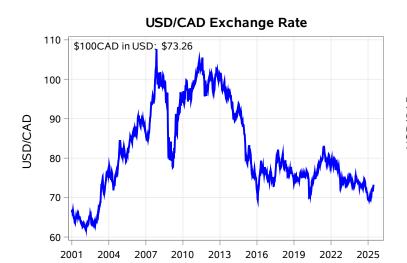

# Livestock Price Insurance Program Market Information & Outlook LPI - Feeder Monday, June 16, 2025

While many factors influence livestock prices, the following are some of the key market indicators that may be helpful when making your LPI purchasing decisions.