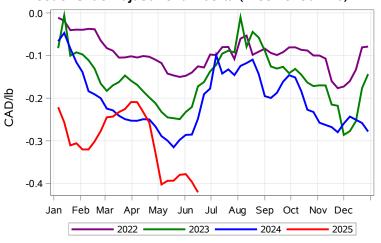

# Livestock Price Insurance Program Market Information & Outlook LPI - Feeder Monday, June 16, 2025



While many factors influence livestock prices, the following are some of the key market indicators that may be helpful when making your LPI purchasing decisions.













# Livestock Price Insurance Program Market Information & Outlook LPI - Feeder Monday, June 16, 2025











# Livestock Price Insurance Program Market Information & Outlook LPI - Feeder Monday, June 16, 2025



### Feeder Cash to Futures Basis Alberta (Week of Jun 16)



### Feeder Cash to Futures Basis SaskMan (Week of Jun 16)



## Slide Adjustment 750-950lbs Alberta (Week of Jun 16)



# Feeder Slide Adjustment Alberta (Week of Jun 16)