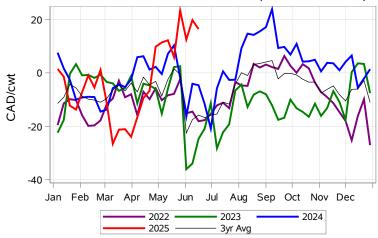

# Livestock Price Insurance Program Market Information & Outlook LPI - Feeder Monday, June 16, 2025



While many factors influence livestock prices, the following are some of the key market indicators that may be helpful when making your LPI purchasing decisions.













# Livestock Price Insurance Program Market Information & Outlook LPI - Feeder Monday, June 16, 2025











# Livestock Price Insurance Program Market Information & Outlook LPI - Feeder Monday, June 16, 2025



### Feeder Cash to Futures Basis Alberta (Week of Jun 16)



### Feeder Cash to Futures Basis SaskMan (Week of Jun 16)



## Slide Adjustment 750-950lbs Alberta (Week of Jun 16)



# Feeder Slide Adjustment Alberta (Week of Jun 16)