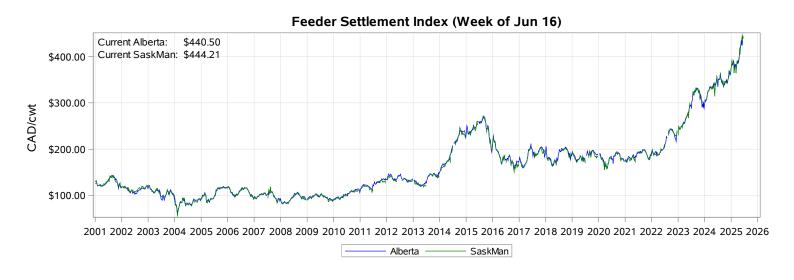

# Livestock Price Insurance Program Market Information & Outlook LPI - Feeder Monday, June 16, 2025

While many factors influence livestock prices, the following are some of the key market indicators that may be helpful when making your LPI purchasing decisions.