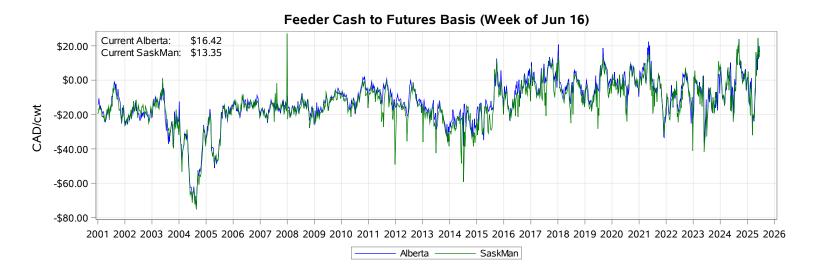

### Feeder Cash to Futures Basis Alberta (Week of Jun 16)

### Feeder Cash to Futures Basis SaskMan (Week of Jun 16)