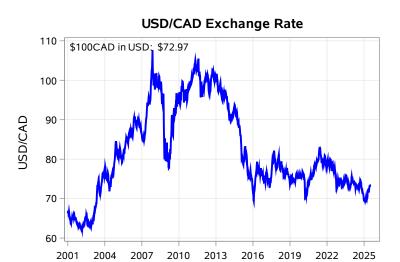

## Livestock Price Insurance Program Market Information & Outlook LPI - Feeder Tuesday, July 1, 2025

While many factors influence livestock prices, the following are some of the key market indicators that may be helpful when making your LPI purchasing decisions.