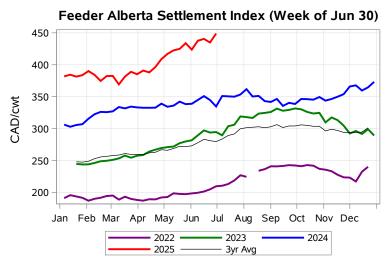

## Livestock Price Insurance Program Market Information & Outlook LPI - Feeder Tuesday, July 1, 2025

While many factors influence livestock prices, the following are some of the key market indicators that may be helpful when making your LPI purchasing decisions.