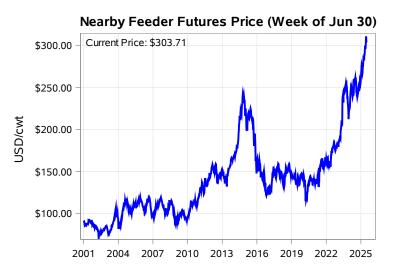

## Livestock Price Insurance Program Market Information & Outlook LPI - Feeder Tuesday, July 1, 2025

While many factors influence livestock prices, the following are some of the key market indicators that may be helpful when making your LPI purchasing decisions.