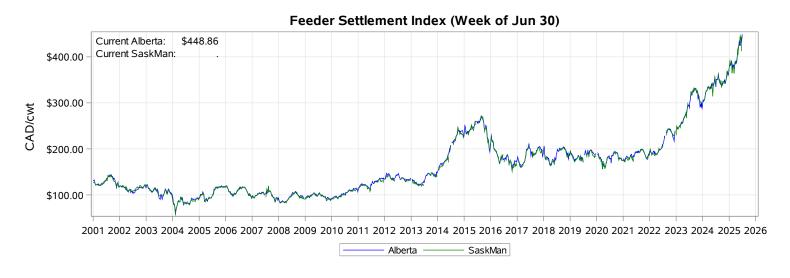

## Livestock Price Insurance Program Market Information & Outlook LPI - Feeder Tuesday, July 1, 2025

While many factors influence livestock prices, the following are some of the key market indicators that may be helpful when making your LPI purchasing decisions.