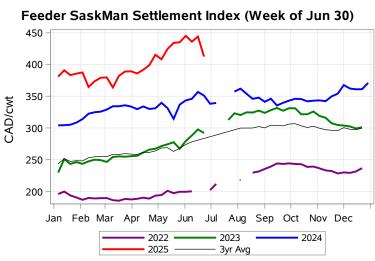

## Livestock Price Insurance Program Market Information & Outlook LPI - Feeder Tuesday, July 1, 2025

While many factors influence livestock prices, the following are some of the key market indicators that may be helpful when making your LPI purchasing decisions.