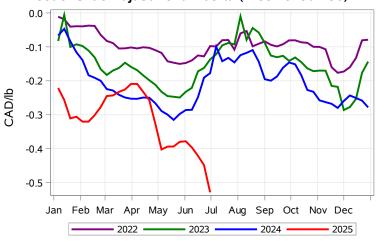

## Livestock Price Insurance Program Market Information & Outlook LPI - Feeder Tuesday, July 1, 2025



While many factors influence livestock prices, the following are some of the key market indicators that may be helpful when making your LPI purchasing decisions.













## Livestock Price Insurance Program Market Information & Outlook LPI - Feeder Tuesday, July 1, 2025











# Livestock Price Insurance Program Market Information & Outlook LPI - Feeder Tuesday, July 1, 2025



#### Feeder Cash to Futures Basis Alberta (Week of Jun 30)



### Feeder Cash to Futures Basis SaskMan (Week of Jun 30)



### Slide Adjustment 750-950lbs Alberta (Week of Jun 30)



### Feeder Slide Adjustment Alberta (Week of Jun 30)