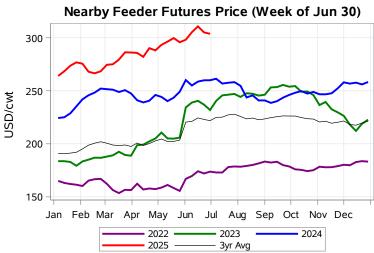

## Livestock Price Insurance Program Market Information & Outlook LPI - Feeder Tuesday, July 1, 2025

While many factors influence livestock prices, the following are some of the key market indicators that may be helpful when making your LPI purchasing decisions.