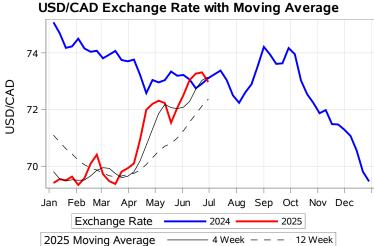

## Livestock Price Insurance Program Market Information & Outlook LPI - Feeder Tuesday, July 1, 2025

While many factors influence livestock prices, the following are some of the key market indicators that may be helpful when making your LPI purchasing decisions.