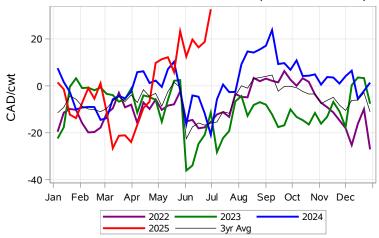

## Livestock Price Insurance Program Market Information & Outlook LPI - Feeder Tuesday, July 1, 2025



While many factors influence livestock prices, the following are some of the key market indicators that may be helpful when making your LPI purchasing decisions.













## Livestock Price Insurance Program Market Information & Outlook LPI - Feeder Tuesday, July 1, 2025











# Livestock Price Insurance Program Market Information & Outlook LPI - Feeder Tuesday, July 1, 2025



#### Feeder Cash to Futures Basis Alberta (Week of Jun 30)



### Feeder Cash to Futures Basis SaskMan (Week of Jun 30)



### Slide Adjustment 750-950lbs Alberta (Week of Jun 30)



### Feeder Slide Adjustment Alberta (Week of Jun 30)