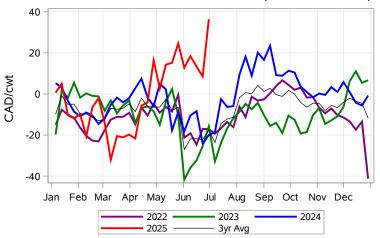

## Livestock Price Insurance Program Market Information & Outlook LPI - Feeder Tuesday, July 1, 2025



While many factors influence livestock prices, the following are some of the key market indicators that may be helpful when making your LPI purchasing decisions.













## Livestock Price Insurance Program Market Information & Outlook LPI - Feeder Tuesday, July 1, 2025











# Livestock Price Insurance Program Market Information & Outlook LPI - Feeder Tuesday, July 1, 2025



#### Feeder Cash to Futures Basis Alberta (Week of Jun 30)



### Feeder Cash to Futures Basis SaskMan (Week of Jun 30)



### Slide Adjustment 750-950lbs Alberta (Week of Jun 30)



### Feeder Slide Adjustment Alberta (Week of Jun 30)