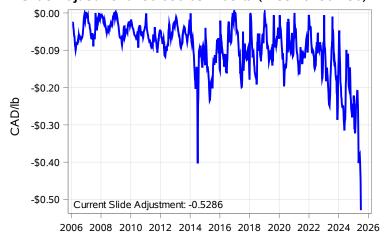

## Livestock Price Insurance Program Market Information & Outlook LPI - Feeder Tuesday, July 1, 2025



While many factors influence livestock prices, the following are some of the key market indicators that may be helpful when making your LPI purchasing decisions.













## Livestock Price Insurance Program Market Information & Outlook LPI - Feeder Tuesday, July 1, 2025











# Livestock Price Insurance Program Market Information & Outlook LPI - Feeder Tuesday, July 1, 2025



#### Feeder Cash to Futures Basis Alberta (Week of Jun 30)



### Feeder Cash to Futures Basis SaskMan (Week of Jun 30)



### Slide Adjustment 750-950lbs Alberta (Week of Jun 30)



### Feeder Slide Adjustment Alberta (Week of Jun 30)