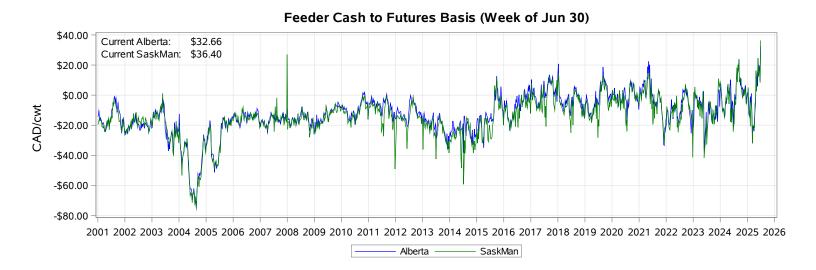

#### Feeder Cash to Futures Basis Alberta (Week of Jun 30)

### Feeder Cash to Futures Basis SaskMan (Week of Jun 30)