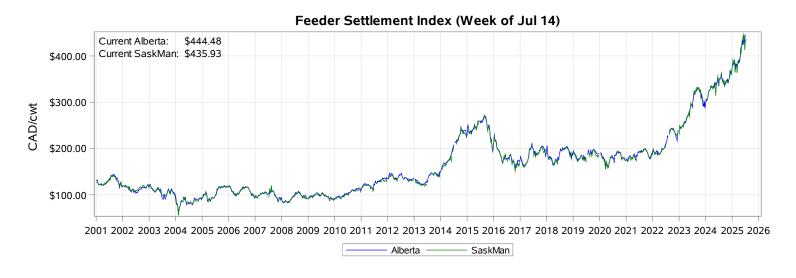

## Livestock Price Insurance Program Market Information & Outlook LPI - Feeder Monday, July 14, 2025

While many factors influence livestock prices, the following are some of the key market indicators that may be helpful when making your LPI purchasing decisions.