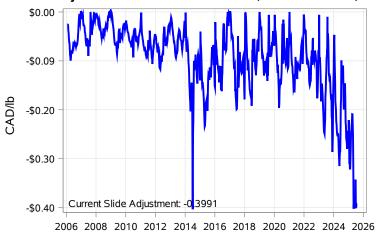

#### Feeder Cash to Futures Basis SaskMan (Week of Jul 14)

Slide Adjustment 750-950lbs Alberta (Week of Jul 14)

### Feeder Slide Adjustment Alberta (Week of Jul 14)