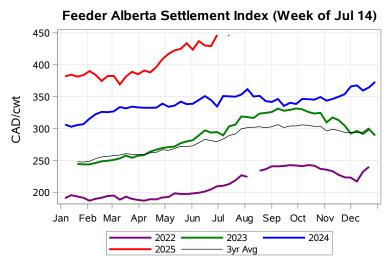

## Livestock Price Insurance Program Market Information & Outlook LPI - Feeder Monday, July 14, 2025

While many factors influence livestock prices, the following are some of the key market indicators that may be helpful when making your LPI purchasing decisions.