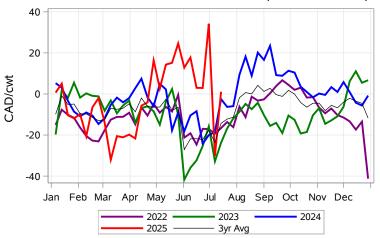

#### Feeder Cash to Futures Basis SaskMan (Week of Jul 14)

Slide Adjustment 750-950lbs Alberta (Week of Jul 14)