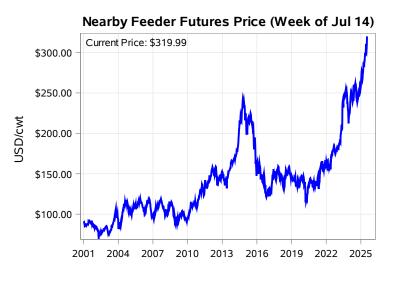

## Livestock Price Insurance Program Market Information & Outlook LPI - Feeder Monday, July 14, 2025

While many factors influence livestock prices, the following are some of the key market indicators that may be helpful when making your LPI purchasing decisions.