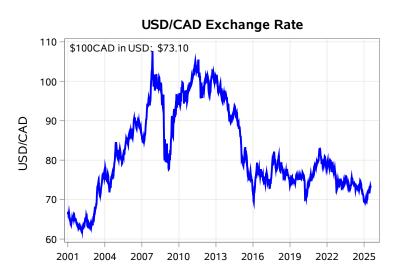

## Livestock Price Insurance Program Market Information & Outlook LPI - Feeder Monday, July 14, 2025

While many factors influence livestock prices, the following are some of the key market indicators that may be helpful when making your LPI purchasing decisions.