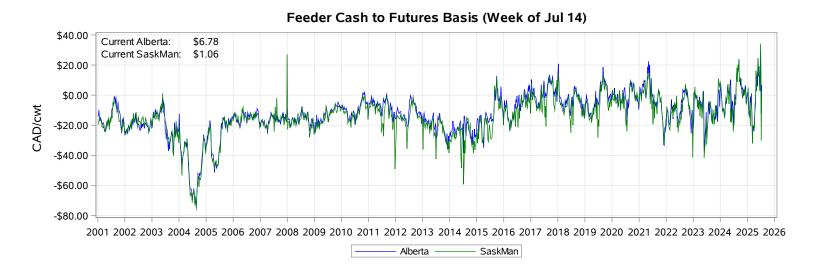

#### Feeder Cash to Futures Basis Alberta (Week of Jul 14)

#### Feeder Cash to Futures Basis SaskMan (Week of Jul 14)

Slide Adjustment 750-950lbs Alberta (Week of Jul 14)