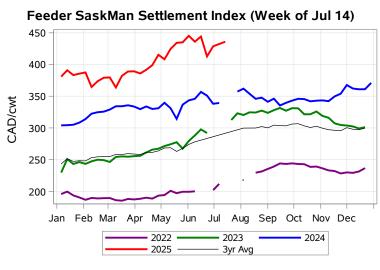

## Livestock Price Insurance Program Market Information & Outlook LPI - Feeder Monday, July 14, 2025

While many factors influence livestock prices, the following are some of the key market indicators that may be helpful when making your LPI purchasing decisions.