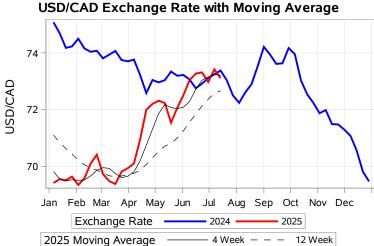

## Livestock Price Insurance Program Market Information & Outlook LPI - Feeder Monday, July 14, 2025

While many factors influence livestock prices, the following are some of the key market indicators that may be helpful when making your LPI purchasing decisions.