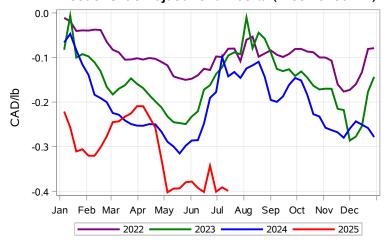

## Livestock Price Insurance Program Market Information & Outlook LPI - Feeder Monday, July 14, 2025



While many factors influence livestock prices, the following are some of the key market indicators that may be helpful when making your LPI purchasing decisions.













## Livestock Price Insurance Program Market Information & Outlook LPI - Feeder Monday, July 14, 2025











# Livestock Price Insurance Program Market Information & Outlook LPI - Feeder Monday, July 14, 2025



#### Feeder Cash to Futures Basis Alberta (Week of Jul 14)



#### Feeder Cash to Futures Basis SaskMan (Week of Jul 14)



Slide Adjustment 750-950lbs Alberta (Week of Jul 14)



### Feeder Slide Adjustment Alberta (Week of Jul 14)