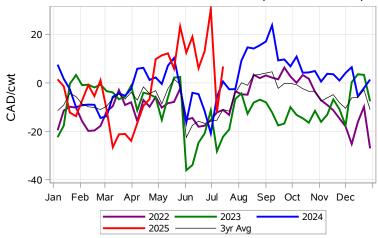

## Livestock Price Insurance Program Market Information & Outlook LPI - Feeder Monday, July 14, 2025



While many factors influence livestock prices, the following are some of the key market indicators that may be helpful when making your LPI purchasing decisions.













## Livestock Price Insurance Program Market Information & Outlook LPI - Feeder Monday, July 14, 2025











# Livestock Price Insurance Program Market Information & Outlook LPI - Feeder Monday, July 14, 2025



#### Feeder Cash to Futures Basis Alberta (Week of Jul 14)



#### Feeder Cash to Futures Basis SaskMan (Week of Jul 14)



Slide Adjustment 750-950lbs Alberta (Week of Jul 14)



### Feeder Slide Adjustment Alberta (Week of Jul 14)