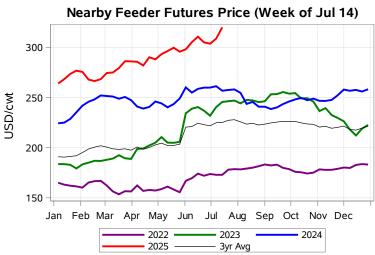

## Livestock Price Insurance Program Market Information & Outlook LPI - Feeder Monday, July 14, 2025

While many factors influence livestock prices, the following are some of the key market indicators that may be helpful when making your LPI purchasing decisions.